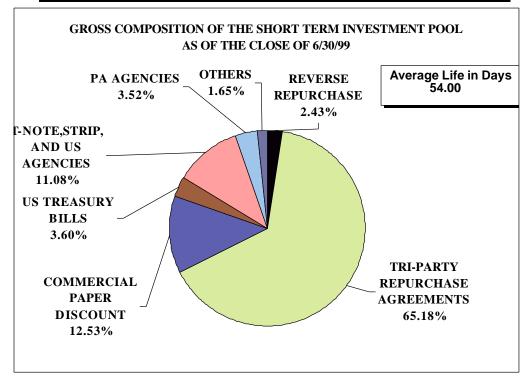

| Aug-98   | 23,893,451.61 | 114,629.19    | 5.65%     |
| Sep-98   | 24,128,466.66 | 111,877.07    | 5.64%     |
| Oct-98   | 24,338,483.87 | 109,569.86    | 5.30%     |
| Nov-98   | 24,503,633.33 | 103,668.90    | 5.15%     |
| Dec-98   | 24,747,741.93 | 107,572.54    | 5.12%     |
| Jan-99   | 24,960,064.51 | 105,624.48    | 4.98%     |
| Feb-99   | 25,303,535.71 | 95,453.33     | 4.92%     |
| Mar-99   | 25,479,322.58 | 106,707.69    | 4.93%     |
| Apr-99   | 25,633,933.33 | 103,588.43    | 4.92%     |
| May-99   | 25,990,548.38 | 108,269.02    | 4.90%     |
| Jun-99   | 26,251,666.66 | 106,582.84    | 4.94%     |
|          |               |               |           |
| TOTAL    |               | 1,286,588.86  |           |
| AVG MON. | 24,900,299.21 | 107,215.74    | 5.17%     |