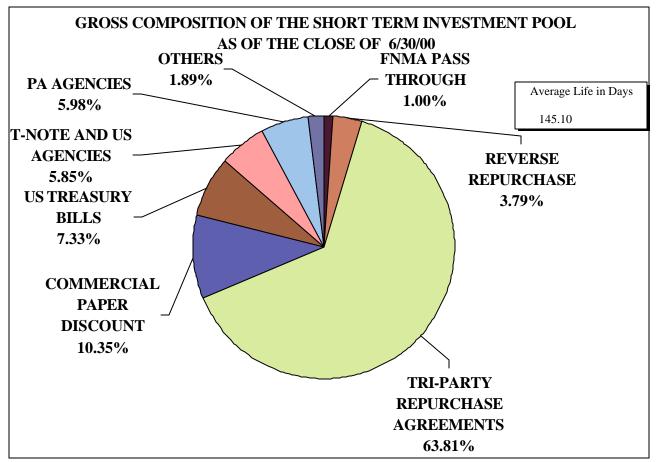

27,093,533.33 | 117,638.30    | 5.28%     |
| Oct-99    | 27,324,741.93 | 123,015.89    | 5.30%     |
| Nov-99    | 27,576,666.66 | 123,193.62    | 5.44%     |
| Dec-99    | 27,836,870.96 | 131,296.80    | 5.55%     |
| Jan-00    | 28,029,129.03 | 133,011.28    | 5.59%     |
| Feb-00    | 28,277,482.75 | 128,633.80    | 5.73%     |
| Mar-00    | 28,635,258.06 | 141,130.94    | 5.80%     |
| Apr-00    | 28,831,833.33 | 141,361.95    | 5.97%     |
| May-00    | 29,127,838.70 | 153,632.28    | 6.21%     |
| Jun-00    | 29,408,700.00 | 156,332.33    | 6.47%     |
|           |               |               |           |
| TOTAL     |               | 1,583,118.25  |           |
| AVG DAILY | 27,960,502.73 | 4,325.46      | 5.65%     |
| AVG MON.  | 27,965,079.83 | 131,926.52    | 5.64%     |