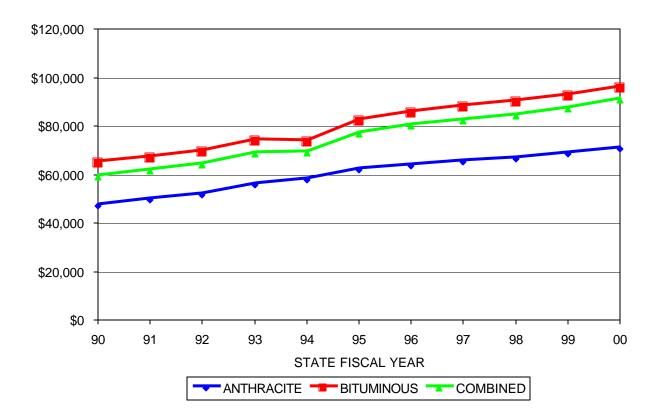

# AVERAGE UNDERWRITTEN VALUE OF AN INSURANCE POLICY

| STATE<br>FISCAL<br>YEAR | ANTHRACITE<br>AVERAGE<br>UNDERWRITTEN<br>VALUE | BITUMINOUS<br>AVERAGE<br>UNDERWRITTEN<br>VALUE | COMBINED<br>AVERAGE<br>UNDERWRITTEN<br>VALUE |
|-------------------------|------------------------------------------------|------------------------------------------------|----------------------------------------------|
| 90                      | \$46,811.54                                    | \$64,580.00                                    | \$59,098.54                                  |
| 91                      | \$49,383.75                                    | \$66,752.10                                    | \$61,486.90                                  |
| 92                      | \$51,590.12                                    | \$69,139.10                                    | \$64,005.65                                  |
| 93                      | \$55,494.17                                    | \$73,718.59                                    | \$68,397.20                                  |
| 94                      | \$57,774.15                                    | \$73,271.52                                    | \$68,951.97                                  |
| 95                      | \$61,884.83                                    | \$82,103.67                                    | \$76,584.73                                  |
| 96                      | \$63,389.89                                    | \$85,562.61                                    | \$79,808.97                                  |
| 97                      | \$65,355.39                                    | \$87,831.87                                    | \$82,153.79                                  |
| 98                      | \$66,586.53                                    | \$89,704.52                                    | \$84,046.13                                  |
| 99                      | \$68,417.10                                    | \$92,342.01                                    | \$86,864.88                                  |
| 00                      | \$70,412.46                                    | \$95,810.76                                    | \$90,738.37                                  |