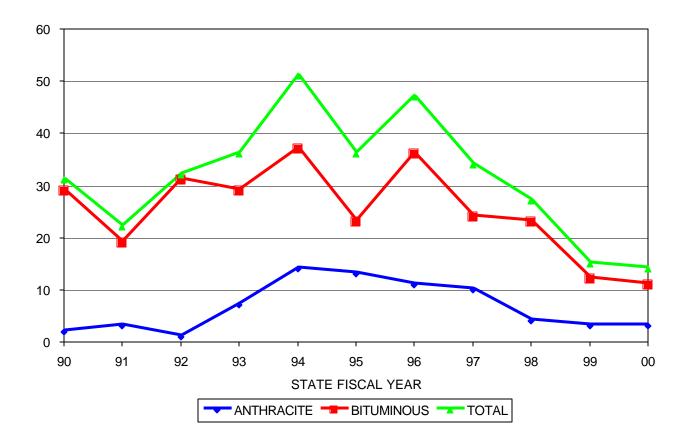

## NUMBER OF PAID CLAIMS

| STATE<br>FISCAL<br>YEAR | ANTHRACITE<br># OF PAID<br>CLAIMS | BITUMINOUS<br># OF PAID<br>CLAIMS | TOTAL # OF<br>PAID<br>CLAIMS |
|-------------------------|-----------------------------------|-----------------------------------|------------------------------|
| 90                      | 2                                 | 29                                | 31                           |
| 91                      | 3                                 | 19                                | 22                           |
| 92                      | 1                                 | 31                                | 32                           |
| 93                      | 7                                 | 29                                | 36                           |
| 94                      | 14                                | 37                                | 51                           |
| 95                      | 13                                | 23                                | 36                           |
| 96                      | 11                                | 36                                | 47                           |
| 97                      | 10                                | 24                                | 34                           |
| 98                      | 4                                 | 23                                | 27                           |
| 99                      | 3                                 | 12                                | 15                           |
| 0 0                     | 3                                 | 11                                | 14                           |