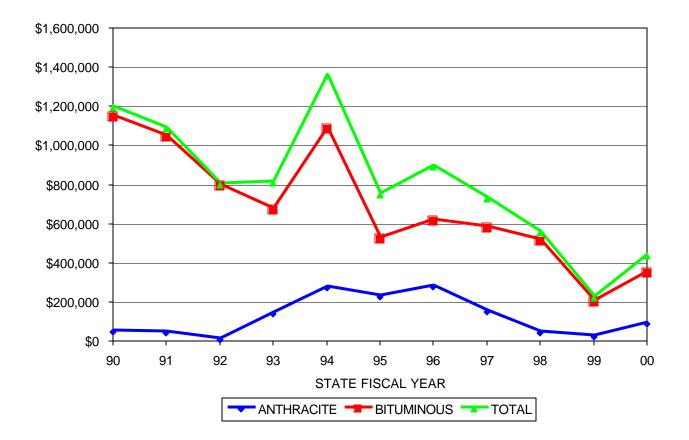

## **VALUE OF PAID CLAIMS**

| STATE<br>FISCAL<br>YEAR | ANTHRACITE<br>\$ PAID CLAIMS | BITUMINOUS<br>\$ PAID CLAIMS | TOTAL<br>\$ PAID CLAIMS |
|-------------------------|------------------------------|------------------------------|-------------------------|
| 90                      | \$47,239.60                  | \$1,144,926.66               | \$1,192,166.26          |
| 91                      | \$40,983.18                  | \$1,040,582.49               | \$1,081,565.67          |
| 92                      | \$4,550.00                   | \$790,876.39                 | \$795,426.39            |
| 93                      | \$138,230.63                 | \$667,416.75                 | \$805,647.38            |
| 94                      | \$270,101.25                 | \$1,084,827.02               | \$1,354,928.27          |
| 95                      | \$223,558.13                 | \$522,440.00                 | \$745,998.13            |
| 96                      | \$277,491.78                 | \$613,690.25                 | \$891,182.03            |
| 97                      | \$150,097.39                 | \$577,451.68                 | \$727,549.07            |
| 98                      | \$39,272.00                  | \$513,515.00                 | \$552,787.00            |
| 99                      | \$22,201.92                  | \$199,230.00                 | \$221,431.92            |
| 00                      | \$88,367.40                  | \$347,999.00                 | \$436,366.40            |