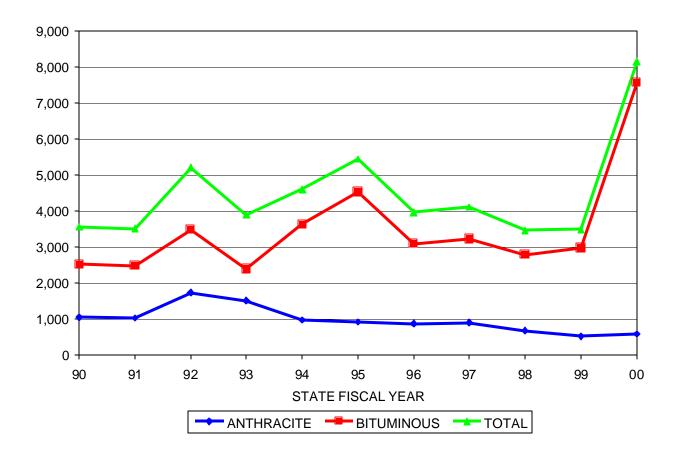

# NUMBER OF REQUESTS FOR INSURANCE

| STATE<br>FISCAL<br>YEAR | ANTHRACITE<br>REQUESTS<br>RECEIVED | BITUMINOUS<br>REQUESTS<br>RECEIVED | TOTAL<br>REQUESTS<br>RECEIVED |
|-------------------------|------------------------------------|------------------------------------|-------------------------------|
| 90                      | 1041                               | 2515                               | 3556                          |
| 91                      | 1028                               | 2479                               | 3507                          |
| 92                      | 1722                               | 3478                               | 5200                          |
| 93                      | 1504                               | 2382                               | 3886                          |
| 94                      | 970                                | 3627                               | 4597                          |
| 95                      | 916                                | 4520                               | 5436                          |
| 96                      | 866                                | 3087                               | 3953                          |
| 97                      | 892                                | 3214                               | 4106                          |
| 98                      | 677                                | 2779                               | 3456                          |
| 99                      | 520                                | 2966                               | 3486                          |
| 00                      | 583                                | 7558                               | 8141                          |