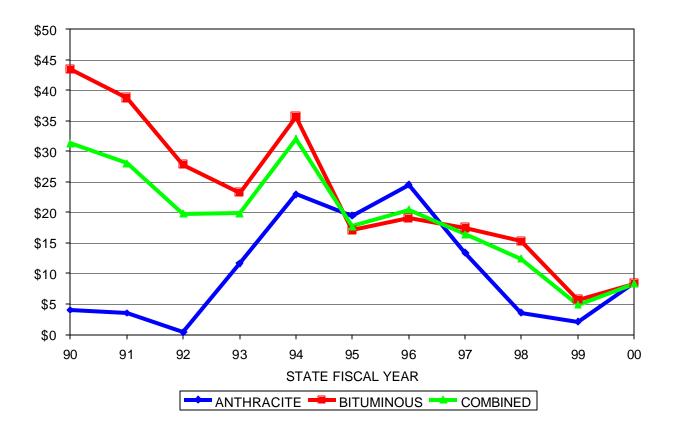

# PURE PREMIUM (LOSSES DIVIDED BY POLICIES)

| STATE<br>FISCAL<br>YEAR | ANTHRACITE \$<br>CLAIMS/POLICIES | BITUMINOUS \$<br>CLAIMS/POLICIES | COMBINED \$<br>CLAIMS/POLICIES |
|-------------------------|----------------------------------|----------------------------------|--------------------------------|
| 90                      | \$4.02                           | \$43.46                          | \$31.29                        |
| 91                      | \$3.51                           | \$38.77                          | \$28.08                        |
| 92                      | \$0.39                           | \$27.80                          | \$19.78                        |
| 93                      | \$11.67                          | \$23.25                          | \$19.87                        |
| 94                      | \$22.95                          | \$35.62                          | \$32.09                        |
| 95                      | \$19.46                          | \$17.08                          | \$17.73                        |
| 96                      | \$24.53                          | \$19.01                          | \$20.45                        |
| 97                      | \$13.41                          | \$17.43                          | \$16.42                        |
| 98                      | \$3.60                           | \$15.25                          | \$12.40                        |
| 99                      | \$2.14                           | \$5.69                           | \$4.88                         |
| 00                      | \$8.44                           | \$8.30                           | \$8.33                         |