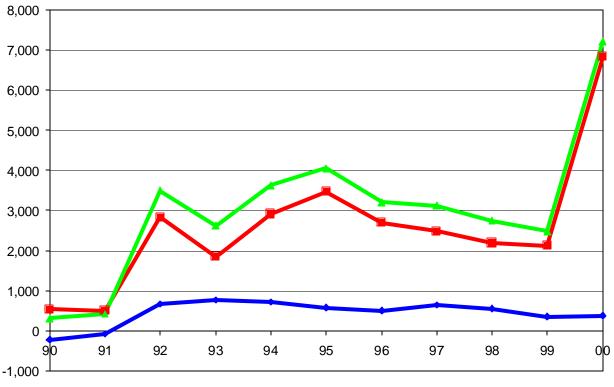

#### NUMBER OF NEW INSURANCE POLICIES

STATE FISCAL YEAR

ANTHRACITE BITUMINOUS TOTAL

| STATE<br>FISCAL<br>YEAR | ANTHRACITE<br>NEW<br>POLICIES | BITUMINOUS<br>NEW<br>POLICIES | TOTAL<br>NEW<br>POLICIES |
|-------------------------|-------------------------------|-------------------------------|--------------------------|
| 90                      | -223                          | 538                           | 315                      |
| 91                      | -76                           | 497                           | 421                      |
| 92                      | 665                           | 2828                          | 3493                     |
| 93                      | 770                           | 1848                          | 2618                     |
| 94                      | 719                           | 2911                          | 3630                     |
| 95                      | 573                           | 3474                          | 4047                     |
| 96                      | 507                           | 2696                          | 3203                     |
| 97                      | 641                           | 2476                          | 3117                     |
| 98                      | 554                           | 2189                          | 2743                     |
| 99                      | 354                           | 2127                          | 2481                     |
| 0 0                     | 378                           | 6839                          | 7217                     |

Note: 90 - 91 represents the difference between increases and decreases. 92 - 00 represents the actual number of new policies.