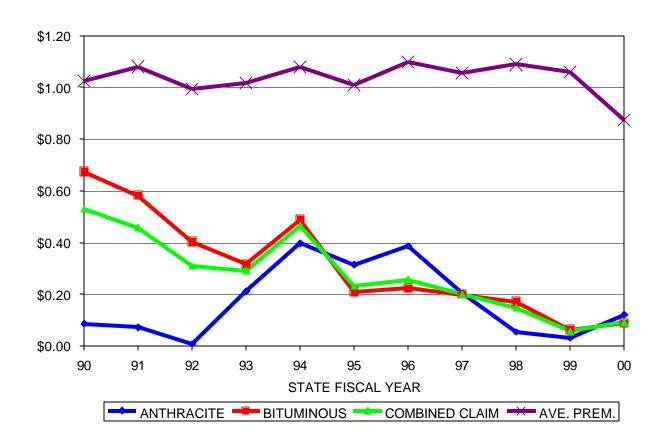

# PREMIUM AND CLAIM AMOUNTS PER \$1000 OF COVERAGE

| STATE  | ANTHRACITE \$<br>CLAIMS PER | BITUMINOUS \$<br>CLAIMS PER | COMBINED \$<br>CLAIMS PER | AVERAGE<br>PREMIUM PER |
|--------|-----------------------------|-----------------------------|---------------------------|------------------------|
| FISCAL |                             |                             |                           |                        |
| YEAR   | \$1,000                     | \$1,000                     | \$1,000                   | \$1,000                |
| TE/(IX | COVERAGE                    | COVERAGE                    | COVERAGE                  | COVERAGE               |
| 90     | \$0.09                      | \$0.67                      | \$0.53                    | \$1.03                 |
| 91     | \$0.07                      | \$0.58                      | \$0.46                    | \$1.08                 |
| 92     | \$0.01                      | \$0.40                      | \$0.31                    | \$1.00                 |
| 93     | \$0.21                      | \$0.32                      | \$0.29                    | \$1.02                 |
| 94     | \$0.40                      | \$0.49                      | \$0.47                    | \$1.08                 |
| 95     | \$0.31                      | \$0.21                      | \$0.23                    | \$1.01                 |
| 96     | \$0.39                      | \$0.22                      | \$0.26                    | \$1.10                 |
| 97     | \$0.21                      | \$0.20                      | \$0.20                    | \$1.06                 |
| 98     | \$0.05                      | \$0.17                      | \$0.15                    | \$1.09                 |
| 99     | \$0.03                      | \$0.06                      | \$0.06                    | \$1.06                 |
| 00     | \$0.12                      | \$0.09                      | \$0.09                    | \$0.87                 |