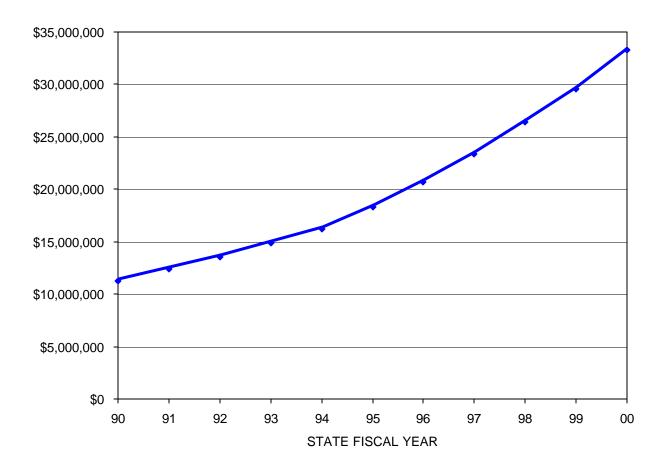

## **MSI FUND VALUE – CASH AND INVESTMENTS**

| STATE<br>FISCAL<br>YEAR | CASH AND<br>INVESTMENTS |
|-------------------------|-------------------------|
| 90                      | \$11,280,889.37         |
| 91                      | \$12,402,055.93         |
| 92                      | \$13,542,588.49         |
| 93                      | \$14,888,039.73         |
| 94                      | \$16,199,807.92         |
| 95                      | \$18,277,789.96         |
| 96                      | \$20,736,422.78         |
| 97                      | \$23,405,984.09         |
| 98                      | \$26,431,801.15         |
| 99                      | \$29,563,918.16         |
| 00                      | \$33,238,413.69         |