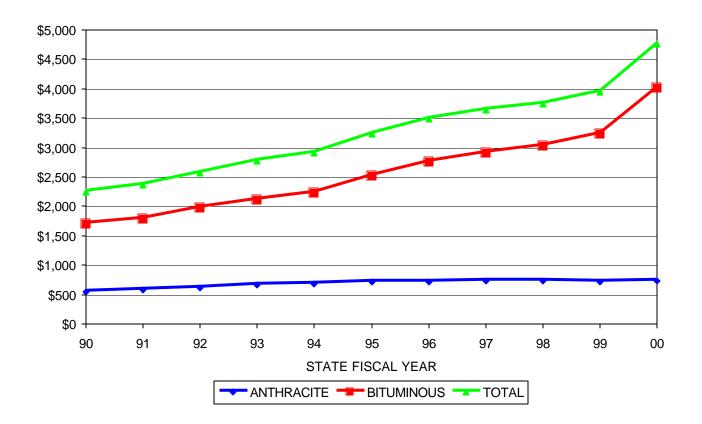

# UNDERWRITTEN VALUE OF INSURANCE COVERAGE (IN MILLIONS)

| STATE<br>FISCAL<br>YEAR | ANTHRACITE<br>\$ VOLUME<br>(MILLIONS) | BITUMINOUS<br>\$ VOLUME<br>(MILLIONS) | TOTAL \$<br>VOLUME<br>(MILLIONS) |
|-------------------------|---------------------------------------|---------------------------------------|----------------------------------|
| 90                      | \$550.176                             | \$1,701.360                           | \$2,251.536                      |
| 91                      | \$576.654                             | \$1,791.760                           | \$2,368.414                      |
| 92                      | \$606.803                             | \$1,966.800                           | \$2,573.603                      |
| 93                      | \$657.051                             | \$2,116.387                           | \$2,773.438                      |
| 94                      | \$679.944                             | \$2,231.484                           | \$2,911.428                      |
| 95                      | \$710.871                             | \$2,512.044                           | \$3,222.915                      |
| 96                      | \$717.003                             | \$2,761.790                           | \$3,478.793                      |
| 97                      | \$731.719                             | \$2,909.255                           | \$3,640.974                      |
| 98                      | \$726.459                             | \$3,019.813                           | \$3,746.272                      |
| 99                      | \$711.401                             | \$3,234.002                           | \$3,945.403                      |
| 00                      | \$736.796                             | \$4,017.441                           | \$4,754.237                      |