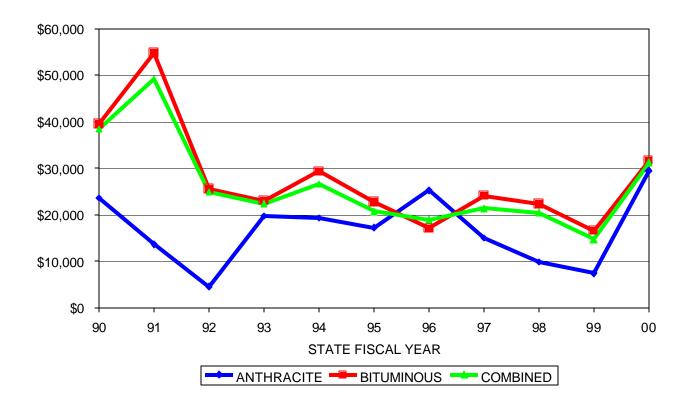

## AVERAGE VALUE OF A PAID CLAIM

| STATE<br>FISCAL<br>YEAR | ANTHRACITE<br>AVERAGE \$<br>CLAIM PAID | BITUMINOUS<br>AVERAGE \$<br>CLAIM PAID | COMBINED<br>AVERAGE \$<br>CLAIM PAID |
|-------------------------|----------------------------------------|----------------------------------------|--------------------------------------|
| 90                      | \$23,619.80                            | \$39,480.23                            | \$38,456.98                          |
| 91                      | \$13,661.06                            | \$54,767.50                            | \$49,162.08                          |
| 92                      | \$4,550.00                             | \$25,512.14                            | \$24,857.07                          |
| 93                      | \$19,747.23                            | \$23,014.37                            | \$22,379.09                          |
| 94                      | \$19,292.95                            | \$29,319.65                            | \$26,567.22                          |
| 95                      | \$17,196.78                            | \$22,714.78                            | \$20,722.17                          |
| 96                      | \$25,226.53                            | \$17,046.95                            | \$18,961.32                          |
| 97                      | \$15,009.74                            | \$24,060.49                            | \$21,398.50                          |
| 98                      | \$9,818.00                             | \$22,326.74                            | \$20,473.59                          |
| 99                      | \$7,400.64                             | \$16,602.50                            | \$14,762.13                          |
| 00                      | \$29,455.80                            | \$31,636.27                            | \$31,169.03                          |