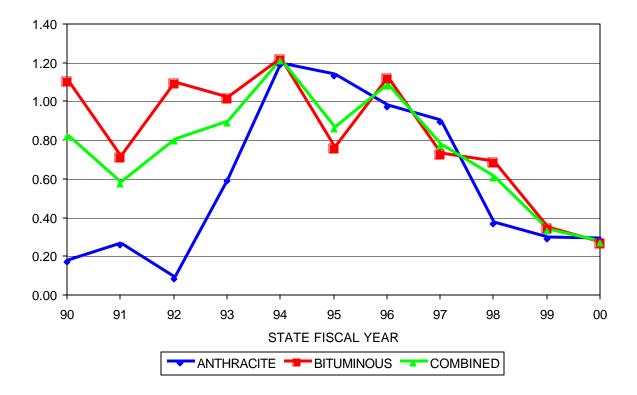

### NUMBER OF PAID CLAIMS PER 1000 POLICIES

| STATE<br>FISCAL<br>YEAR | ANTHRACITE<br>CLAIMS/1000<br>POLICIES | BITUMINOUS<br>CLAIMS/1000<br>POLICIES | COMBINED<br>CLAIMS/1000<br>POLICIES |
|-------------------------|---------------------------------------|---------------------------------------|-------------------------------------|
| 90                      | 0.1702                                | 1.1008                                | 0.8137                              |
| 91                      | 0.2569                                | 0.7078                                | 0.5711                              |
| 92                      | 0.0850                                | 1.0897                                | 0.7958                              |
| 93                      | 0.5912                                | 1.0101                                | 0.8878                              |
| 94                      | 1.1896                                | 1.2149                                | 1.2078                              |
| 95                      | 1.1317                                | 0.7517                                | 0.8555                              |
| 96                      | 0.9725                                | 1.1153                                | 1.0783                              |
| 97                      | 0.8932                                | 0.7246                                | 0.7672                              |
| 98                      | 0.3666                                | 0.6832                                | 0.6057                              |
| 99                      | 0.2885                                | 0.3426                                | 0.3303                              |
| 00                      | 0.2867                                | 0.2623                                | 0.2672                              |