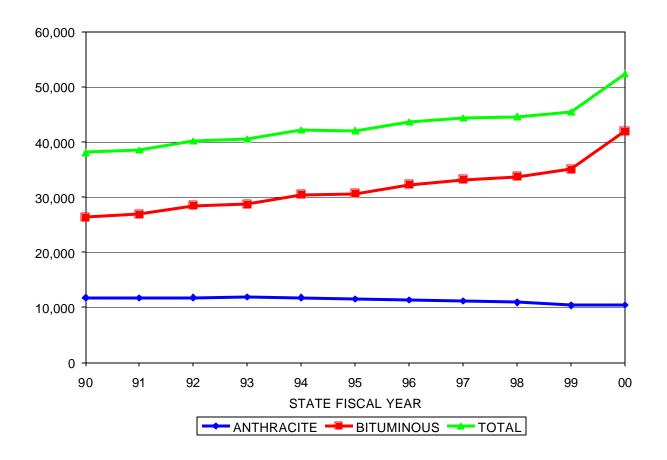

# NUMBER OF INSURANCE POLICIES IN FORCE

| STATE<br>FISCAL | ANTHRACITE<br>POLICIES IN | BITUMINOUS<br>POLICIES IN | TOTAL<br>POLICIES IN |
|-----------------|---------------------------|---------------------------|----------------------|
| YEAR            | FORCE                     | FORCE                     | FORCE                |
| 90              | 11753                     | 26345                     | 38098                |
| 91              | 11677                     | 26842                     | 38519                |
| 92              | 11762                     | 28447                     | 40209                |
| 93              | 11840                     | 28709                     | 40549                |
| 94              | 11769                     | 30455                     | 42224                |
| 95              | 11487                     | 30596                     | 42083                |
| 96              | 11311                     | 32278                     | 43589                |
| 97              | 11196                     | 33123                     | 44319                |
| 98              | 10910                     | 33664                     | 44574                |
| 99              | 10398                     | 35022                     | 45420                |
| 00              | 10464                     | 41931                     | 52395                |