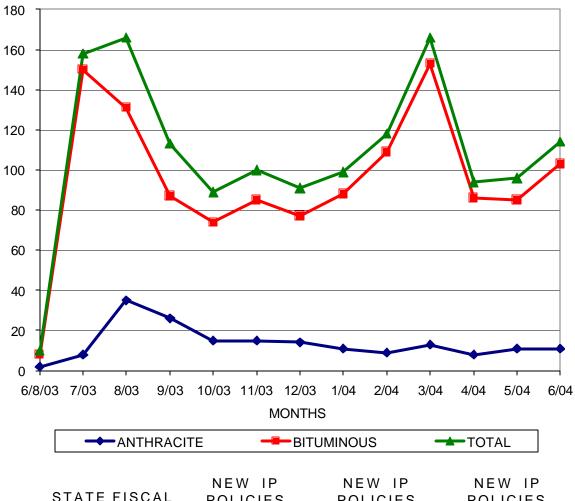

# 250 200 150 100 50 0 6/8/03 7/03 8/03 9/03 10/03 11/03 12/03 1/04 2/04 3/04 4/04 5/04 6/04 MONTHS -----ANTHRACITE BITUMINOUS TOTAL

|              |                 | IP           | IP           |
|--------------|-----------------|--------------|--------------|
|              | IP APPLICATIONS | APPLICATIONS | APPLICATIONS |
| STATE FISCAL | RECEIVED        | RECEIVED     | RECEIVED     |
| YEAR         | ANTHRACITE      | BITUMINOUS   | TOTAL        |
| 6/8/03       | 2               | 9            | 11           |
| 7/03         | 10              | 182          | 192          |
| 8/03         | 39              | 151          | 190          |
| 9/03         | 28              | 108          | 136          |
| 10/03        | 18              | 88           | 106          |
| 11/03        | 17              | 98           | 115          |
| 12/03        | 14              | 89           | 103          |
| 1/04         | 13              | 102          | 115          |
| 2/04         | 10              | 122          | 132          |
| 3/04         | 18              | 179          | 197          |
| 4/04         | 12              | 96           | 108          |
| 5/04         | 13              | 101          | 114          |
| 6/04         | 12              | 123          | 135          |
| TOTALS       | 206             | 1448         | 1654         |