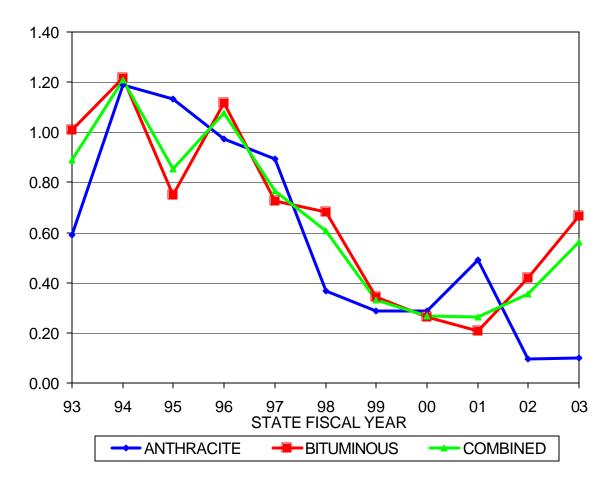

# PAID CLAIMS PER 1000 POLICIES

| STATE<br>FISCAL<br>YEAR | ANTHRACITE<br>CLAIMS/1000<br>POLICIES | BITUMINOUS<br>CLAIMS/1000<br>POLICIES | COMBINED<br>CLAIMS/1000<br>POLICIES |
|-------------------------|---------------------------------------|---------------------------------------|-------------------------------------|
| 93                      | 0.5912                                | 1.0101                                | 0.8878                              |
| 94                      | 1.1896                                | 1.2149                                | 1.2078                              |
| 95                      | 1.1317                                | 0.7517                                | 0.8555                              |
| 96                      | 0.9725                                | 1.1153                                | 1.0783                              |
| 97                      | 0.8932                                | 0.7246                                | 0.7672                              |
| 98                      | 0.3666                                | 0.6832                                | 0.6057                              |
| 99                      | 0.2885                                | 0.3426                                | 0.3303                              |
| 00                      | 0.2867                                | 0.2623                                | 0.2672                              |
| 01                      | 0.4908                                | 0.2087                                | 0.2626                              |
| 02                      | 0.1953                                | 0.5112                                | 0.4505                              |
| 03                      | 0.1003                                | 0.7354                                | 0.6170                              |