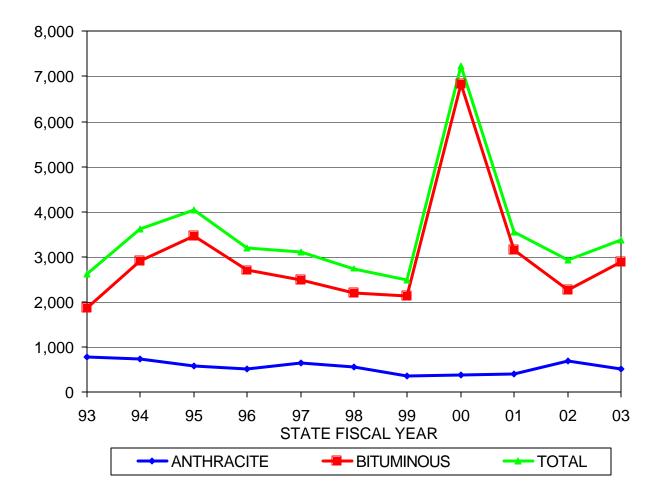

**NEW INSURANCE POLICIES** 

| STATE  | ANTHRACITE | BITUMINOUS | TOTAL    |
|--------|------------|------------|----------|
| FISCAL | NEW        | NEW        | NEW      |
| YEAR   | POLICIES   | POLICIES   | POLICIES |
| 93     | 770        | 1848       | 2618     |
| 94     | 719        | 2911       | 3630     |
| 95     | 573        | 3474       | 4047     |
| 96     | 507        | 2696       | 3203     |
| 97     | 641        | 2476       | 3117     |
| 98     | 554        | 2189       | 2743     |
| 99     | 354        | 2127       | 2481     |
| 0 0    | 378        | 6839       | 7217     |
| 0 1    | 395        | 3159       | 3554     |
| 0 2    | 690        | 2253       | 2943     |
| 03     | 498        | 2887       | 3385     |