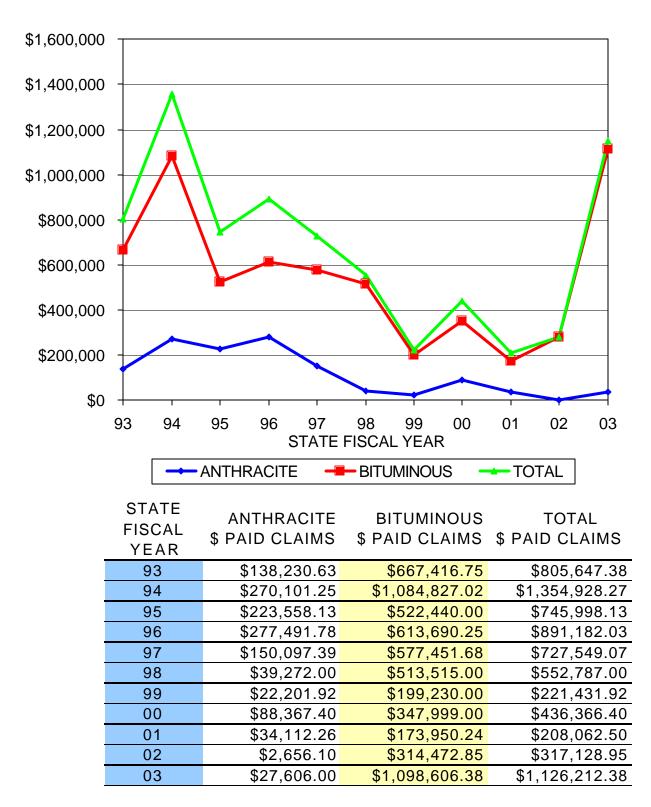

| PAID CLAIMS |
|-------------|
|-------------|

| FISCAL | ANTHRACITE<br># OF PAID | # OF PAID | TOTAL #<br>OF PAID |
|--------|-------------------------|-----------|--------------------|
| YEAR   | CLAIMS                  | CLAIMS    | CLAIMS             |
| 93     | 7                       | 29        | 36                 |
| 94     | 14                      | 37        | 51                 |
| 95     | 13                      | 23        | 36                 |
| 96     | 11                      | 36        | 47                 |
| 97     | 10                      | 24        | 34                 |
| 98     | 4                       | 23        | 27                 |
| 99     | 3                       | 12        | 15                 |
| 00     | 3                       | 11        | 14                 |
| 01     | 5                       | 9         | 14                 |
| 02     | 2                       | 22        | 24                 |
| 03     | 1                       | 32        | 33                 |