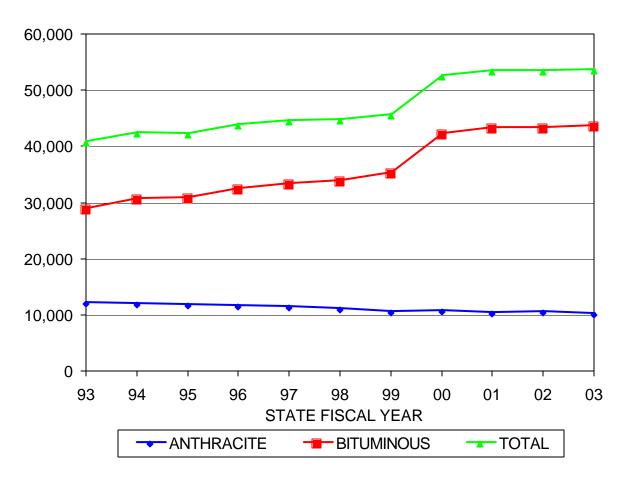

**INSURANCE POLICIES IN FORCE** 

| STATE  | ANTHRACITE  | BITUMINOUS  | TOTAL       |
|--------|-------------|-------------|-------------|
| FISCAL | POLICIES IN | POLICIES IN | POLICIES IN |
| YEAR   | FORCE       | FORCE       | FORCE       |
| 93     | 11840       | 28709       | 40549       |
| 94     | 11769       | 30455       | 42224       |
| 95     | 11487       | 30596       | 42083       |
| 96     | 11311       | 32278       | 43589       |
| 97     | 11196       | 33123       | 44319       |
| 98     | 10910       | 33664       | 44574       |
| 99     | 10398       | 35022       | 45420       |
| 00     | 10464       | 41931       | 52395       |
| 01     | 10187       | 43122       | 53309       |
| 02     | 10242       | 43038       | 53280       |
| 03     | 9971        | 43516       | 53487       |