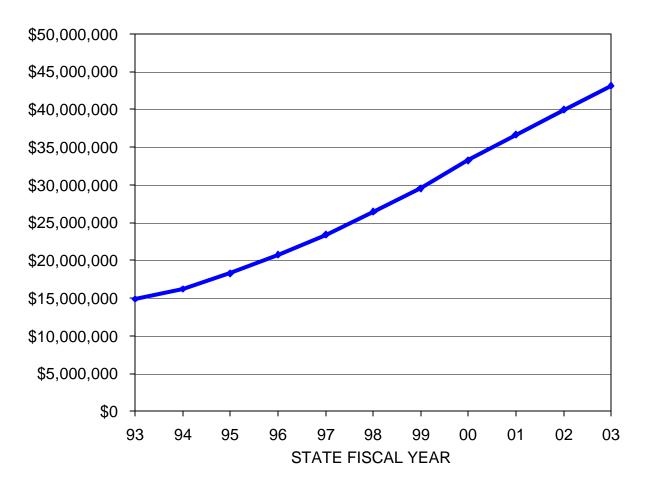

#### **MSI FUND VALUE – CASH AND INVESTMENTS**

| STATE<br>FISCAL<br>YEAR | CASH AND<br>INVESTMENTS |
|-------------------------|-------------------------|
| 93                      | \$14,888,039.73         |
| 94                      | \$16,199,807.92         |
| 95                      | \$18,277,789.96         |
| 96                      | \$20,736,422.78         |
| 97                      | \$23,405,984.09         |
| 98                      | \$26,431,801.15         |
| 99                      | \$29,563,918.16         |
| 00                      | \$33,238,413.69         |
| 01                      | \$36,656,902.93         |
| 02                      | \$39,945,615.55         |
| 03                      | \$43,127,644.40         |