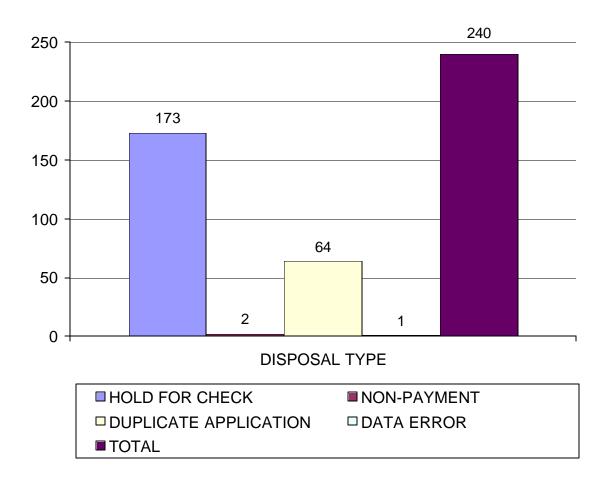

# **APPLICATION DISPOSAL CODES**

| Request Disposal Code | Count |
|-----------------------|-------|
| HOLD FOR CHECK        | 173   |
| NON-PAYMENT           | 2     |
| DUPLICATE APPLICATION | 64    |
| DATA ERROR            | 1     |
| TOTAL                 | 240   |