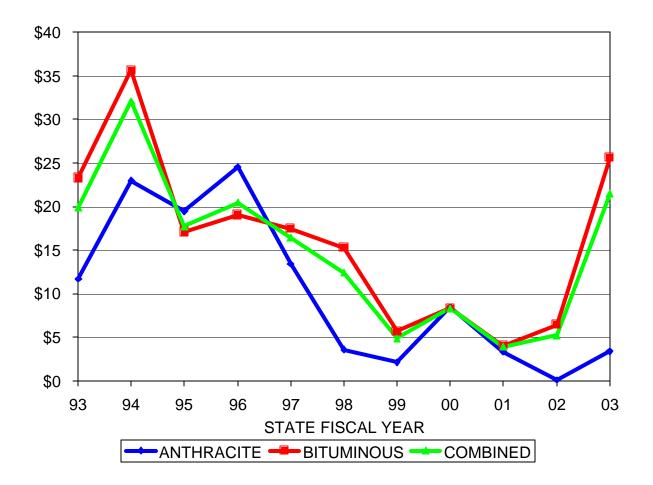

# PURE PREMIUM (LOSSES DIVIDED BY POLICIES)

| STATE<br>FISCAL<br>YEAR | ANTHRACITE \$<br>CLAIMS/POLICIES | BITUMINOUS \$<br>CLAIMS/POLICIES | COMBINED \$<br>CLAIMS/POLICIES |
|-------------------------|----------------------------------|----------------------------------|--------------------------------|
| 93                      | \$11.67                          | \$23.25                          | \$19.87                        |
| 94                      | \$22.95                          | \$35.62                          | \$32.09                        |
| 95                      | \$19.46                          | \$17.08                          | \$17.73                        |
| 96                      | \$24.53                          | \$19.01                          | \$20.45                        |
| 97                      | \$13.41                          | \$17.43                          | \$16.42                        |
| 98                      | \$3.60                           | \$15.25                          | \$12.40                        |
| 99                      | \$2.14                           | \$5.69                           | \$4.88                         |
| 00                      | \$8.44                           | \$8.30                           | \$8.33                         |
| 01                      | \$3.35                           | \$4.03                           | \$3.90                         |
| 02                      | \$0.26                           | \$7.31                           | \$5.95                         |
| 03                      | \$2.77                           | \$25.25                          | \$21.06                        |