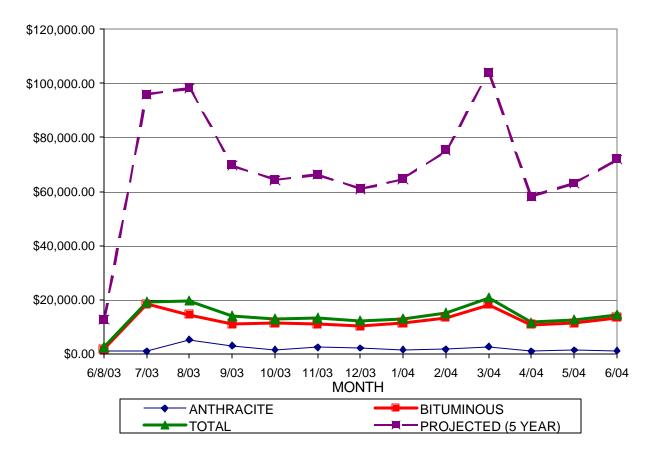

#### **INSURANCE PRODUCER PREMIUMS**

| STATE FISCAL<br>YEAR | IP PREMIUMS PAID<br>ANTHRACITE | IP PREMIUMS PAID<br>BITUMINOUS | IP PREMIUMS<br>PAID TOTAL | PREMIUMS<br>PROJECTED |
|----------------------|--------------------------------|--------------------------------|---------------------------|-----------------------|
| 6/8/03               | \$904.50                       | \$1,634.52                     | \$2,539.02                | \$12,695.10           |
| 7/03                 | \$876.21                       | \$18,293.19                    | \$19,169.40               | \$95,847.00           |
| 8/03                 | \$5,220.90                     | \$14,414.95                    | \$19,635.85               | \$98,179.25           |
| 9/03                 | \$2,975.44                     | \$10,963.69                    | \$13,939.13               | \$69,695.65           |
| 10/03                | \$1,531.64                     | \$11,309.83                    | \$12,841.47               | \$64,207.35           |
| 11/03                | \$2,335.38                     | \$10,927.17                    | \$13,262.55               | \$66,312.75           |
| 12/03                | \$2,107.73                     | \$10,080.39                    | \$12,188.12               | \$60,940.60           |
| 1/04                 | \$1,501.14                     | \$11,430.93                    | \$12,932.07               | \$64,660.35           |
| 2/04                 | \$1,647.88                     | \$13,404.07                    | \$15,051.95               | \$75,259.75           |
| 3/04                 | \$2,603.45                     | \$18,179.54                    | \$20,782.99               | \$103,914.95          |
| 4/04                 | \$873.66                       | \$10,745.26                    | \$11,618.92               | \$58,094.60           |
| 5/04                 | \$1,371.10                     | \$11,238.32                    | \$12,609.42               | \$63,047.10           |
| 6/04                 | \$1,118.13                     | \$13,274.02                    | \$14,392.15               | \$71,960.75           |
| TOTALS               | \$25,067.16                    | \$155,895.88                   | \$180,963.04              | \$904,815.20          |