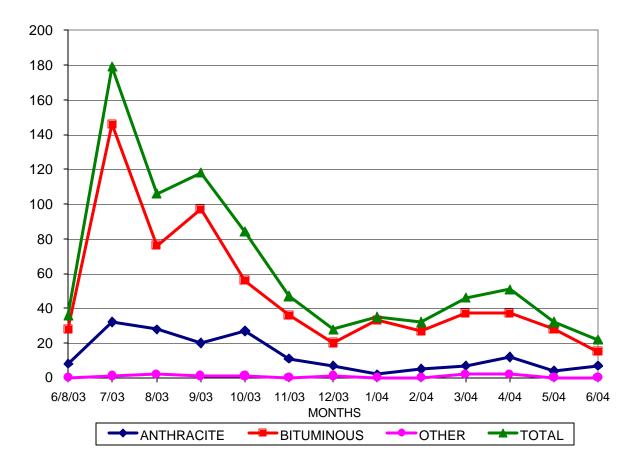

# **INSURANCE PRODUCER REGISTRATIONS**

|              | NUMBER OF IP  | NUMBER OF IP  | NUMBER OF IP  | NUMBER OF  |
|--------------|---------------|---------------|---------------|------------|
| STATE FISCAL | REGISTRATIONS | REGISTRATIONS | REGISTRATIONS | REGISTERED |
| YEAR         | ANTHRACITE    | BITUMINOUS    | OTHER         | IPs TOTAL  |
| 6/8/03       | 8             | 28            | 0             | 36         |
| 7/03         | 32            | 146           | 1             | 179        |
| 8/03         | 28            | 76            | 2             | 106        |
| 9/03         | 20            | 97            | 1             | 118        |
| 10/03        | 27            | 56            | 1             | 84         |
| 11/03        | 11            | 36            | 0             | 47         |
| 12/03        | 7             | 20            | 1             | 28         |
| 1/04         | 2             | 33            | 0             | 35         |
| 2/04         | 5             | 27            | 0             | 32         |
| 3/04         | 7             | 37            | 2             | 46         |
| 4/04         | 12            | 37            | 2             | 51         |
| 5/04         | 4             | 28            | 0             | 32         |
| 6/04         | 7             | 15            | 0             | 22         |
| TOTALS       | 170           | 636           | 10            | 816        |