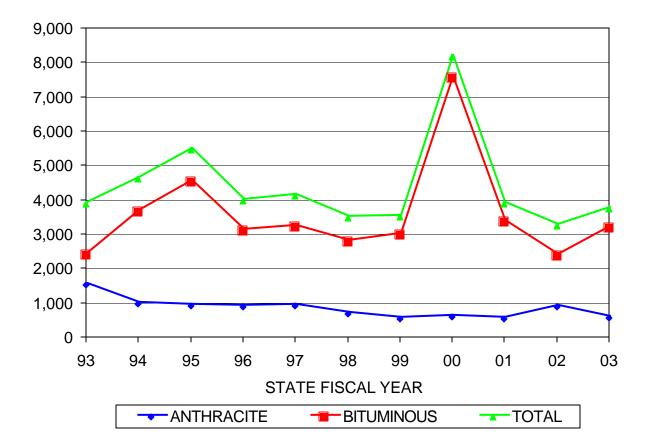

# **APPLICATIONS FOR INSURANCE**

| STATE<br>FISCAL<br>YEAR | ANTHRACITE<br>APPLICATIONS<br>RECEIVED | BITUMINOUS<br>APPLICATIONS<br>RECEIVED | TOTAL<br>APPLICATIONS<br>RECEIVED |
|-------------------------|----------------------------------------|----------------------------------------|-----------------------------------|
| 93                      | 1504                                   | 2382                                   | 3886                              |
| 94                      | 970                                    | 3627                                   | 4597                              |
| 95                      | 916                                    | 4520                                   | 5436                              |
| 96                      | 866                                    | 3087                                   | 3953                              |
| 97                      | 892                                    | 3214                                   | 4106                              |
| 98                      | 677                                    | 2779                                   | 3456                              |
| 99                      | 520                                    | 2966                                   | 3486                              |
| 00                      | 583                                    | 7558                                   | 8141                              |
| 01                      | 524                                    | 3354                                   | 3878                              |
| 02                      | 864                                    | 2373                                   | 3237                              |
| 03                      | 550                                    | 3183                                   | 3733                              |