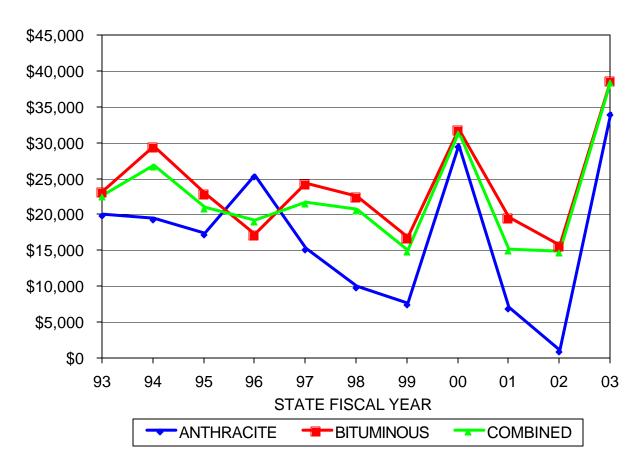

# AVERAGE VALUE OF A PAID CLAIM

| STATE  | ANTHRACITE  | BITUMINOUS  | COMBINED    |
|--------|-------------|-------------|-------------|
| FISCAL | AVERAGE \$  | AVERAGE \$  | AVERAGE \$  |
| YEAR   | CLAIM PAID  | CLAIM PAID  | CLAIM PAID  |
| 93     | \$19,747.23 | \$23,014.37 | \$22,379.09 |
| 94     | \$19,292.95 | \$29,319.65 | \$26,567.22 |
| 95     | \$17,196.78 | \$22,714.78 | \$20,722.17 |
| 96     | \$25,226.53 | \$17,046.95 | \$18,961.32 |
| 97     | \$15,009.74 | \$24,060.49 | \$21,398.50 |
| 98     | \$9,818.00  | \$22,326.74 | \$20,473.59 |
| 99     | \$7,400.64  | \$16,602.50 | \$14,762.13 |
| 00     | \$29,455.80 | \$31,636.27 | \$31,169.03 |
| 01     | \$6,822.45  | \$19,327.80 | \$14,861.61 |
| 02     | \$1,328.05  | \$14,294.22 | \$13,213.71 |
| 03     | \$27,606.00 | \$34,331.45 | \$34,127.65 |