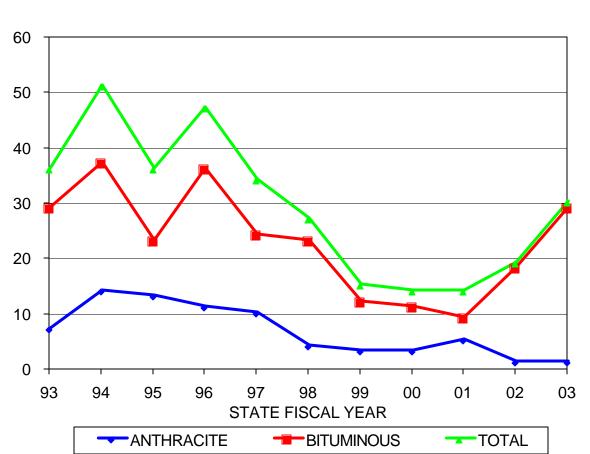

# PAID CLAIMS PER 1000 POLICIES

| STATE<br>FISCAL<br>YEAR | ANTHRACITE<br>CLAIMS/1000<br>POLICIES | BITUMINOUS<br>CLAIMS/1000<br>POLICIES | COMBINED<br>CLAIMS/1000<br>POLICIES |
|-------------------------|---------------------------------------|---------------------------------------|-------------------------------------|
| 93                      | 0.5912                                | 1.0101                                | 0.8878                              |
| 94                      | 1.1896                                | 1.2149                                | 1.2078                              |
| 95                      | 1.1317                                | 0.7517                                | 0.8555                              |
| 96                      | 0.9725                                | 1.1153                                | 1.0783                              |
| 97                      | 0.8932                                | 0.7246                                | 0.7672                              |
| 98                      | 0.3666                                | 0.6832                                | 0.6057                              |
| 99                      | 0.2885                                | 0.3426                                | 0.3303                              |
| 00                      | 0.2867                                | 0.2623                                | 0.2672                              |
| 01                      | 0.4908                                | 0.2087                                | 0.2626                              |
| 02                      | 0.1953                                | 0.5112                                | 0.4505                              |
| 03                      | 0.1003                                | 0.7354                                | 0.6170                              |