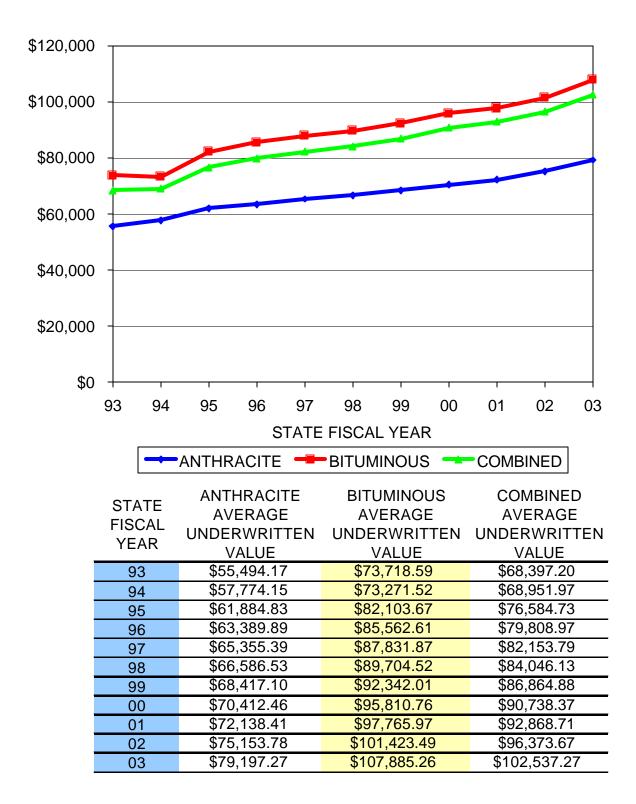

# UNDERWRITTEN VALUE OF INSURANCE COVERAGE (IN MILLIONS)

| STATE<br>FISCAL | ANTHRACITE<br>\$ VOLUME | BITUMINOUS<br>\$ VOLUME | TOTAL \$<br>VOLUME |
|-----------------|-------------------------|-------------------------|--------------------|
| YEAR            | (MILLIONS)              | (MILLIONS)              | (MILLIONS)         |
| 93              | \$657.051               | \$2,116.387             | \$2,773.438        |
| 94              | \$679.944               | \$2,231.484             | \$2,911.428        |
| 95              | \$710.871               | \$2,512.044             | \$3,222.915        |
| 96              | \$717.003               | \$2,761.790             | \$3,478.793        |
| 97              | \$731.719               | \$2,909.255             | \$3,640.974        |
| 98              | \$726.459               | \$3,019.813             | \$3,746.272        |
| 99              | \$711.401               | \$3,234.002             | \$3,945.403        |
| 00              | \$736.796               | \$4,017.441             | \$4,754.237        |
| 01              | \$734.874               | \$4,215.864             | \$4,950.738        |
| 02              | \$769.725               | \$4,365.064             | \$5,134.789        |
| 03              | \$789.676               | \$4,694.735             | \$5,484.411        |