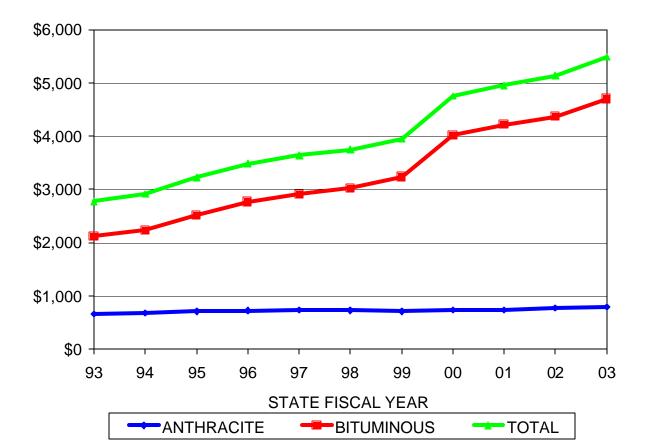

# UNDERWRITTEN VALUE OF INSURANCE COVERAGE (IN MILLIONS)

| STATE<br>FISCAL | ANTHRACITE<br>\$ VOLUME | BITUMINOUS<br>\$ VOLUME | TOTAL \$<br>VOLUME |
|-----------------|-------------------------|-------------------------|--------------------|
| YEAR            | (MILLIONS)              | (MILLIONS)              | (MILLIONS)         |
| 93              | \$657.051               | \$2,116.387             | \$2,773.438        |
| 94              | \$679.944               | \$2,231.484             | \$2,911.428        |
| 95              | \$710.871               | \$2,512.044             | \$3,222.915        |
| 96              | \$717.003               | \$2,761.790             | \$3,478.793        |
| 97              | \$731.719               | \$2,909.255             | \$3,640.974        |
| 98              | \$726.459               | \$3,019.813             | \$3,746.272        |
| 99              | \$711.401               | \$3,234.002             | \$3,945.403        |
| 00              | \$736.796               | \$4,017.441             | \$4,754.237        |
| 01              | \$734.874               | \$4,215.864             | \$4,950.738        |
| 02              | \$769.725               | \$4,365.064             | \$5,134.789        |
| 03              | \$789.676               | \$4,694.735             | \$5,484.411        |