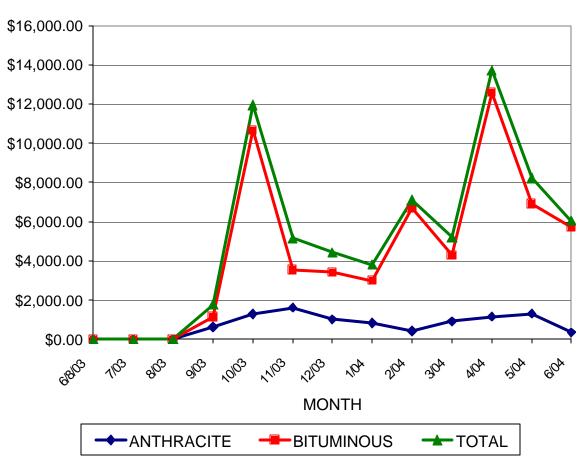

| STATE FISCAL<br>YEAR | COMMISSION PAID<br>ANTHRACITE | COMMISSION PAID<br>BITUMINOUS | COMMISSION<br>PAID TOTAL |
|----------------------|-------------------------------|-------------------------------|--------------------------|
| 6/8/03               | \$0.00                        | \$0.00                        | \$0.00                   |
| 7/03                 | \$0.00                        | \$0.00                        | \$0.00                   |
| 8/03                 | \$0.00                        | \$0.00                        | \$0.00                   |
| 9/03                 | \$626.00                      | \$1,141.06                    | \$1,767.06               |
| 10/03                | \$1,300.14                    | \$10,654.46                   | \$11,954.60              |
| 11/03                | \$1,622.67                    | \$3,532.96                    | \$5,155.63               |
| 12/03                | \$1,022.51                    | \$3,423.43                    | \$4,445.94               |
| 1/04                 | \$828.75                      | \$2,989.20                    | \$3,817.95               |
| 2/04                 | \$424.96                      | \$6,674.92                    | \$7,099.88               |
| 3/04                 | \$917.80                      | \$4,279.66                    | \$5,197.46               |
| 4/04                 | \$1,147.54                    | \$12,576.22                   | \$13,723.76              |
| 5/04                 | \$1,315.48                    | \$6,911.00                    | \$8,226.48               |
| 6/04                 | \$351.10                      | \$5,706.68                    | \$6,057.78               |
| TOTALS               | \$9,556.95                    | \$57,889.59                   | \$67,446.54              |