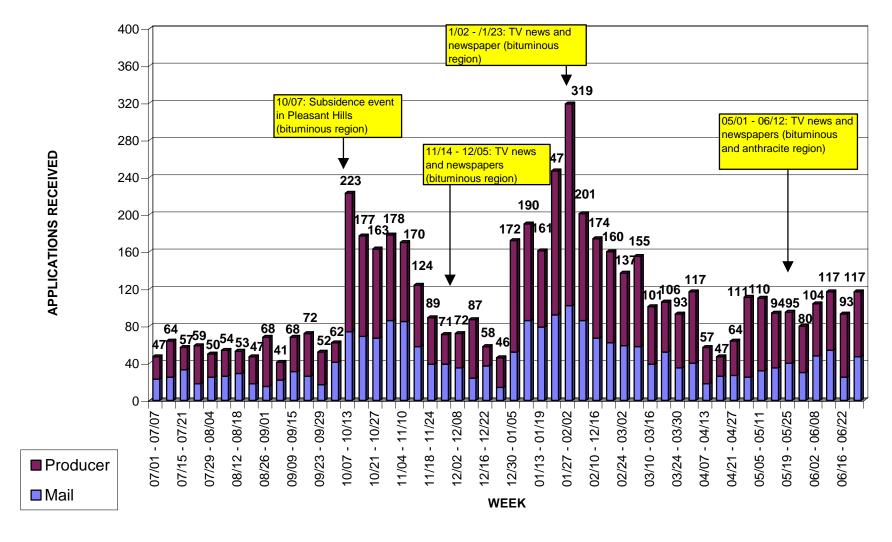

FY 2005 - 2006: TOTAL APPLICATIONS

(Based on a budget of \$220k: \$70k + \$150k)

### Recommendation for 2007-2008

- In both fiscal years 04 and 05, there was a distinct correlation between when the advertising ran and when the number of policies increased
- Additionally, as ad spending increased, the number of policies increased

# Spending vs. Apps Rec'd and Policies in Force

- Chart 1: Applications Rec'd vs. Media Placement Spending
- Chart 2: Policies in Force vs. Media Placement Spending

Chart 1
Applications Rec'd vs. Media Placement Spending