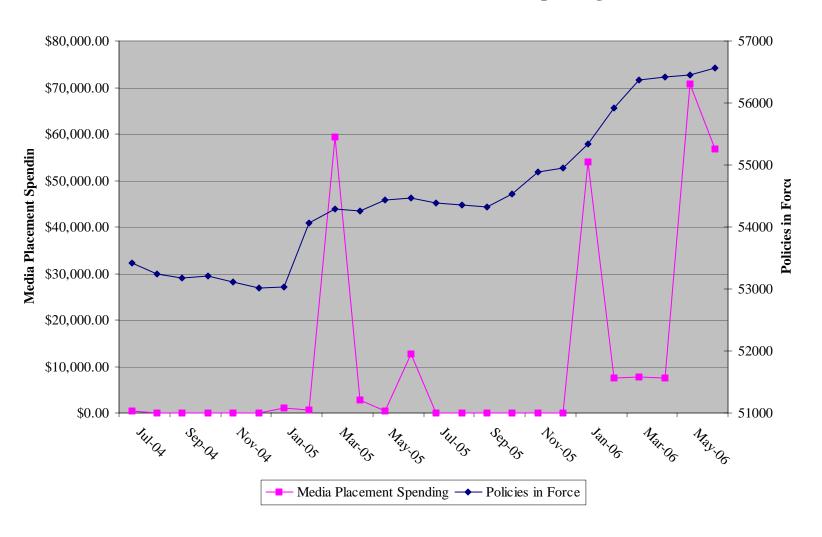

### Recommendation for 2007-2008

- In both fiscal years 04 and 05, there was a distinct correlation between when the advertising ran and when the number of policies increased
- Additionally, as ad spending increased, the number of policies increased

# Spending vs. Apps Rec'd and Policies in Force

- Chart 1: Applications Rec'd vs. Media Placement Spending
- Chart 2: Policies in Force vs. Media Placement Spending

Chart 1
Applications Rec'd vs. Media Placement Spending

Chart 2
Policies in Force vs. Media Placement Spending

### Recommendation for 2007-2008

- 2004–2005 Fiscal Year
  - -Media Spend Level: \$77,000
  - Advertising Timing: January-June
  - Policies in Effect: 54,460
- 2005-2006 Fiscal Year
  - Media Spend Level: \$200,000
  - Advertising Timing: January-June
  - Policies in Effect: 56,570 (+2,110 policies vs year prior and highest in history of MSI program)

### **Situation Analysis**

 Based on the January-June 2006 media buy results (highest sales of Mine Subsidence Insurance versus any other year), we are recommending running at the same budget level for the 2006/2007 fiscal year (\$200,000 per 6month period) and \$400,000 per 1-year period for the 2007/2008 fiscal year, using a similar media strategy as the January-June 2006 campaign.