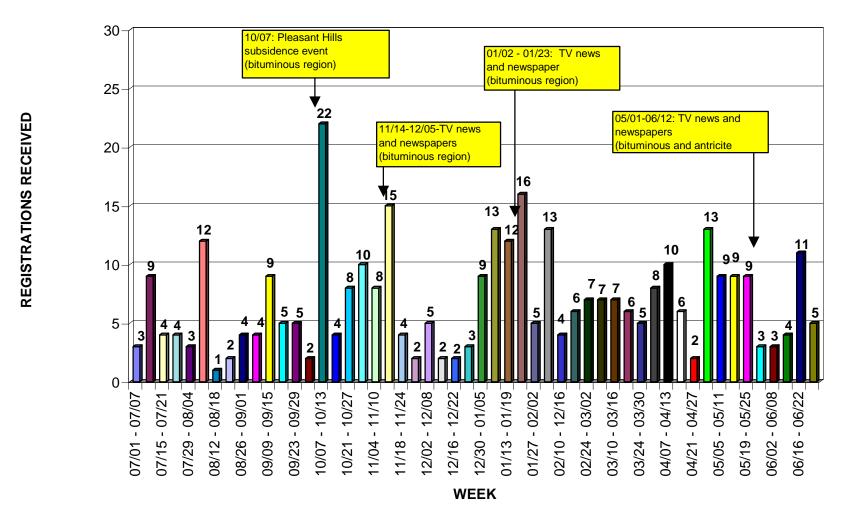

### Recommendation for 2007-2008

- In both fiscal years 04 and 05, there was a distinct correlation between when the advertising ran and when the number of policies increased
- Additionally, as ad spending increased, the number of policies increased

# Spending vs. Apps Rec'd and Policies in Force

- Chart 1: Applications Rec'd vs. Media Placement Spending
- Chart 2: Policies in Force vs. Media Placement Spending

Chart 1
Applications Rec'd vs. Media Placement Spending