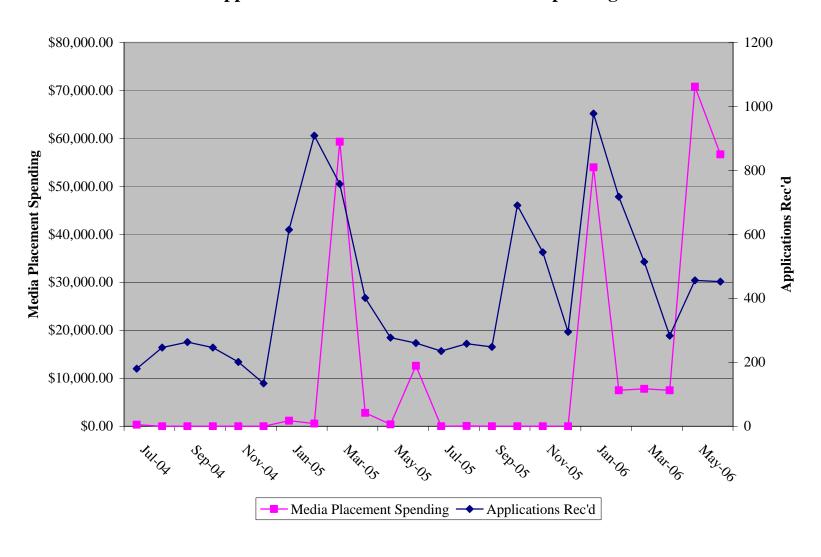

### Recommendation for 2007-2008

- In both fiscal years 04 and 05, there was a distinct correlation between when the advertising ran and when the number of policies increased
- Additionally, as ad spending increased, the number of policies increased

# Spending vs. Apps Rec'd and Policies in Force

- Chart 1: Applications Rec'd vs. Media Placement Spending
- Chart 2: Policies in Force vs. Media Placement Spending

Chart 1
Applications Rec'd vs. Media Placement Spending

### Recommendation for 2007-2008

- 2004–2005 Fiscal Year
  - -Media Spend Level: \$77,000
  - Advertising Timing: January-June
  - Policies in Effect: 54,460
- 2005-2006 Fiscal Year
  - Media Spend Level: \$200,000
  - Advertising Timing: January-June
  - Policies in Effect: 56,570 (+2,110 policies vs year prior and highest in history of MSI program)

### **Situation Analysis**

 Based on the January-June 2006 media buy results (highest sales of Mine Subsidence Insurance versus any other year), we are recommending running at the same budget level for the 2006/2007 fiscal year (\$200,000 per 6month period) and \$400,000 per 1-year period for the 2007/2008 fiscal year, using a similar media strategy as the January-June 2006 campaign.