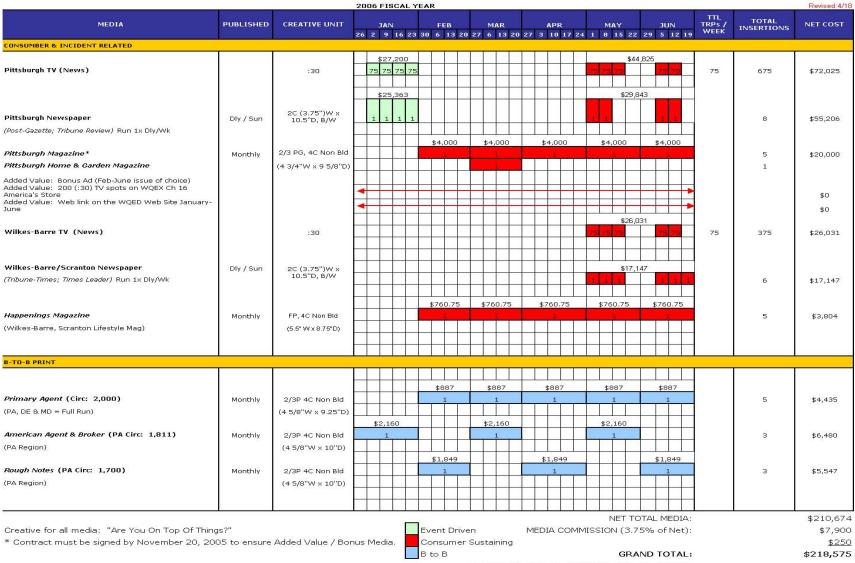

#### Television –

- Run 75 TRPs (Adults 25-54) per week, for a 2-4 week flight, per market, in Pittsburgh & Wilkes-Barre/Scranton
  - Pittsburgh First flight to run 1/2 for 4 weeks; Second flight to run 5/1 for 3 weeks; Third flight to run 6/5 for 2 weeks
  - Wilkes-Barre/Scranton First flight to run 5/1 for 3 weeks;
     Second flight to run 6/5 for 2 weeks
- Use some combination of Early Morning News, Noon News, Early (Evening) News and Late (Evening) News across the major network affiliates in both markets.

#### **Total Net Cost of TV:**

\$93,653

#### Newspaper -

- Run 1x per week for four consecutive weeks using 2C x 10.5", black & white ads in the two major papers in Pittsburgh & Wilkes-Barre/Scranton MSAs
- Pittsburgh First flight to run 1/2 for 4 weeks; second flight 5/1 for 2 weeks; third flight to run 6/5 for 2 weeks
  - Pittsburgh Post-Gazette (24.6% Dly / 41.3% Sun)
  - (Greensburg) *Tribune-Review* (6.0% Dly / 10.8% Sun)
- Scranton First flight to run 5/1 for 3 weeks; second flight to run 6/5 for 3 weeks
  - Scranton Times Tribune (23.3% Dly / 26.6% Sun)
  - Wilkes-Barre Times Leader (18.4% Dly / 25.4% Sun)
- Run in Main News, switching the day of week the ad runs each week, e.g. run on Monday week one, Tuesday week two, Wednesday week

### Total Net Cost of Newspaper: \$70,364

- Pittsburgh Magazine; Pittsburgh Magazine's Home & Garden Magazine; :30 TV spots on WQEX-TV/Ch 16 (added value) & Web Link on WQED.org (added value) – added value is tentative based on inventory availability.
  - Pittsburgh Magazine is the community publication for Pittsburgh and the Western Pennsylvania region. The magazine presents a mosaic of Pittsburgh and Western Pennsylvania lifestyles. It presents issues, analyzes problems, gives exposure to artists and writers, and in general strives to encourage a better understanding of the community.
    - Circulation of 50,000 per month
    - Run 5x (February June 2006)
    - Ad Size: 2/3 Page, 4 Color, Non Bleed (4 ¾ "w x 9 5/8"d)
  - o **Pittsburgh Magazine's Home & Garden Magazine** (published in March & September each year) Will be poly bagged with the March issue of *Pittsburgh Magazine* with over 35,000 additional copies being distributed at the March 2006 Home & Garden Show.
    - Run 1x in March 2006 issue
    - Ad Size: 2/3 Page, 4 Color, Non Bleed (4 ¾ "w x 9 5/8"d)
  - Pittsburgh Magazine Added Value:
  - o **WQEX-TV** Channel 16 America's Store 16 a shopping network
    - Run 200, :30 spots between January June (based on inventory availability).
  - WQED.org The website for WQED-TV, channel-13 (PBS Television)
    - Run on site January June (based on inventory availability).

### Total Net Cost of Consumer Magazines: \$23,804

- o **Primary Agent** Targets insurance agents throughout Pennsylvania and is the official publication of the Insurance Agents & Brokers Service Group. It provides coverage of independent insurance agents in Pennsylvania, Delaware and Maryland and covers topics of interest to this audience.
  - Monthly circulation of 2,000
  - o Run 5x (February June 2006)
  - o Ad Size: 2/3 Page Page, 4 Color, Non Bleed (4 5/8"w x 9.25"d)
- o **American Agent & Broker** Designed to help independent property/casualty insurance agents and brokers improve the operation of their businesses. It presents information on insurance sales, agency management, automation and technology, specialty insurance products, program business, risk management, and issues affecting the business.
  - Monthly regional circulation of 1,811 in state of PA
  - o Run 3x (January, March and May 2006)
  - o Ad Size: 2/3 Page Page, 4 Color, Non Bleed (4 5/8"w x 10"d)
- o **Rough Notes** Edited for property/casualty insurance agents and brokers. It covers agency management, new products, and insurance markets, and presents articles on industry trends, marketing techniques, success stories, technology, legislative issues, insurance coverage concerns, risk management, specialty lines, policy and rate changes, international developments, and meeting and conference reports.
  - o Monthly regional circulation of 1,700 in state of PA
  - o Run 3x (February, April and June 2006)
  - o Ad Size: 2/3 Page Page, 4 Color, Non Bleed (4 5/8"w x 10"d)

#### **Total Net Cost of BtoB Magazines:**

\$16,462

TOTAL NET MEDIA:

\$204,283

TOTAL COMMISSION TO HARMELIN (3.75% of Net Budget):

\$ 7,661

**GRAND TOTAL:** \$211,944