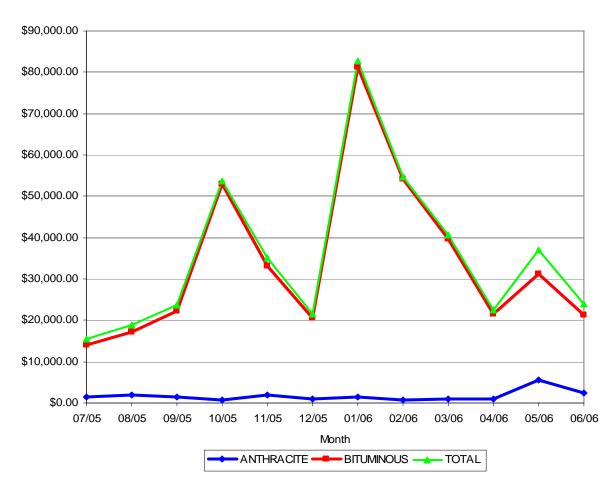

**INSURANCE PRODUCER PREMIUMS** 

| STATE  | IP PREMIUMS | IP PREMIUMS  | IP PREMIUMS  |
|--------|-------------|--------------|--------------|
| FISCAL | PAID        | PAID         | PAID         |
| YEAR   | ANTHRACITE  | BITUMINOUS   | TOTAL        |
| 07/05  | \$1,348.83  | \$14,045.50  | \$15,394.33  |
| 08/05  | \$1,878.31  | \$17,100.00  | \$18,978.31  |
| 09/05  | \$1,413.05  | \$22,218.34  | \$23,631.39  |
| 10/05  | \$794.20    | \$52,937.67  | \$53,731.87  |
| 11/05  | \$1,904.79  | \$33,160.19  | \$35,064.98  |
| 12/05  | \$1,050.50  | \$20,586.46  | \$21,636.96  |
| 01/06  | \$1,392.01  | \$81,278.94  | \$82,670.95  |
| 02/06  | \$645.90    | \$54,085.55  | \$54,731.45  |
| 03/06  | \$982.14    | \$39,600.18  | \$40,582.32  |
| 04/06  | \$958.70    | \$21,426.03  | \$22,384.73  |
| 05/06  | \$5,613.00  | \$31,283.26  | \$36,896.26  |
| 06/06  | \$2,538.90  | \$21,310.53  | \$23,849.43  |
| TOTALS | \$20,520.33 | \$409,032.65 | \$429,552.98 |