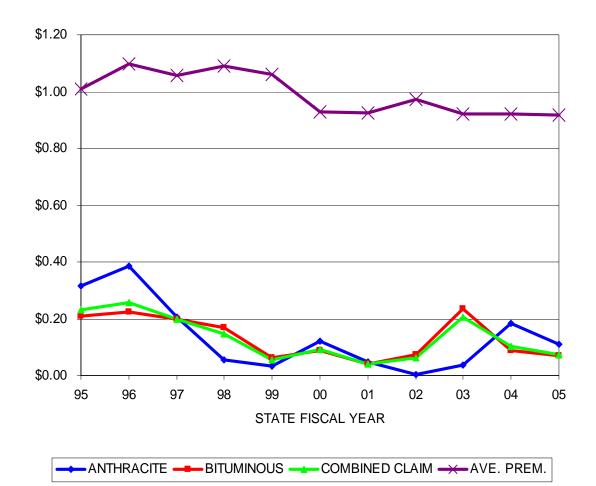

## PREMIUM AND CLAIM AMOUNTS PER \$1000 OF COVERAGE

| STATE<br>FISCAL<br>YEAR | -      | BITUMINOUS<br>\$ CLAIMS PER<br>\$1,000<br>COVERAGE | COMBINED \$<br>CLAIMS PER<br>\$1,000<br>COVERAGE | AVERAGE<br>PREMIUM<br>PER \$1,000<br>COVERAGE |
|-------------------------|--------|----------------------------------------------------|--------------------------------------------------|-----------------------------------------------|
| 95                      | \$0.31 | \$0.21                                             | \$0.23                                           | \$1.01                                        |
| 96                      | \$0.39 | \$0.22                                             | \$0.26                                           | \$1.10                                        |
| 97                      | \$0.21 | \$0.20                                             | \$0.20                                           | \$1.06                                        |
| 98                      | \$0.05 | \$0.17                                             | \$0.15                                           | \$1.09                                        |
| 99                      | \$0.03 | \$0.06                                             | \$0.06                                           | \$1.06                                        |
| 00                      | \$0.12 | \$0.09                                             | \$0.09                                           | \$0.93                                        |
| 01                      | \$0.05 | \$0.04                                             | \$0.04                                           | \$0.93                                        |
| 02                      | \$0.00 | \$0.07                                             | \$0.06                                           | \$0.97                                        |
| 03                      | \$0.03 | \$0.23                                             | \$0.21                                           | \$0.92                                        |
| 04                      | \$0.18 | \$0.09                                             | \$0.10                                           | \$0.92                                        |
| 05                      | \$0.11 | \$0.07                                             | \$0.07                                           | \$0.92                                        |