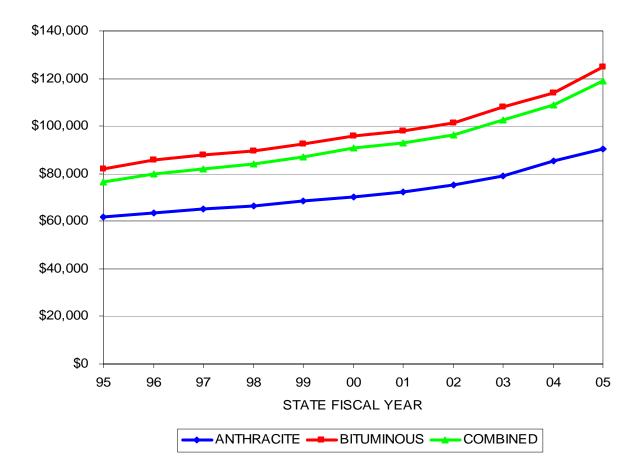

## DEPARTMENT OF ENVIRONMENTAL PROTECTION COAL AND CLAY MINE SUBSIDENCE INSURANCE FUND AVERAGE UNDERWRITTEN VALUE OF AN INSURANCE POLICY

| STATE<br>FISCAL<br>YEAR | ANTHRACITE<br>AVERAGE<br>UNDERWRITTEN<br>VALUE | BITUMINOUS<br>AVERAGE<br>UNDERWRITTEN<br>VALUE | COMBINED<br>AVERAGE<br>UNDERWRITTEN<br>VALUE |
|-------------------------|------------------------------------------------|------------------------------------------------|----------------------------------------------|
| 95                      | \$61,884.83                                    | \$82,103.67                                    | \$76,584.73                                  |
| 96                      | \$63,389.89                                    | \$85,562.61                                    | \$79,808.97                                  |
| 97                      | \$65,355.39                                    | \$87,831.87                                    | \$82,153.79                                  |
| 98                      | \$66,586.53                                    | \$89,704.52                                    | \$84,046.13                                  |
| 99                      | \$68,417.10                                    | \$92,342.01                                    | \$86,864.88                                  |
| 00                      | \$70,412.46                                    | \$95,810.76                                    | \$90,738.37                                  |
| 01                      | \$72,138.41                                    | \$97,765.97                                    | \$92,868.71                                  |
| 02                      | \$75,153.78                                    | \$101,423.49                                   | \$96,373.67                                  |
| 03                      | \$79,197.27                                    | \$107,885.26                                   | \$102,537.27                                 |
| 04                      | \$85,426.33                                    | \$114,129.95                                   | \$109,084.31                                 |
| 05                      | \$90,206.60                                    | \$124,739.97                                   | \$118,945.23                                 |