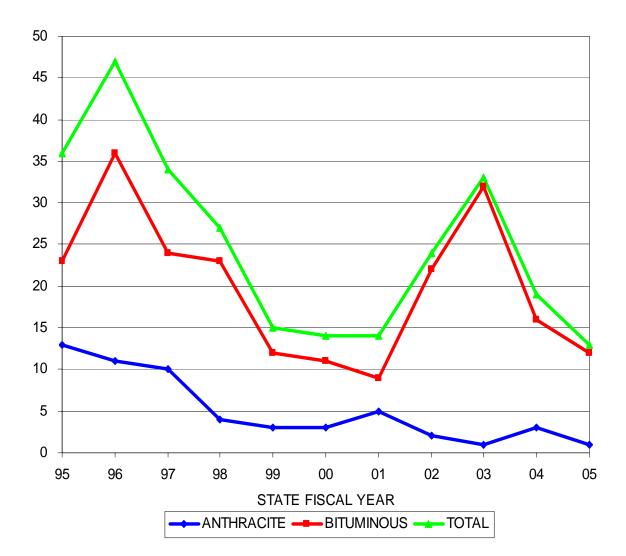

**FILED CLAIMS** 

| STATE<br>FISCAL | ANTHRACITE<br># OF FILED | BITUMINOUS<br># OF FILED | TOTAL<br># OF FILED |
|-----------------|--------------------------|--------------------------|---------------------|
| YEAR            | CLAIMS                   | CLAIMS                   | CLAIMS              |
| 95              | 77                       | 167                      | 244                 |
| 96              | 49                       | 101                      | 150                 |
| 97              | 49                       | 98                       | 147                 |
| 98              | 25                       | 132                      | 157                 |
| 99              | 41                       | 150                      | 191                 |
| 00              | 29                       | 131                      | 160                 |
| 01              | 30                       | 186                      | 216                 |
| 02              | 28                       | 223                      | 251                 |
| 03              | 21                       | 137                      | 158                 |
| 04              | 25                       | 124                      | 149                 |
| 05              | 27                       | 206                      | 233                 |

PAID CLAIMS

| STATE<br>FISCAL<br>YEAR | ANTHRACITE # OF<br>PAID CLAIMS | BITUMINOUS # OF<br>PAID CLAIMS | TOTAL # OF<br>PAID CLAIMS |
|-------------------------|--------------------------------|--------------------------------|---------------------------|
| 95                      | 13                             | 23                             | 36                        |
| 96                      | 11                             | 36                             | 47                        |
| 97                      | 10                             | 24                             | 34                        |
| 98                      | 4                              | 23                             | 27                        |
| 99                      | 3                              | 12                             | 15                        |
| 00                      | 3                              | 11                             | 14                        |
| 01                      | 5                              | 9                              | 14                        |
| 02                      | 2                              | 22                             | 24                        |
| 03                      | 1                              | 32                             | 33                        |
| 04                      | 3                              | 16                             | 19                        |
| 05                      | 1                              | 12                             | 13                        |