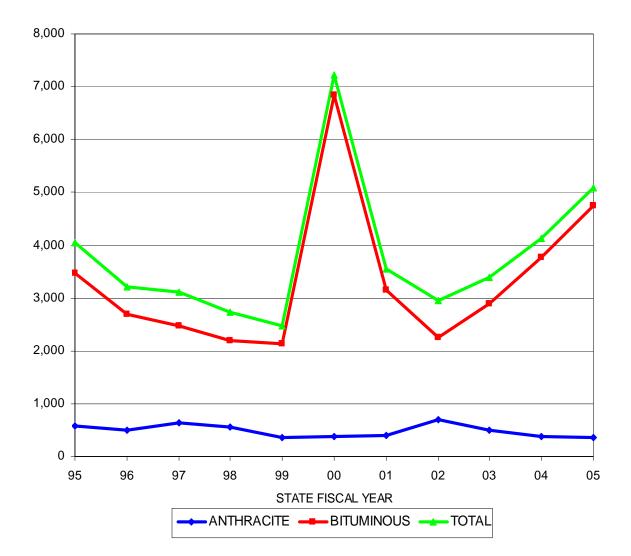

## **NEW INSURANCE POLICIES**

| STATE<br>FISCAL | ANTHRACITE<br>NEW | BITUMINOUS<br>NEW | TOTAL<br>NEW |
|-----------------|-------------------|-------------------|--------------|
| YEAR            | POLICIES          | POLICIES          | POLICIES     |
| 95              | 573               | 3474              | 4047         |
| 96              | 507               | 2696              | 3203         |
| 97              | 641               | 2476              | 3117         |
| 98              | 554               | 2189              | 2743         |
| 99              | 354               | 2127              | 2481         |
| 00              | 378               | 6839              | 7217         |
| 01              | 395               | 3159              | 3554         |
| 02              | 690               | 2253              | 2943         |
| 03              | 498               | 2887              | 3385         |
| 04              | 373               | 3763              | 4136         |
| 05              | 350               | 4743              | 5093         |