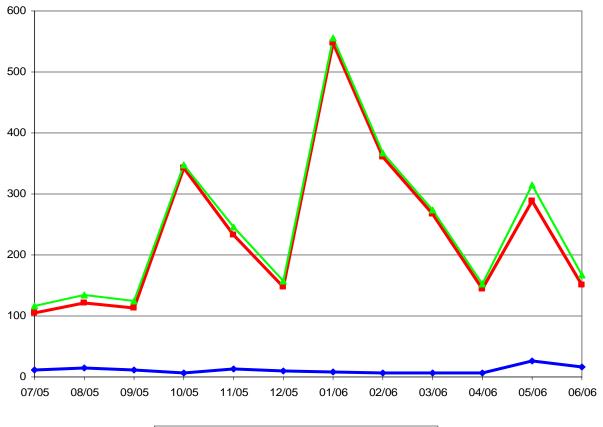

**INSURANCE PRODUCER POLICIES** 

| • | ANTHRACITE | <br>BITUMINOUS | <br>TOTAL |
|---|------------|----------------|-----------|
|   |            |                |           |

| STATE<br>FISCAL<br>YEAR | NEW IP<br>POLICIES<br>ANTHRACITE | NEW IP<br>POLICIES<br>BITUMINOUS | NEW IP<br>POLICIES<br>TOTAL |
|-------------------------|----------------------------------|----------------------------------|-----------------------------|
| 07/05                   | 12                               | 105                              | 117                         |
| 08/05                   | 14                               | 121                              | 135                         |
| 09/05                   | 11                               | 113                              | 124                         |
| 10/05                   | 6                                | 342                              | 348                         |
| 11/05                   | 13                               | 233                              | 246                         |
| 12/05                   | 10                               | 147                              | 157                         |
| 01/06                   | 8                                | 547                              | 555                         |
| 02/06                   | 7                                | 361                              | 368                         |
| 03/06                   | 7                                | 267                              | 274                         |
| 04/06                   | 7                                | 145                              | 152                         |
| 05/06                   | 27                               | 288                              | 315                         |
| 06/06                   | 17                               | 151                              | 168                         |
| TOTALS                  | 139                              | 2820                             | 2959                        |