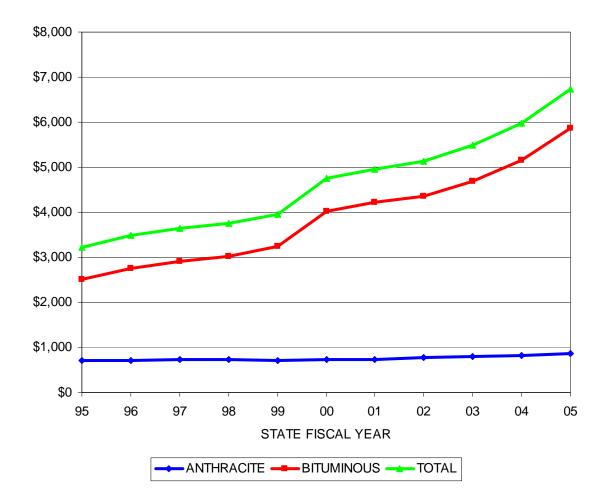

UNDERWRITTEN VALUE OF INSURANCE COVERAGE (IN MILLIONS)

| STATE  | ANTHRACITE | BITUMINOUS  | TOTAL       |
|--------|------------|-------------|-------------|
| FISCAL | \$ VOLUME  | \$ VOLUME   | \$ VOLUME   |
| YEAR   | (MILLIONS) | (MILLIONS)  | (MILLIONS)  |
| 95     | \$710.871  | \$2,512.044 | \$3,222.915 |
| 96     | \$717.003  | \$2,761.790 | \$3,478.793 |
| 97     | \$731.719  | \$2,909.255 | \$3,640.974 |
| 98     | \$726.459  | \$3,019.813 | \$3,746.272 |
| 99     | \$711.401  | \$3,234.002 | \$3,945.403 |
| 00     | \$736.796  | \$4,017.441 | \$4,754.237 |
| 01     | \$734.874  | \$4,215.864 | \$4,950.738 |
| 02     | \$769.725  | \$4,365.064 | \$5,134.789 |
| 03     | \$789.676  | \$4,694.735 | \$5,484.411 |
| 04     | \$822.143  | \$5,150.114 | \$5,972.257 |
| 05     | \$856.241  | \$5,872.134 | \$6,728.375 |