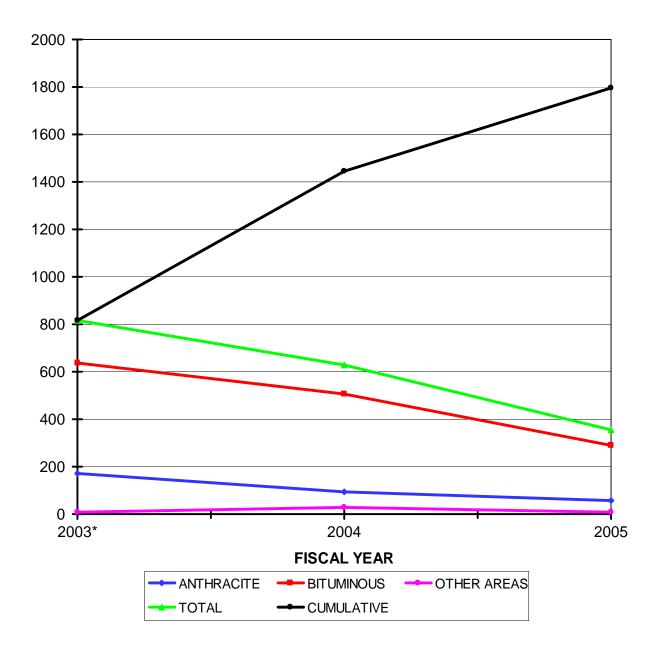

YEARLY INSURANCE PRODUCER REGISTRATIONS

| STA <sup>-</sup><br>FISC<br>YEA | AL | ANTHRACITE | BITUMINOUS | OTHER | YEARLY TOTAL | CUMULATIVE<br>TOTAL |
|---------------------------------|----|------------|------------|-------|--------------|---------------------|
| 200                             | 3* | 170        | 636        | 10    | 816          | 816                 |
| 200                             | 4  | 92         | 508        | 27    | 627          | 1443                |
| 200                             | 5  | 58         | 289        | 7     | 354          | 1797                |

fy INCLUDES 6/03