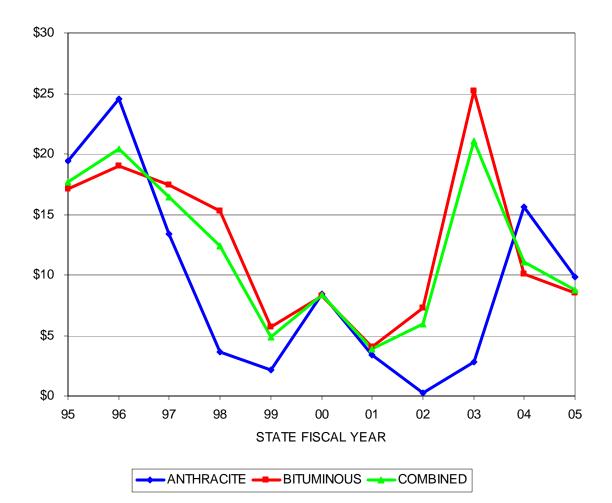

PURE PREMIUM (LOSSES DIVIDED BY POLICIES)

| STATE<br>FISCAL<br>YEAR | ANTHRACITE \$<br>CLAIMS/POLICIES | BITUMINOUS \$<br>CLAIMS/POLICIES | COMBINED \$<br>CLAIMS/POLICIES |
|-------------------------|----------------------------------|----------------------------------|--------------------------------|
| 95                      | \$19.46                          | \$17.08                          | \$17.73                        |
| 96                      | \$24.53                          | \$19.01                          | \$20.45                        |
| 97                      | \$13.41                          | \$17.43                          | \$16.42                        |
| 98                      | \$3.60                           | \$15.25                          | \$12.40                        |
| 99                      | \$2.14                           | \$5.69                           | \$4.88                         |
| 00                      | \$8.44                           | \$8.30                           | \$8.33                         |
| 01                      | \$3.35                           | \$4.03                           | \$3.90                         |
| 02                      | \$0.26                           | \$7.31                           | \$5.95                         |
| 03                      | \$2.77                           | \$25.25                          | \$21.06                        |
| 04                      | \$15.64                          | \$10.05                          | \$11.04                        |
| 05                      | \$9.87                           | \$8.51                           | \$8.74                         |