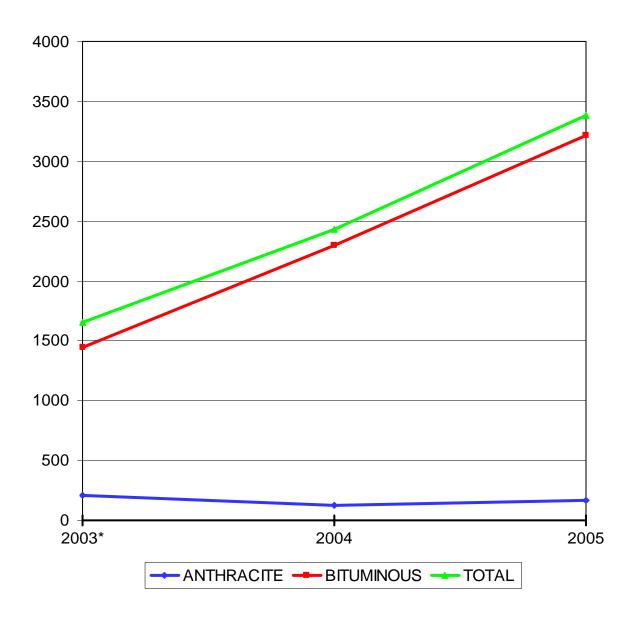

## YEARLY INSURANCE PRODUCER APPLICATIONS

|              | TOTAL IP     | TOTAL IP     |              |
|--------------|--------------|--------------|--------------|
|              | APPLICATIONS | APPLICATIONS | TOTAL IP     |
| STATE FISCAL | RECEIVED     | RECEIVED     | APPLICATIONS |
| YEAR         | ANTHRACITE   | BITUMINOUS   | RECEIVED     |
| 2003*        | 206          | 1448         | 1654         |
| 2004         | 127          | 2299         | 2426         |
| 2005         | 167          | 3215         | 3382         |

\* INCLUDES 6/03

#### YEARLY INSURANCE PRODUCER POLICIES

| STATE FISCAL | NEW IP POLICIES | NEW IP POLICIES | TOTAL NEW IP |
|--------------|-----------------|-----------------|--------------|
| YEAR         | ANTHRACITE      | BITUMINOUS      | POLICIES     |
| 2003*        | 178             | 1236            | 1414         |
| 2004         | 112             | 2032            | 2144         |
| 2005         | 139             | 2820            | 2959         |

\* FY INCLUDES 6/03