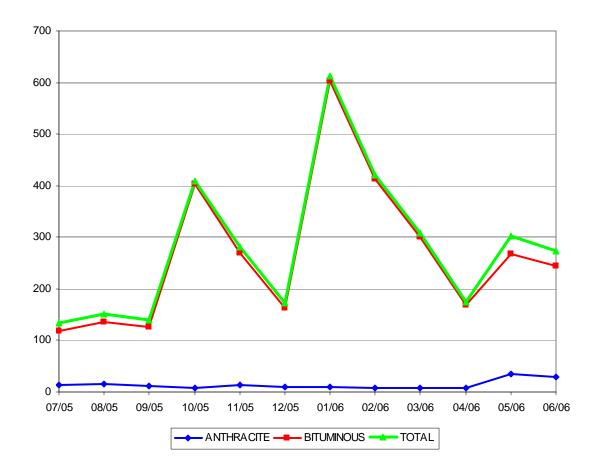

**INSURANCE PRODUCER APPLICATIONS** 

| STATE  | IP APPLICATIONS | IP APPLICATIONS | IP APPLICATIONS |
|--------|-----------------|-----------------|-----------------|
| FISCAL | RECEIVED        | RECEIVED        | RECEIVED        |
| YEAR   | ANTHRACITE      | BITUMINOUS      | TOTAL           |
| 07/05  | 14              | 119             | 133             |
| 08/05  | 16              | 136             | 152             |
| 09/05  | 12              | 127             | 139             |
| 10/05  | 7               | 403             | 410             |
| 11/05  | 13              | 269             | 282             |
| 12/05  | 10              | 163             | 173             |
| 01/06  | 9               | 604             | 613             |
| 02/06  | 8               | 413             | 421             |
| 03/06  | 7               | 301             | 308             |
| 04/06  | 7               | 168             | 175             |
| 05/06  | 34              | 268             | 302             |
| 06/06  | 30              | 244             | 274             |
| TOTALS | 167             | 3215            | 3382            |