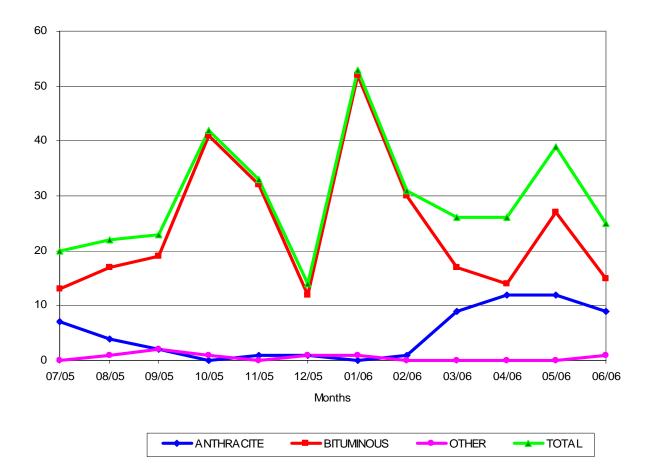

**INSURANCE PRODUCER REGISTRATIONS** 

| STATE<br>FISCAL<br>YEAR | NUMBER OF IP<br>REGISTRATIONS<br>ANTHRACITE | NUMBER OF IP<br>REGISTRATIONS<br>BITUMINOUS | NUMBER OF IP<br>REGISTRATIONS<br>OTHER | NUMBER OF<br>REGISTERED<br>Ips TOTAL |
|-------------------------|---------------------------------------------|---------------------------------------------|----------------------------------------|--------------------------------------|
| 07/05                   | 7                                           | 13                                          | 0                                      | 20                                   |
| 08/05                   | 4                                           | 17                                          | 1                                      | 22                                   |
| 09/05                   | 2                                           | 19                                          | 2                                      | 23                                   |
| 10/05                   | 0                                           | 41                                          | 1                                      | 42                                   |
| 11/05                   | 1                                           | 32                                          | 0                                      | 33                                   |
| 12/05                   | 1                                           | 12                                          | 1                                      | 14                                   |
| 01/06                   | 0                                           | 52                                          | 1                                      | 53                                   |
| 02/06                   | 1                                           | 30                                          | 0                                      | 31                                   |
| 03/06                   | 9                                           | 17                                          | 0                                      | 26                                   |
| 04/06                   | 12                                          | 14                                          | 0                                      | 26                                   |
| 05/06                   | 12                                          | 27                                          | 0                                      | 39                                   |
| 06/06                   | 9                                           | 15                                          | 1                                      | 25                                   |
| TOTALS                  | 58                                          | 289                                         | 7                                      | 354                                  |