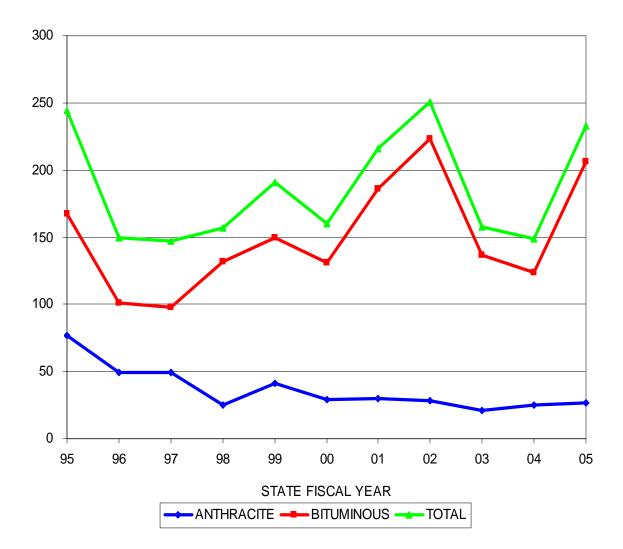

**FILED CLAIMS** 

| STATE<br>FISCAL | ANTHRACITE<br># OF FILED | BITUMINOUS<br># OF FILED | TOTAL<br># OF FILED |
|-----------------|--------------------------|--------------------------|---------------------|
| YEAR            | CLAIMS                   | CLAIMS                   | CLAIMS              |
| 95              | 77                       | 167                      | 244                 |
| 96              | 49                       | 101                      | 150                 |
| 97              | 49                       | 98                       | 147                 |
| 98              | 25                       | 132                      | 157                 |
| 99              | 41                       | 150                      | 191                 |
| 00              | 29                       | 131                      | 160                 |
| 01              | 30                       | 186                      | 216                 |
| 02              | 28                       | 223                      | 251                 |
| 03              | 21                       | 137                      | 158                 |
| 04              | 25                       | 124                      | 149                 |
| 05              | 27                       | 206                      | 233                 |