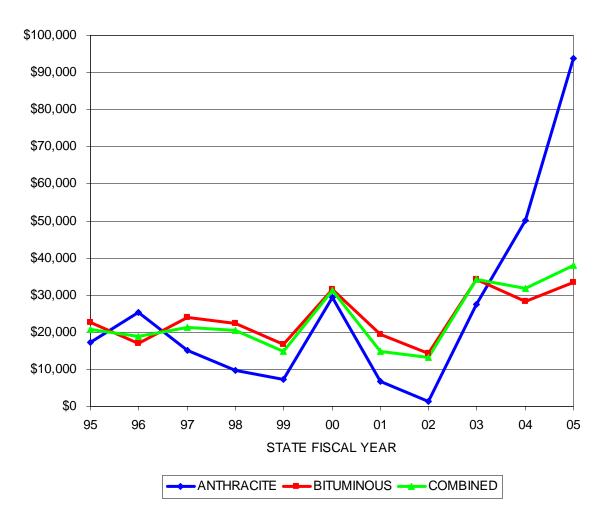

AVERAGE VALUE OF A PAID CLAIM

| STATE  | ANTHRACITE  | BITUMINOUS               | COMBINED    |
|--------|-------------|--------------------------|-------------|
| FISCAL | AVERAGE \$  | AVERAGE \$               | AVERAGE \$  |
| YEAR   | CLAIM PAID  | CLAIM PAID               | CLAIM PAID  |
| 95     | \$17,196.78 | \$22,714.78              | \$20,722.17 |
| 96     | \$25,226.53 | <b>\$17,046.95</b>       | \$18,961.32 |
| 97     | \$15,009.74 | \$24,060.49              | \$21,398.50 |
| 98     | \$9,818.00  | \$22,326.74              | \$20,473.59 |
| 99     | \$7,400.64  | <b>\$16,602.50</b>       | \$14,762.13 |
| 00     | \$29,455.80 | \$31,636.27              | \$31,169.03 |
| 01     | \$6,822.45  | <b>\$19,327.80</b>       | \$14,861.61 |
| 02     | \$1,328.05  | <mark>\$14,294.22</mark> | \$13,213.71 |
| 03     | \$27,606.00 | \$34,331.45              | \$34,127.65 |
| 04     | \$50,158.33 | \$28,356.50              | \$31,798.89 |
| 05     | \$93,700.00 | \$33,395.79              | \$38,034.58 |