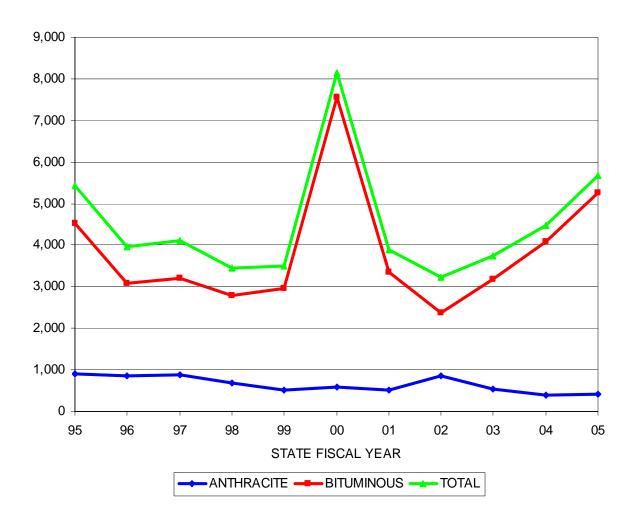

# MINE SUBSIDENCE INSURANCE FUND OPERATIONAL AND FINANCIAL PERFORMANCE

**APPLICATIONS FOR INSURANCE** 

| STATE<br>FISCAL | ANTHRACITE<br>APPLICATIONS | BITUMINOUS<br>APPLICATIONS | TOTAL<br>APPLICATIONS |
|-----------------|----------------------------|----------------------------|-----------------------|
| YEAR            | RECEIVED                   | RECEIVED                   | RECEIVED              |
| 95              | 916                        | 4520                       | 5436                  |
| 96              | 866                        | 3087                       | 3953                  |
| 97              | 892                        | 3214                       | 4106                  |
| 98              | 677                        | 2779                       | 3456                  |
| 99              | 520                        | 2966                       | 3486                  |
| 00              | 583                        | 7558                       | 8141                  |
| 01              | 524                        | 3354                       | 3878                  |
| 02              | 864                        | 2373                       | 3237                  |
| 03              | 550                        | 3183                       | 3733                  |
| 04              | 403                        | 4084                       | 4487                  |
| 05              | 405                        | 5269                       | 5674                  |