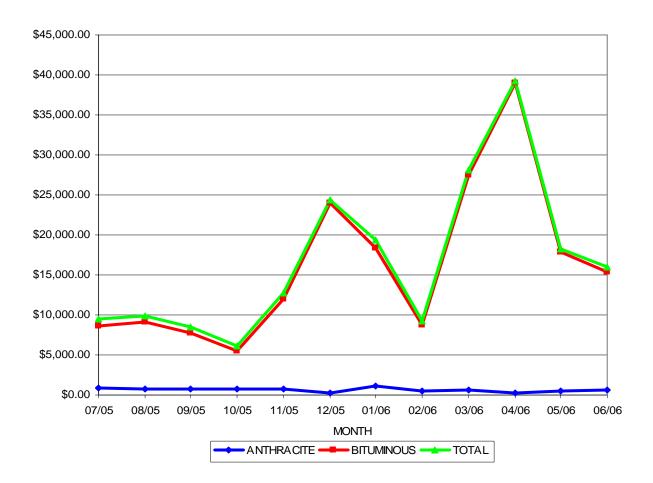

**INSURANCE PRODUCER COMMISSIONS PAID** 

| STATE  | COMMISSION | COMMISSION   | COMMISSION   |
|--------|------------|--------------|--------------|
| FISCAL | PAID       | PAID         | PAID         |
| YEAR   | ANTHRACITE | BITUMINOUS   | TOTAL        |
| 07/05  | \$843.25   | \$8,684.86   | \$9,528.11   |
| 08/05  | \$762.05   | \$9,132.09   | \$9,894.14   |
| 09/05  | \$707.57   | \$7,797.12   | \$8,504.69   |
| 10/05  | \$712.49   | \$5,438.32   | \$6,150.81   |
| 11/05  | \$751.98   | \$11,997.82  | \$12,749.80  |
| 12/05  | \$298.05   | \$24,057.10  | \$24,355.15  |
| 01/06  | \$1,104.68 | \$18,327.95  | \$19,432.63  |
| 02/06  | \$544.72   | \$8,723.31   | \$9,268.03   |
| 03/06  | \$633.37   | \$27,488.47  | \$28,121.84  |
| 04/06  | \$291.25   | \$38,954.87  | \$39,246.12  |
| 05/06  | \$454.92   | \$17,829.31  | \$18,284.23  |
| 06/06  | \$600.25   | \$15,390.14  | \$15,990.39  |
| TOTALS | \$7,704.58 | \$193,821.36 | \$201,525.94 |