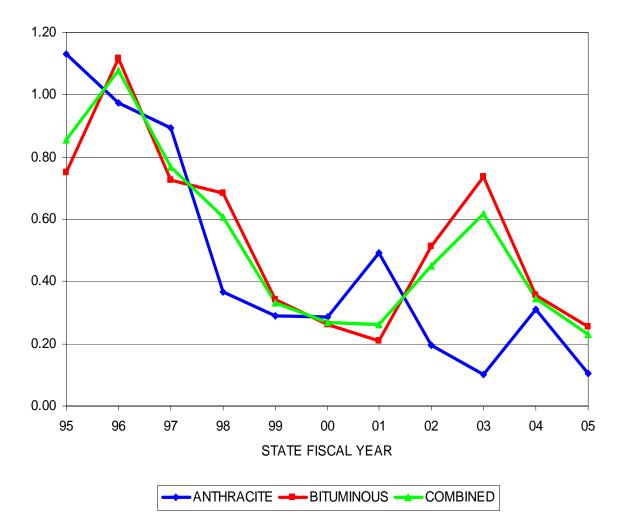

PAID CLAIMS PER 1000 POLICIES

| STATE  | ANTHRACITE  | BITUMINOUS  | COMBINED    |
|--------|-------------|-------------|-------------|
| FISCAL | CLAIMS/1000 | CLAIMS/1000 | CLAIMS/1000 |
| YEAR   | POLICIES    | POLICIES    | POLICIES    |
| 95     | 1.1317      | 0.7517      | 0.8555      |
| 96     | 0.9725      | 1.1153      | 1.0783      |
| 97     | 0.8932      | 0.7246      | 0.7672      |
| 98     | 0.3666      | 0.6832      | 0.6057      |
| 99     | 0.2885      | 0.3426      | 0.3303      |
| 00     | 0.2867      | 0.2623      | 0.2672      |
| 01     | 0.4908      | 0.2087      | 0.2626      |
| 02     | 0.1953      | 0.5112      | 0.4505      |
| 03     | 0.1003      | 0.7354      | 0.6170      |
| 04     | 0.3117      | 0.3546      | 0.3470      |
| 05     | 0.1054      | 0.2549      | 0.2298      |