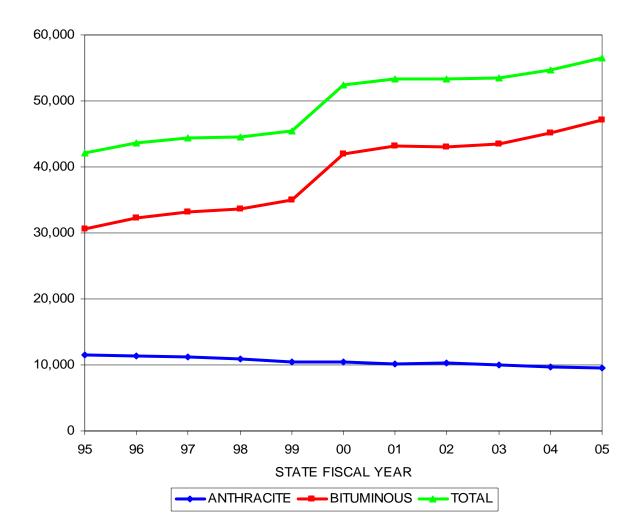

**INSURANCE POLICIES IN FORCE** 

| STATE<br>FISCAL<br>YEAR | ANTHRACITE<br>POLICIES IN<br>FORCE | BITUMINOUS<br>POLICIES IN<br>FORCE | TOTAL<br>POLICIES IN<br>FORCE |
|-------------------------|------------------------------------|------------------------------------|-------------------------------|
| 95                      | 11487                              | 30596                              | 42083                         |
| 96                      | 11311                              | 32278                              | 43589                         |
| 97                      | 11196                              | 33123                              | 44319                         |
| 98                      | 10910                              | 33664                              | 44574                         |
| 99                      | 10398                              | 35022                              | 45420                         |
| 00                      | 10464                              | 41931                              | 52395                         |
| 01                      | 10187                              | 43122                              | 53309                         |
| 02                      | 10242                              | 43038                              | 53280                         |
| 03                      | 9971                               | 43516                              | 53487                         |
| 04                      | 9624                               | 45125                              | 54749                         |
| 05                      | 9492                               | 47075                              | 56567                         |