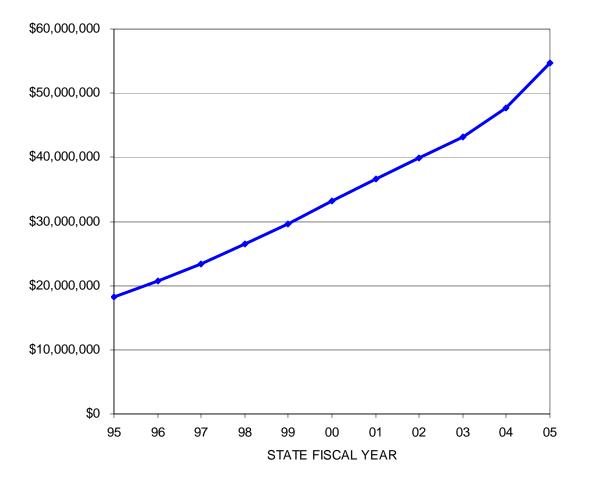

**MSI FUND VALUE – CASH AND INVESTMENTS** 

| STATE<br>FISCAL<br>YEAR | CASH AND<br>INVESTMENTS |
|-------------------------|-------------------------|
| 95                      | \$18,277,789.96         |
| 96                      | \$20,736,422.78         |
| 97                      | \$23,405,984.09         |
| 98                      | \$26,431,801.15         |
| 99                      | \$29,563,918.16         |
| 00                      | \$33,238,413.69         |
| 01                      | \$36,656,902.93         |
| 02                      | \$39,945,615.55         |
| 03                      | \$43,127,644.40         |
| 04                      | \$47,644,940.54         |
| 05                      | \$54,658,859.28         |