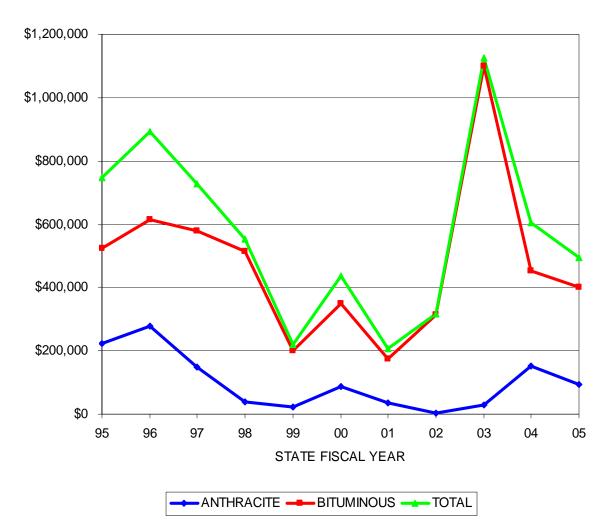

**VALUE OF PAID CLAIMS** 

| STATE<br>FISCAL<br>YEAR | ANTHRACITE<br>\$ PAID CLAIMS | BITUMINOUS<br>\$ PAID CLAIMS | TOTAL<br>\$ PAID CLAIMS |
|-------------------------|------------------------------|------------------------------|-------------------------|
| 95                      | \$223,558.13                 | \$522,440.00                 | \$745,998.13            |
| 96                      | \$277,491.78                 | \$613,690.25                 | \$891,182.03            |
| 97                      | \$150,097.39                 | \$577,451.68                 | \$727,549.07            |
| 98                      | \$39,272.00                  | <b>\$513,515.00</b>          | \$552,787.00            |
| 99                      | \$22,201.92                  | <b>\$199,230.00</b>          | \$221,431.92            |
| 00                      | \$88,367.40                  | \$347,999.00                 | \$436,366.40            |
| 01                      | \$34,112.26                  | \$173,950.24                 | \$208,062.50            |
| 02                      | \$2,656.10                   | \$314,472.85                 | \$317,128.95            |
| 03                      | \$27,606.00                  | <b>\$1,098,606.38</b>        | \$1,126,212.38          |
| 04                      | \$150,475.00                 | \$453,704.00                 | \$604,179.00            |
| 05                      | \$93,700.00                  | \$400,749.50                 | \$494,449.50            |