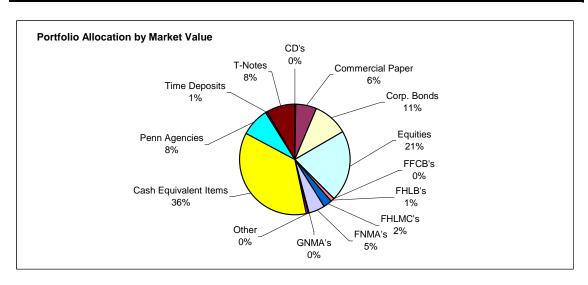

.93   | 8,154.99        | 5.83%      |  |
| AVG MON.  | 51,037,632.75   | 248,047.54      | 5.86%      |  |

## \* Annualized

|                       | Avg. Monthly Book Value | Total Net Income/Gain | Avg. Monthly Rate |
|-----------------------|-------------------------|-----------------------|-------------------|
| Fiscal Year 2005-2006 | 51,037,632.75           | 2,976,570.49          | 5.86%             |
| Fiscal Year 2004-2005 | 45,352,011.94           | 2,000,915.09          | 4.53%             |
| Fiscal Year 2003-2004 | 41,460,941.79           | 1,545,755.39          | 3.76%             |
| Fiscal Year 2002-2003 | 38,253,305.31           | 1,676,334.59          | 4.30%             |
| Fiscal Year 2001-2002 | 35,145,873.39           | 1,382,406.54          | 4.00%             |