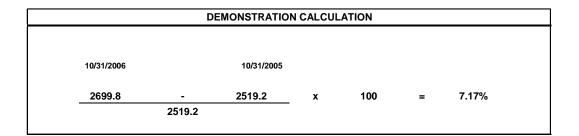

## PROJECTED INFLATION FACTOR FOR CALENDAR YEAR 2007: 7.17%

The "Projected Inflation Factor for Calendar Year (CY) 2007" was calculated using the most recent cost index data available from the Marshall & Swift/Boeckh Building Cost Index Numbers, the cost index selected by the MSI Board for inflation factor calculations. The actual inflation factor that will be used during CY 2007 will be calculated using the most recent data available prior to the entry of the new inflation index into the computer systems, which will occur on December 29, 2006.