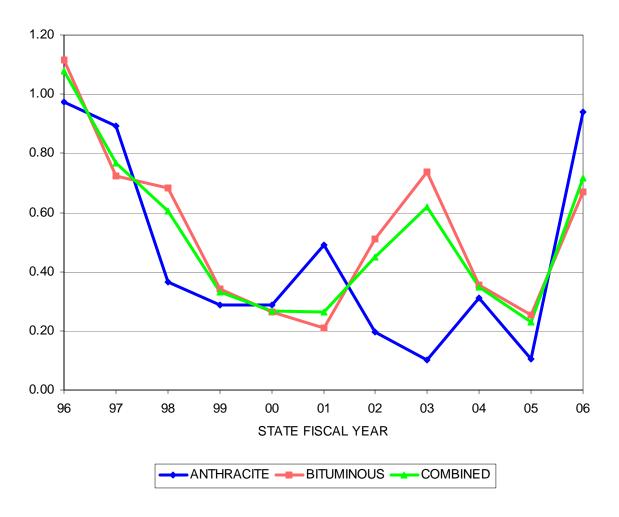

#### **PAID CLAIMS PER 1000 POLICIES**

| STATE         | <b>ANTHRACITE</b> | <b>BITUMINOUS</b> | COMBINED    |
|---------------|-------------------|-------------------|-------------|
| <b>FISCAL</b> | CLAIMS/1000       | CLAIMS/1000       | CLAIMS/1000 |
| YEAR          | POLICIES          | POLICIES          | POLICIES    |
| 96            | 0.9725            | 1.1153            | 1.0783      |
| 97            | 0.8932            | 0.7246            | 0.7672      |
| 98            | 0.3666            | 0.6832            | 0.6057      |
| 99            | 0.2885            | 0.3426            | 0.3303      |
| 00            | 0.2867            | 0.2623            | 0.2672      |
| 01            | 0.4908            | 0.2087            | 0.2626      |
| 02            | 0.1953            | 0.5112            | 0.4505      |
| 03            | 0.1003            | 0.7354            | 0.6170      |
| 04            | 0.3117            | 0.3546            | 0.3470      |
| 05            | 0.1054            | 0.2549            | 0.2298      |
| 06            | 0.9388            | 0.6705            | 0.7154      |