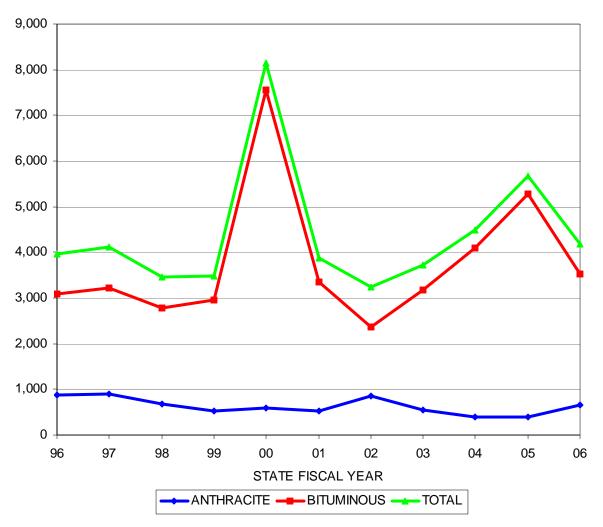

#### **APPLICATIONS FOR INSURANCE**

| STATE         | <b>ANTHRACITE</b>   | <b>BITUMINOUS</b>   | TOTAL               |
|---------------|---------------------|---------------------|---------------------|
| <b>FISCAL</b> | <b>APPLICATIONS</b> | <b>APPLICATIONS</b> | <b>APPLICATIONS</b> |
| YEAR          | RECEIVED            | RECEIVED            | RECEIVED            |
| 96            | 866                 | 3087                | 3953                |
| 97            | 892                 | 3214                | 4106                |
| 98            | 677                 | 2779                | 3456                |
| 99            | 520                 | 2966                | 3486                |
| 00            | 583                 | 7558                | 8141                |
| 01            | 524                 | 3354                | 3878                |
| 02            | 864                 | 2373                | 3237                |
| 03            | 550                 | 3183                | 3733                |
| 04            | 403                 | 4084                | 4487                |
| 05            | 405                 | 5269                | 5674                |
| 06            | 652                 | 3523                | 4175                |