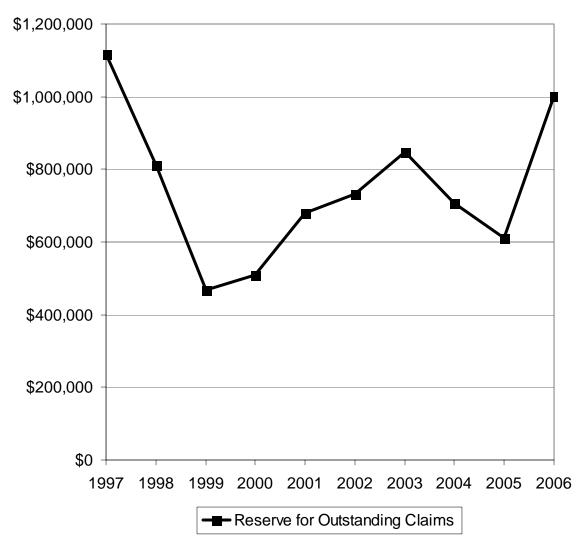

#### **OUTSTANDING CLAIMS**

| State<br>Fiscal<br>Year | Reserve<br>Amount |
|-------------------------|-------------------|
| 1997                    | \$1,117,301       |
| 1998                    | \$811,453         |
| 1999                    | \$468,595         |
| 2000                    | \$508,021         |
| 2001                    | \$681,068         |
| 2002                    | \$733,179         |
| 2003                    | \$847,327         |
| 2004                    | \$706,426         |
| 2005                    | \$609,953         |
| 2006                    | \$1,002,398       |