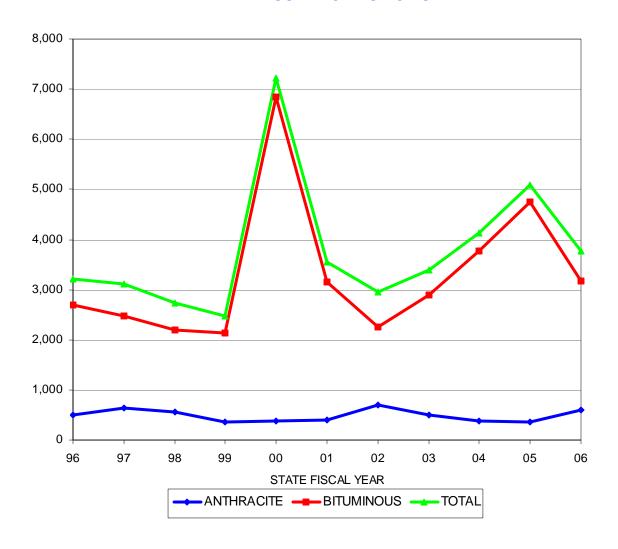

#### **NEW INSURANCE POLICIES**

| STATE         | <b>ANTHRACITE</b> | <b>BITUMINOUS</b> | TOTAL    |
|---------------|-------------------|-------------------|----------|
| <b>FISCAL</b> | NEW               | NEW               | NEW      |
| YEAR          | POLICIES          | POLICIES          | POLICIES |
| 96            | 507               | 2696              | 3203     |
| 97            | 641               | 2476              | 3117     |
| 98            | 554               | 2189              | 2743     |
| 99            | 354               | 2127              | 2481     |
| 00            | 378               | 6839              | 7217     |
| 01            | 395               | 3159              | 3554     |
| 02            | 690               | 2253              | 2943     |
| 03            | 498               | 2887              | 3385     |
| 04            | 373               | 3763              | 4136     |
| 05            | 350               | 4743              | 5093     |
| 06            | 605               | 3163              | 3768     |