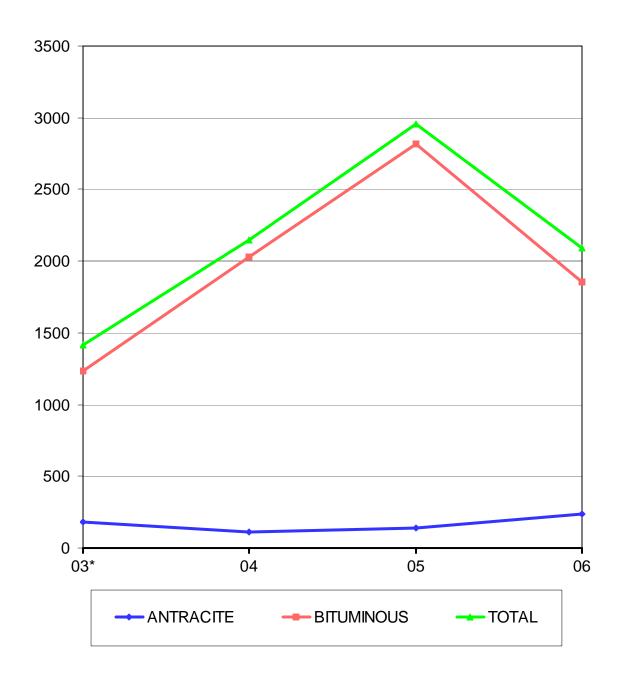

# DEPARTMENT OF ENVIRONMENTAL PROTECTION COAL AND CLAY MINE SUBSIDENCE INSURANCE FUND YEARLY INSURANCE PRODUCER POLICIES

| STATE FISCAL<br>YEAR | NEW IP POLICIES ANTHRACITE | NEW IP POLICIES BITUMINOUS | TOTAL NEW IP POLICIES |
|----------------------|----------------------------|----------------------------|-----------------------|
| 03*                  | 178                        | 1236                       | 1414                  |
| 04                   | 112                        | 2032                       | 2144                  |
| 05                   | 139                        | 2820                       | 2959                  |
| 06                   | 237                        | 1857                       | 2094                  |