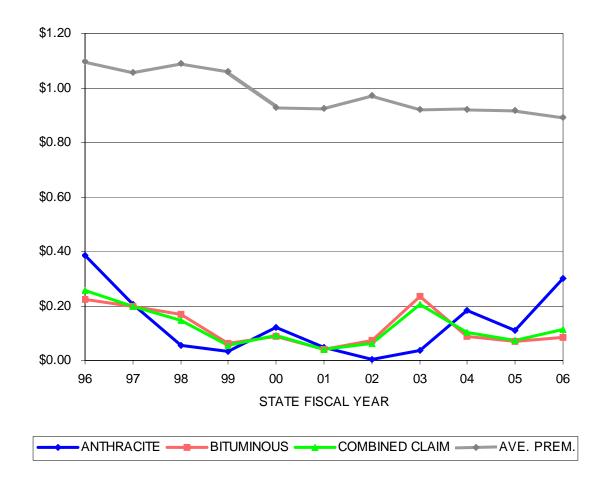

#### PREMIUM AND CLAIM AMOUNTS PER \$1000 OF COVERAGE

| STATE<br>FISCAL<br>YEAR |        | BITUMINOUS<br>\$ CLAIMS PER<br>\$1,000<br>COVERAGE | COMBINED<br>\$ CLAIMS PER<br>\$1,000<br>COVERAGE | AVERAGE PREMIUM PER \$1,000 COVERAGE |
|-------------------------|--------|----------------------------------------------------|--------------------------------------------------|--------------------------------------|
| 96                      | \$0.39 | \$0.22                                             | \$0.26                                           | \$1.10                               |
| 97                      | \$0.21 | \$0.20                                             | \$0.20                                           | \$1.06                               |
| 98                      | \$0.05 | \$0.17                                             | \$0.15                                           | \$1.09                               |
| 99                      | \$0.03 | \$0.06                                             | \$0.06                                           | \$1.06                               |
| 00                      | \$0.12 | \$0.09                                             | \$0.09                                           | \$0.93                               |
| 01                      | \$0.05 | \$0.04                                             | \$0.04                                           | \$0.93                               |
| 02                      | \$0.00 | \$0.07                                             | \$0.06                                           | \$0.97                               |
| 03                      | \$0.03 | \$0.23                                             | \$0.21                                           | \$0.92                               |
| 04                      | \$0.18 | \$0.09                                             | \$0.10                                           | \$0.92                               |
| 05                      | \$0.11 | \$0.07                                             | \$0.07                                           | \$0.92                               |
| 06                      | \$0.30 | \$0.08                                             | \$0.11                                           | \$0.89                               |