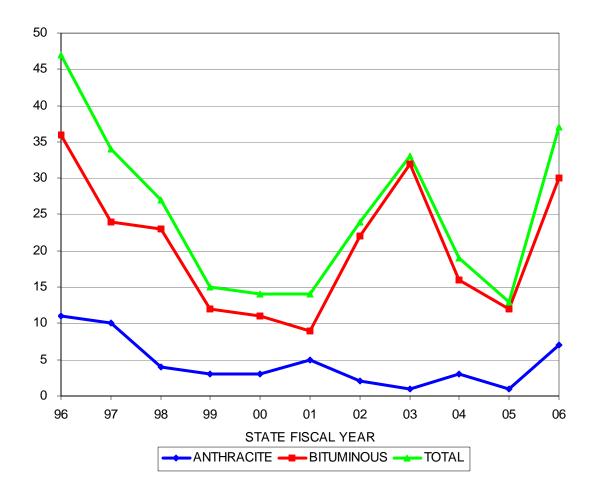

#### **PAID CLAIMS**

| STATE<br>FISCAL<br>YEAR | ANTHRACITE # OF PAID CLAIMS | BITUMINOUS # OF<br>PAID CLAIMS | TOTAL # OF PAID CLAIMS |
|-------------------------|-----------------------------|--------------------------------|------------------------|
| 96                      | 11                          | 36                             | 47                     |
| 97                      | 10                          | 24                             | 34                     |
| 98                      | 4                           | 23                             | 27                     |
| 99                      | 3                           | 12                             | 15                     |
| 00                      | 3                           | 11                             | 14                     |
| 01                      | 5                           | 9                              | 14                     |
| 02                      | 2                           | 22                             | 24                     |
| 03                      | 1                           | 32                             | 33                     |
| 04                      | 3                           | 16                             | 19                     |
| 05                      | 1                           | 12                             | 13                     |
| 06                      | 9                           | 32                             | 41                     |