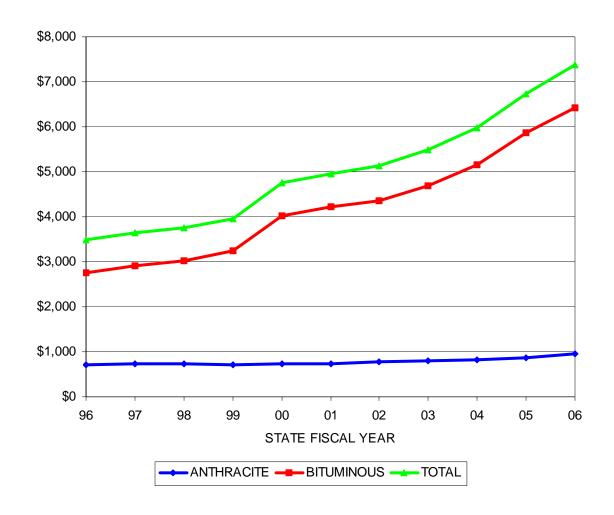

### **UNDERWRITTEN VALUE OF INSURANCE COVERAGE (IN MILLIONS)**

| STATE         | <b>ANTHRACITE</b> | <b>BITUMINOUS</b> | TOTAL       |
|---------------|-------------------|-------------------|-------------|
| <b>FISCAL</b> | \$ VOLUME         | <b>\$ VOLUME</b>  | \$ VOLUME   |
| YEAR          | (MILLIONS)        | (MILLIONS)        | (MILLIONS)  |
| 96            | \$717.003         | \$2,761.790       | \$3,478.793 |
| 97            | \$731.719         | \$2,909.255       | \$3,640.974 |
| 98            | \$726.459         | \$3,019.813       | \$3,746.272 |
| 99            | \$711.401         | \$3,234.002       | \$3,945.403 |
| 00            | \$736.796         | \$4,017.441       | \$4,754.237 |
| 01            | \$734.874         | \$4,215.864       | \$4,950.738 |
| 02            | \$769.725         | \$4,365.064       | \$5,134.789 |
| 03            | \$789.676         | \$4,694.735       | \$5,484.411 |
| 04            | \$822.143         | \$5,150.114       | \$5,972.257 |
| 05            | \$856.241         | \$5,872.134       | \$6,728.375 |
| 06            | \$961.089         | \$6,411.271       | \$7,372.360 |