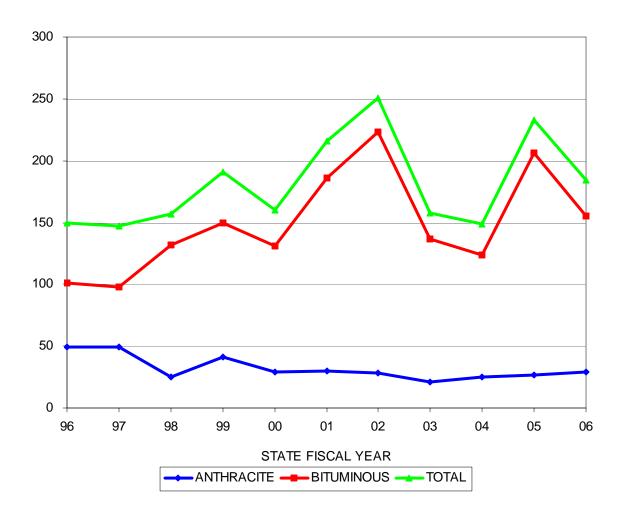

#### **FILED CLAIMS**

| STATE         | <b>ANTHRACITE</b> | <b>BITUMINOUS</b> | TOTAL      |
|---------------|-------------------|-------------------|------------|
| <b>FISCAL</b> | # OF FILED        | # OF FILED        | # OF FILED |
| YEAR          | CLAIMS            | CLAIMS            | CLAIMS     |
| 96            | 49                | 101               | 150        |
| 97            | 49                | 98                | 147        |
| 98            | 25                | 132               | 157        |
| 99            | 41                | 150               | 191        |
| 00            | 29                | 131               | 160        |
| 01            | 30                | 186               | 216        |
| 02            | 28                | 223               | 251        |
| 03            | 21                | 137               | 158        |
| 04            | 25                | 124               | 149        |
| 05            | 27                | 206               | 233        |
| 06            | 29                | 155               | 184        |