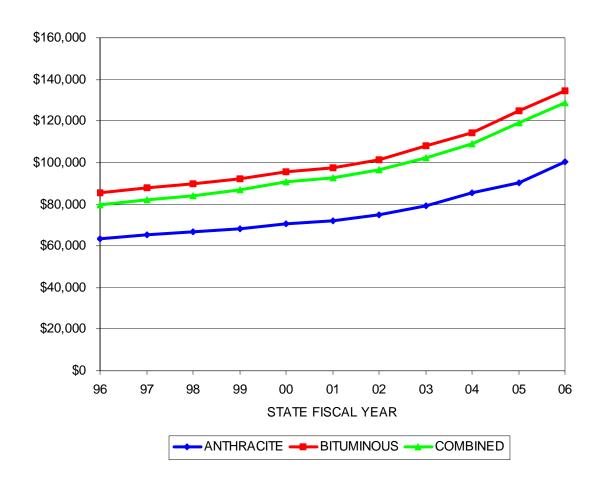

#### **AVERAGE UNDERWRITTEN VALUE OF AN INSURANCE POLICY**

| STATE  | <b>ANTHRACITE</b> | BITUMINOUS     | COMBINED       |
|--------|-------------------|----------------|----------------|
| _      | <b>AVERAGE</b>    | <b>AVERAGE</b> | <b>AVERAGE</b> |
| FISCAL | UNDERWRITTEN      | UNDERWRITTE    | UNDERWRITTE    |
| YEAR   | VALUE             | N VALUE        | N VALUE        |
| 96     | \$63,389.89       | \$85,562.61    | \$79,808.97    |
| 97     | \$65,355.39       | \$87,831.87    | \$82,153.79    |
| 98     | \$66,586.53       | \$89,704.52    | \$84,046.13    |
| 99     | \$68,417.10       | \$92,342.01    | \$86,864.88    |
| 00     | \$70,412.46       | \$95,810.76    | \$90,738.37    |
| 01     | \$72,138.41       | \$97,765.97    | \$92,868.71    |
| 02     | \$75,153.78       | \$101,423.49   | \$96,373.67    |
| 03     | \$79,197.27       | \$107,885.26   | \$102,537.27   |
| 04     | \$85,426.33       | \$114,129.95   | \$109,084.31   |
| 05     | \$90,206.60       | \$124,739.97   | \$118,945.23   |
| 06     | \$100,249.19      | \$134,332.16   | \$128,631.05   |