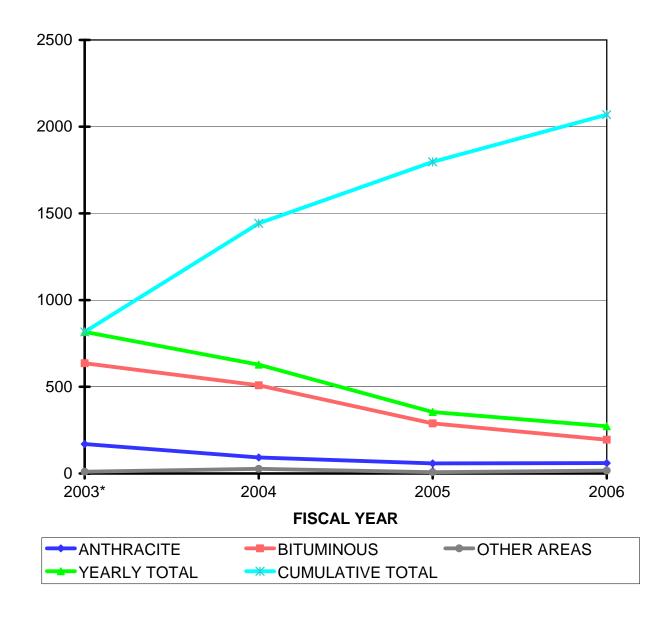

#### YEARLY INSURANCE PRODUCER REGISTRATIONS

|   | STATE  | NUMBER OF IP  | NUMBER OF IP  | NUMBER OF IP  | NUMBER OF       | CUMULATIVE |
|---|--------|---------------|---------------|---------------|-----------------|------------|
| F | FISCAL | REGISTRATIONS | REGISTRATIONS | REGISTRATIONS | REGISTERED      | TOTAL      |
|   | YEAR   | ANTHRACITE    | BITUMINOUS    | OTHER         | PRODUCERS TOTAL | TOTAL      |
|   | 03*    | 170           | 636           | 10            | 816             | 816        |
|   | 04     | 92            | 508           | 27            | 627             | 1443       |
|   | 05     | 58            | 289           | 7             | 354             | 1797       |
|   | 06     | 60            | 195           | 17            | 272             | 2069       |