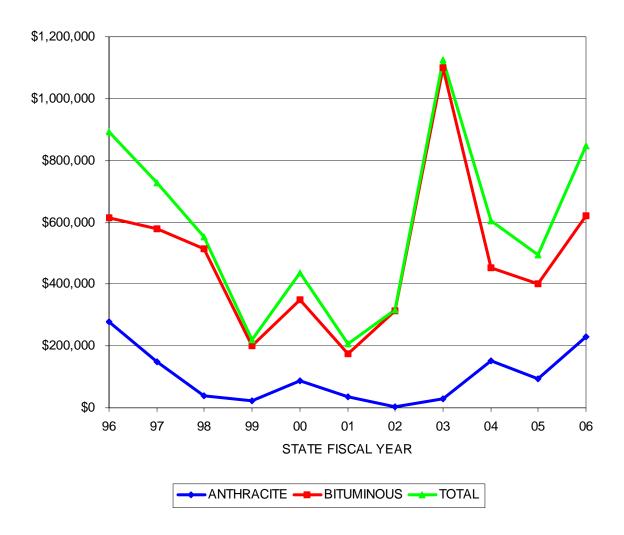

#### **VALUE OF PAID CLAIMS**

| STATE<br>FISCAL<br>YEAR | ANTHRACITE<br>\$ PAID CLAIMS | BITUMINOUS<br>\$ PAID CLAIMS | TOTAL<br>\$ PAID CLAIMS |
|-------------------------|------------------------------|------------------------------|-------------------------|
| 96                      | \$277,491.78                 | \$613,690.25                 | \$891,182.03            |
| 97                      | \$150,097.39                 | \$577,451.68                 | \$727,549.07            |
| 98                      | \$39,272.00                  | \$513,515.00                 | \$552,787.00            |
| 99                      | \$22,201.92                  | \$199,230.00                 | \$221,431.92            |
| 00                      | \$88,367.40                  | \$347,999.00                 | \$436,366.40            |
| 01                      | \$34,112.26                  | \$173,950.24                 | \$208,062.50            |
| 02                      | \$2,656.10                   | \$314,472.85                 | \$317,128.95            |
| 03                      | \$27,606.00                  | \$1,098,606.38               | \$1,126,212.38          |
| 04                      | \$150,475.00                 | \$453,704.00                 | \$604,179.00            |
| 05                      | \$93,700.00                  | \$400,749.50                 | \$494,449.50            |
| 06                      | \$289,670.77                 | \$542,230.77                 | \$831,901.54            |