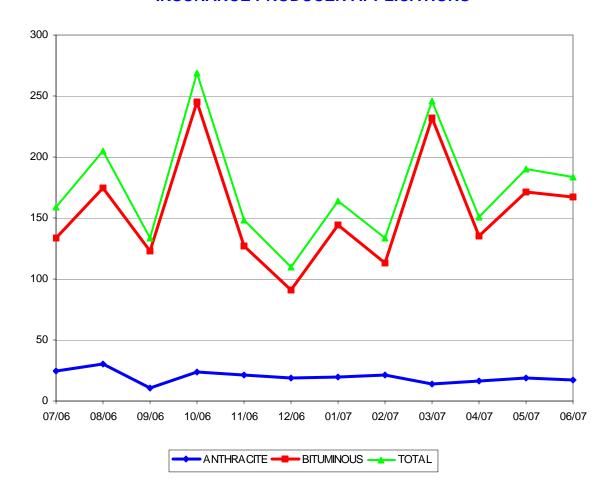

#### **INSURANCE PRODUCER APPLICATIONS**

| STATE<br>FISCAL<br>YEAR | IP APPLICATIONS RECEIVED ANTHRACITE | IP APPLICATIONS RECEIVED BITUMINOUS | IP APPLICATIONS RECEIVED TOTAL |
|-------------------------|-------------------------------------|-------------------------------------|--------------------------------|
| 07/06                   | 35                                  | 185                                 | 220                            |
| 08/06                   | 33                                  | 206                                 | 239                            |
| 09/06                   | 11                                  | 156                                 | 167                            |
| 10/06                   | 33                                  | 270                                 | 303                            |
| 11/06                   | 23                                  | 152                                 | 175                            |
| 12/06                   | 24                                  | 123                                 | 147                            |
| 01/07                   | 22                                  | 171                                 | 193                            |
| 02/07                   | 23                                  | 140                                 | 163                            |
| 03/07                   | 18                                  | 261                                 | 279                            |
| 04/07                   | 17                                  | 170                                 | 187                            |
| 05/07                   | 20                                  | 197                                 | 217                            |
| 06/07                   | 20                                  | 192                                 | 212                            |
| SUM                     | 279                                 | 2223                                | 2502                           |