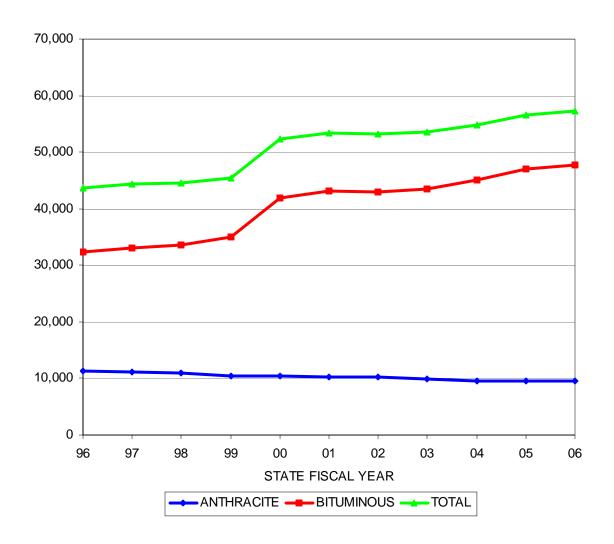

# DEPARTMENT OF ENVIRONMENTAL PROTECTION COAL AND CLAY MINE SUBSIDENCE INSURANCE FUND INSURANCE POLICIES IN FORCE

| STATE         | <b>ANTHRACITE</b>  | <b>BITUMINOUS</b> | TOTAL              |
|---------------|--------------------|-------------------|--------------------|
| <b>FISCAL</b> | <b>POLICIES IN</b> | POLICIES IN       | <b>POLICIES IN</b> |
| YEAR          | FORCE              | FORCE             | FORCE              |
| 96            | 11311              | 32278             | 43589              |
| 97            | 11196              | 33123             | 44319              |
| 98            | 10910              | 33664             | 44574              |
| 99            | 10398              | 35022             | 45420              |
| 00            | 10464              | 41931             | 52395              |
| 01            | 10187              | 43122             | 53309              |
| 02            | 10242              | 43038             | 53280              |
| 03            | 9971               | 43516             | 53487              |
| 04            | 9624               | 45125             | 54749              |
| 05            | 9492               | 47075             | 56567              |
| 06            | 9587               | 47727             | 57314              |