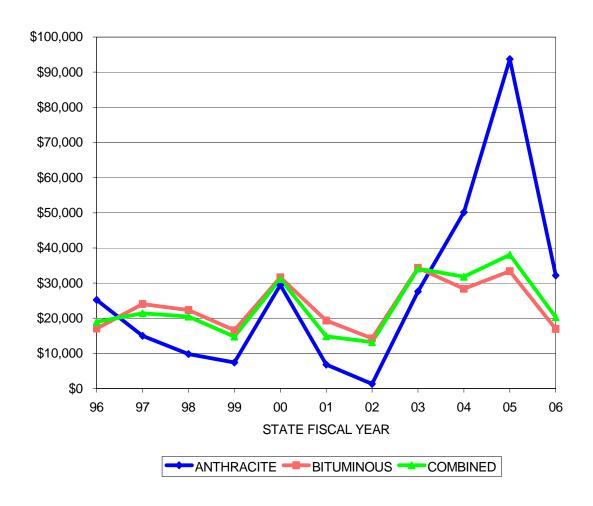

#### **AVERAGE VALUE OF A PAID CLAIM**

| STATE         | <b>ANTHRACITE</b> | <b>BITUMINOUS</b> | COMBINED          |
|---------------|-------------------|-------------------|-------------------|
| <b>FISCAL</b> | <b>AVERAGE \$</b> | <b>AVERAGE \$</b> | <b>AVERAGE \$</b> |
| YEAR          | <b>CLAIM PAID</b> | <b>CLAIM PAID</b> | <b>CLAIM PAID</b> |
| 96            | \$25,226.53       | \$17,046.95       | \$18,961.32       |
| 97            | \$15,009.74       | \$24,060.49       | \$21,398.50       |
| 98            | \$9,818.00        | \$22,326.74       | \$20,473.59       |
| 99            | \$7,400.64        | \$16,602.50       | \$14,762.13       |
| 00            | \$29,455.80       | \$31,636.27       | \$31,169.03       |
| 01            | \$6,822.45        | \$19,327.80       | \$14,861.61       |
| 02            | \$1,328.05        | \$14,294.22       | \$13,213.71       |
| 03            | \$27,606.00       | \$34,331.45       | \$34,127.65       |
| 04            | \$50,158.33       | \$28,356.50       | \$31,798.89       |
| 05            | \$93,700.00       | \$33,395.79       | \$38,034.58       |
| 06            | \$32,185.64       | \$16,944.71       | \$20,290.28       |