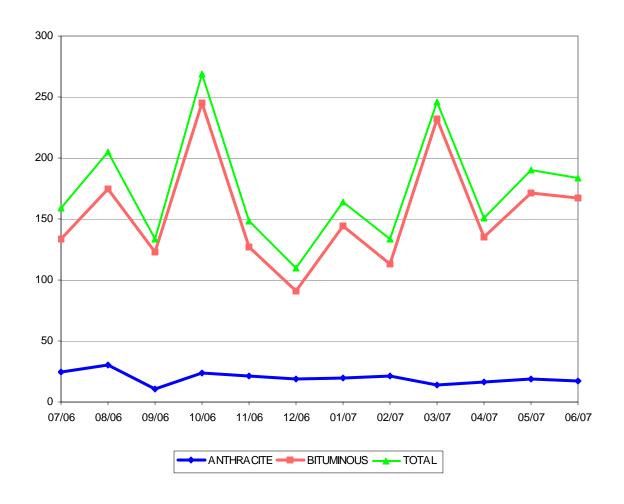

#### **INSURANCE PRODUCER POLICIES**

| STATE<br>FISCAL<br>YEAR | NEW IP<br>POLICIES<br>ANTHRACITE | NEW IP<br>POLICIES<br>BITUMINOUS | NEW IP<br>POLICIES<br>TOTAL |
|-------------------------|----------------------------------|----------------------------------|-----------------------------|
| 07/06                   | 25                               | 134                              | 159                         |
| 08/06                   | 30                               | 175                              | 205                         |
| 09/06                   | 11                               | 123                              | 134                         |
| 10/06                   | 24                               | 245                              | 269                         |
| 11/06                   | 21                               | 127                              | 148                         |
| 12/06                   | 19                               | 91                               | 110                         |
| 01/07                   | 20                               | 144                              | 164                         |
| 02/07                   | 21                               | 113                              | 134                         |
| 03/07                   | 14                               | 232                              | 246                         |
| 04/07                   | 16                               | 135                              | 151                         |
| 05/07                   | 19                               | 171                              | 190                         |
| 06/07                   | 17                               | 167                              | 184                         |
| SUM                     | 237                              | 1857                             | 2094                        |