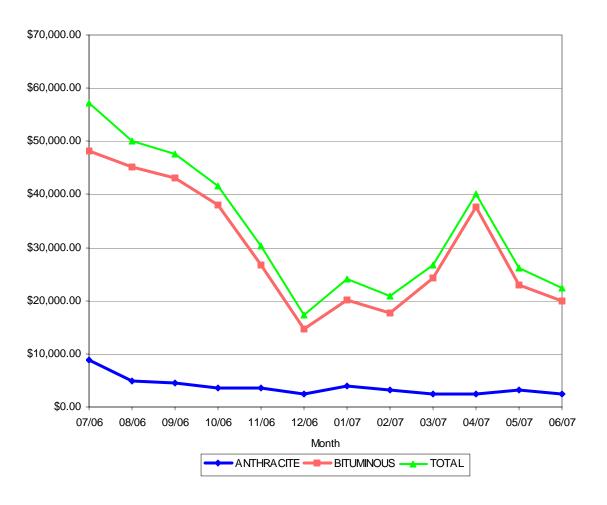

#### **INSURANCE PRODUCER PREMIUMS**

| STATE<br>FISCAL<br>YEAR | IP PREMIUMS<br>PAID<br>ANTHRACITE | IP PREMIUMS<br>PAID<br>BITUMINOUS | IP PREMIUMS<br>PAID<br>TOTAL |
|-------------------------|-----------------------------------|-----------------------------------|------------------------------|
| 07/06                   | \$8,937.15                        | \$48,265.53                       | \$57,202.68                  |
| 08/06                   | \$4,866.53                        | \$45,148.80                       | \$50,015.33                  |
| 09/06                   | \$4,602.45                        | \$43,073.40                       | \$47,675.85                  |
| 10/06                   | \$3,580.80                        | \$38,034.90                       | \$41,615.70                  |
| 11/06                   | \$3,571.40                        | \$26,784.45                       | \$30,355.85                  |
| 12/06                   | \$2,460.78                        | \$14,769.64                       | \$17,230.42                  |
| 01/07                   | \$3,990.08                        | \$20,177.03                       | \$24,167.11                  |
| 02/07                   | \$3,190.02                        | \$17,675.80                       | \$20,865.82                  |
| 03/07                   | \$2,436.22                        | \$24,294.90                       | \$26,731.12                  |
| 04/07                   | \$2,408.15                        | \$37,624.67                       | \$40,032.82                  |
| 05/07                   | \$3,248.04                        | \$22,933.06                       | \$26,181.10                  |
| 06/07                   | \$2,370.69                        | \$20,029.77                       | \$22,400.46                  |
| SUM                     | \$45,662.31                       | \$358,811.95                      | \$404,474.26                 |