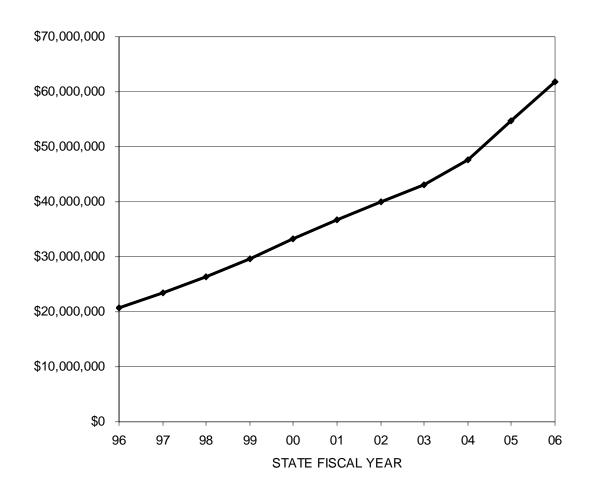

#### **MSI FUND VALUE - CASH AND INVESTMENTS**

| STATE<br>FISCAL<br>YEAR | CASH AND INVESTMENTS |
|-------------------------|----------------------|
| 96                      | \$20,736,422.78      |
| 97                      | \$23,405,984.09      |
| 98                      | \$26,431,801.15      |
| 99                      | \$29,563,918.16      |
| 00                      | \$33,238,413.69      |
| 01                      | \$36,656,902.93      |
| 02                      | \$39,945,615.55      |
| 03                      | \$43,127,644.40      |
| 04                      | \$47,644,940.54      |
| 05                      | \$54,658,859.28      |
| 06                      | \$61,770,791.70      |