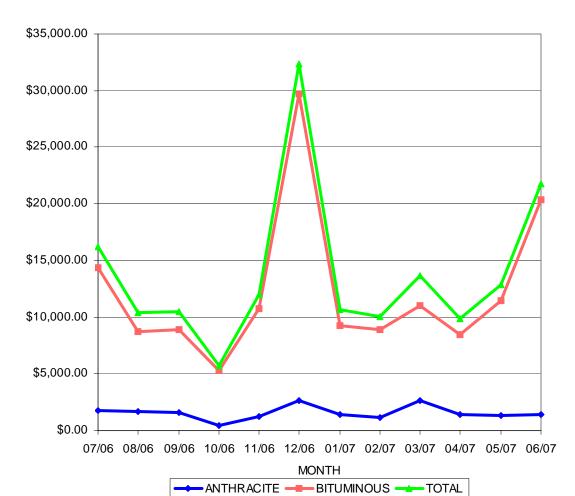

#### **INSURANCE PRODUCER COMMISSIONS PAID**

|               | 7 7 7 7 7 7 7 7 7 7 7 7 7 7 7 7 7 7 7 7 |                   |              |
|---------------|-----------------------------------------|-------------------|--------------|
| STATE         | COMMISSION                              | COMMISSION        | COMMISSION   |
| <b>FISCAL</b> | PAID                                    | PAID              | PAID         |
| YEAR          | <b>ANTHRACITE</b>                       | <b>BITUMINOUS</b> | TOTAL        |
| 07/06         | \$1,782.11                              | \$14,399.01       | \$16,181.12  |
| 08/06         | \$1,638.56                              | \$8,730.35        | \$10,368.91  |
| 09/06         | \$1,582.51                              | \$8,904.11        | \$10,486.62  |
| 10/06         | \$400.17                                | \$5,299.37        | \$5,699.54   |
| 11/06         | \$1,273.13                              | \$10,726.63       | \$11,999.76  |
| 12/06         | \$2,619.87                              | \$29,735.43       | \$32,355.30  |
| 01/07         | \$1,441.12                              | \$9,258.40        | \$10,699.52  |
| 02/07         | \$1,118.16                              | \$8,930.96        | \$10,049.12  |
| 03/07         | \$2,649.42                              | \$11,035.51       | \$13,684.93  |
| 04/07         | \$1,446.71                              | \$8,446.94        | \$9,893.65   |
| 05/07         | \$1,363.91                              | \$11,476.55       | \$12,840.46  |
| 06/07         | \$1,423.66                              | \$20,343.73       | \$21,767.39  |
| SUM           | \$18,739.33                             | \$147,286.99      | \$166,026.32 |