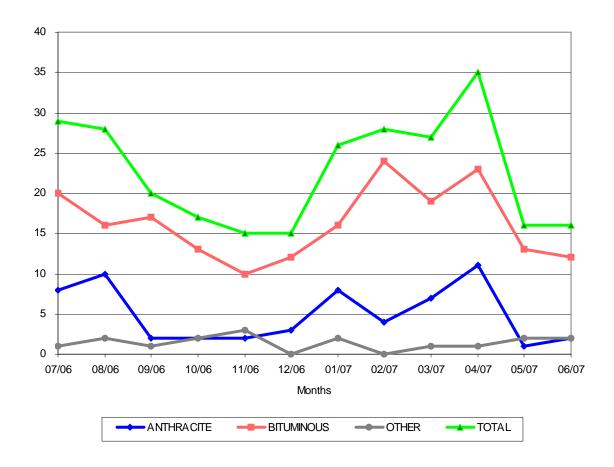

#### **INSURANCE PRODUCER REGISTRATIONS**

| STATE<br>FISCAL<br>YEAR | NUMBER OF IP<br>REGISTRATIONS<br>ANTHRACITE | NUMBER OF IP<br>REGISTRATIONS<br>BITUMINOUS | NUMBER OF IP<br>REGISTRATIONS<br>OTHER | NUMBER OF<br>REGISTERED<br>PRODUCERS<br>TOTAL |
|-------------------------|---------------------------------------------|---------------------------------------------|----------------------------------------|-----------------------------------------------|
| 07/06                   | 8                                           | 20                                          | 1                                      | 29                                            |
| 08/06                   | 10                                          | 16                                          | 2                                      | 28                                            |
| 09/06                   | 2                                           | 17                                          | 1                                      | 20                                            |
| 10/06                   | 2                                           | 13                                          | 2                                      | 17                                            |
| 11/06                   | 2                                           | 10                                          | 3                                      | 15                                            |
| 12/06                   | 3                                           | 12                                          | 0                                      | 15                                            |
| 01/07                   | 8                                           | 16                                          | 2                                      | 26                                            |
| 02/07                   | 4                                           | 24                                          | 0                                      | 28                                            |
| 03/07                   | 7                                           | 19                                          | 1                                      | 27                                            |
| 04/07                   | 11                                          | 23                                          | 1                                      | 35                                            |
| 05/07                   | 1                                           | 13                                          | 2                                      | 16                                            |
| 06/07                   | 2                                           | 12                                          | 2                                      | 16                                            |
| SUM                     | 60                                          | 195                                         | 17                                     | 272                                           |