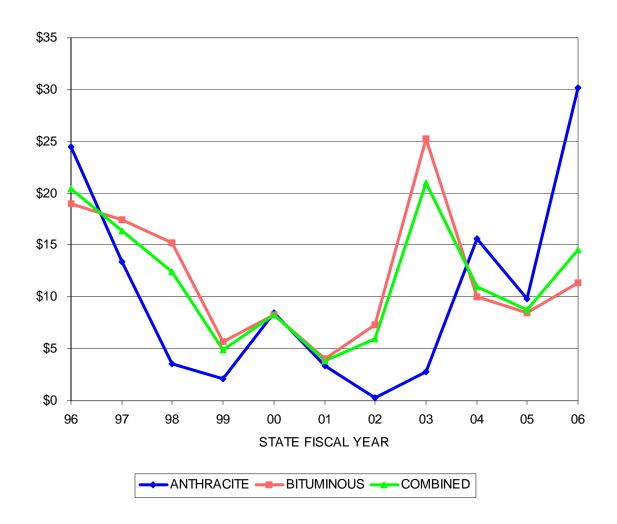

#### PURE PREMIUM (LOSSES DIVIDED BY POLICIES)

| STATE  | ANTHRACITE \$   | BITUMINOUS \$   | COMBINED \$     |
|--------|-----------------|-----------------|-----------------|
| FISCAL | ·               | •               | ·               |
| YEAR   | CLAIMS/POLICIES | CLAIMS/POLICIES | CLAIMS/POLICIES |
| 96     | \$24.53         | \$19.01         | \$20.45         |
| 97     | \$13.41         | \$17.43         | \$16.42         |
| 98     | \$3.60          | \$15.25         | \$12.40         |
| 99     | \$2.14          | \$5.69          | \$4.88          |
| 00     | \$8.44          | \$8.30          | \$8.33          |
| 01     | \$3.35          | \$4.03          | \$3.90          |
| 02     | \$0.26          | \$7.31          | \$5.95          |
| 03     | \$2.77          | \$25.25         | \$21.06         |
| 04     | \$15.64         | \$10.05         | \$11.04         |
| 05     | \$9.87          | \$8.51          | \$8.74          |
| 06     | \$30.21         | \$11.36         | \$14.51         |