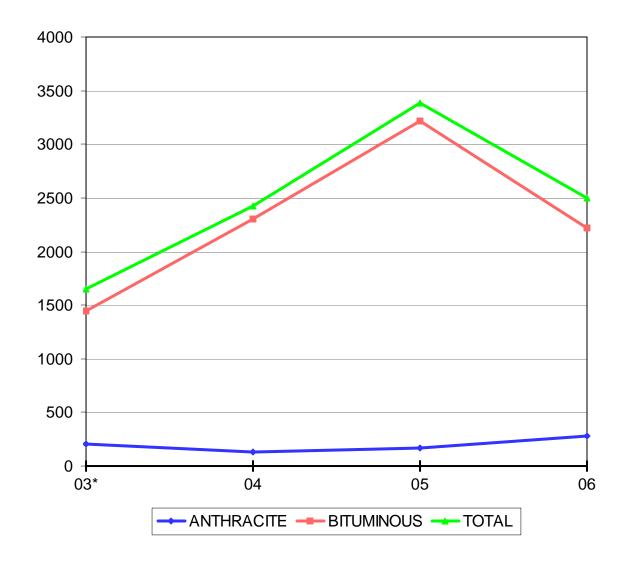

#### YEARLY INSURANCE PRODUCER APPLICATIONS

|              | TOTAL IP            | TOTAL IP            |                     |
|--------------|---------------------|---------------------|---------------------|
|              | <b>APPLICATIONS</b> | <b>APPLICATIONS</b> | TOTAL IP            |
| STATE FISCAL | RECEIVED            | <b>RECEIVED</b>     | <b>APPLICATIONS</b> |
| YEAR         | ANTHRACITE          | <b>BITUMINOUS</b>   | <b>RECEIVED</b>     |
| 03*          | 206                 | 1448                | 1654                |
| 04           | 127                 | 2299                | 2426                |
| 05           | 167                 | 3215                | 3382                |
| 06           | 279                 | 2223                | 2502                |