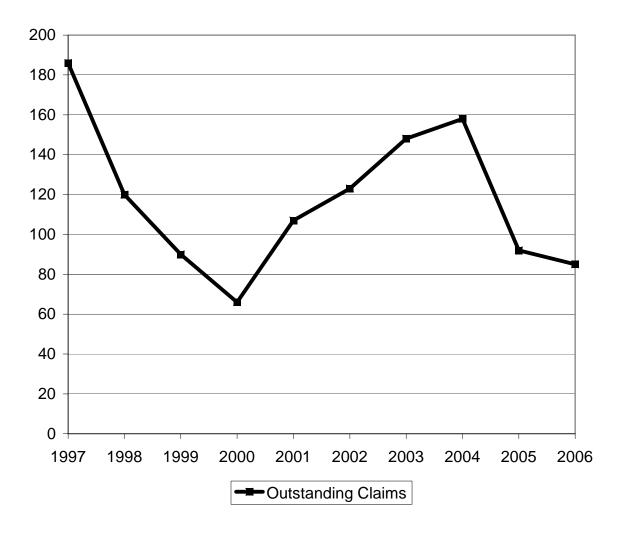

#### **OUTSTANDING CLAIMS**

| State<br>Fiscal<br>Year | Number of<br>Outstanding<br>Claims |
|-------------------------|------------------------------------|
| 1997                    | 186                                |
| 1998                    | 120                                |
| 1999                    | 90                                 |
| 2000                    | 66                                 |
| 2001                    | 107                                |
| 2002                    | 123                                |
| 2003                    | 148                                |
| 2004                    | 158                                |
| 2005                    | 92                                 |
| 2006                    | 85                                 |
|                         |                                    |