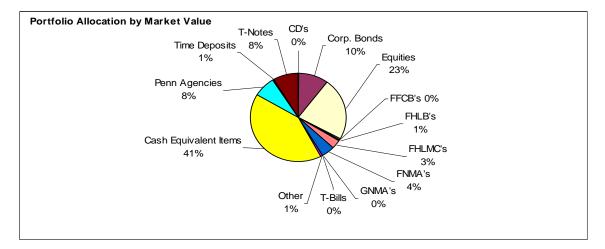

| AVG MON.  | 58,161,883.54   | 412,037.89      | 8.53%      |

\* Annualized

|                       | Avg. Monthly Book |                       |                   |
|-----------------------|-------------------|-----------------------|-------------------|
|                       | Value             | Total Net Income/Gain | Avg. Monthly Rate |
| Fiscal Year 2006-2007 | 58,161,883.54     | 4,944,454.70          | 8.53%             |
| Fiscal Year 2005-2006 | 51,037,632.75     | 2,976,570.49          | 5.86%             |
| Fiscal Year 2004-2005 | 45,352,011.94     | 2,000,915.09          | 4.53%             |
| Fiscal Year 2003-2004 | 41,460,941.79     | 1,545,755.39          | 3.76%             |
| Fiscal Year 2002-2003 | 38,253,305.31     | 1,676,334.59          | 4.30%             |