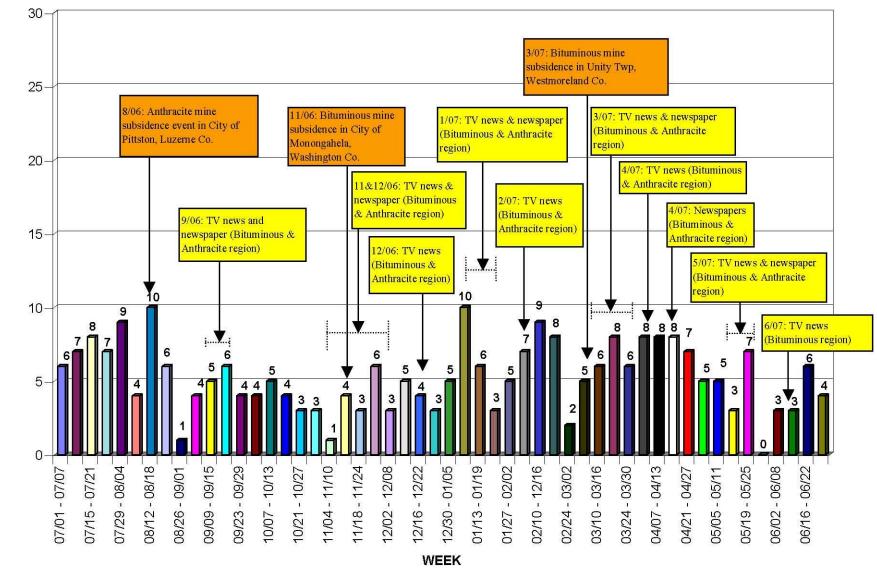

FY 2006 - 2007: TOTAL APPLICATIONS

FY 2006 - 2007: TOTAL PRODUCER REGISTRATIONS

REGISTRATIONS RECEIVED