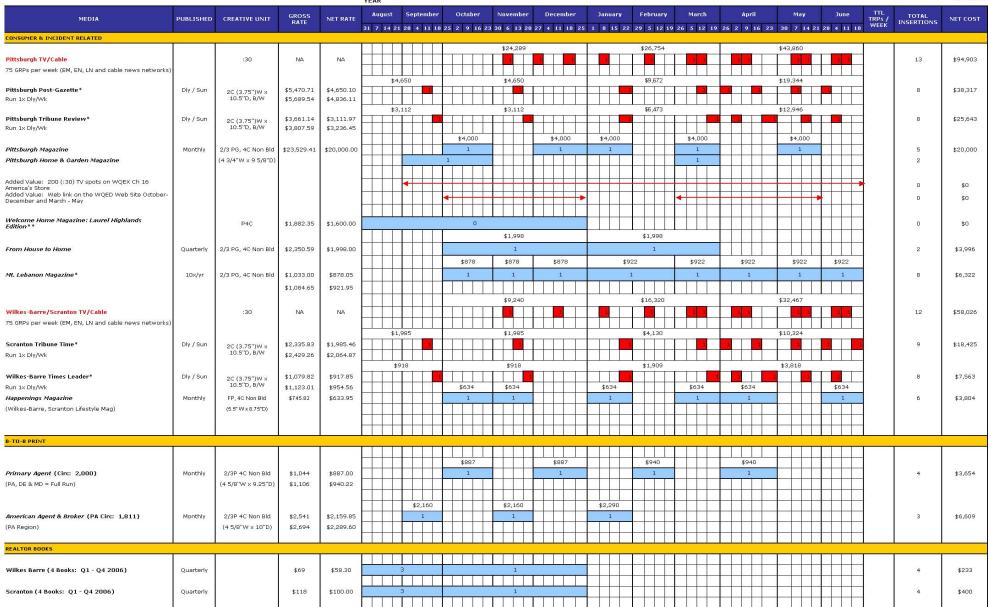

#### **DEP, MINE SUBSIDENCE INSURANCE**

2006-2007 FISCAL YEAR Revi

Creative for all media: "Are You On Top Of Things?"

\* 2007 Rates are estimated

\*\*Already paid for in 05-06 budget

Sustaining and Event Driven
Sustaining