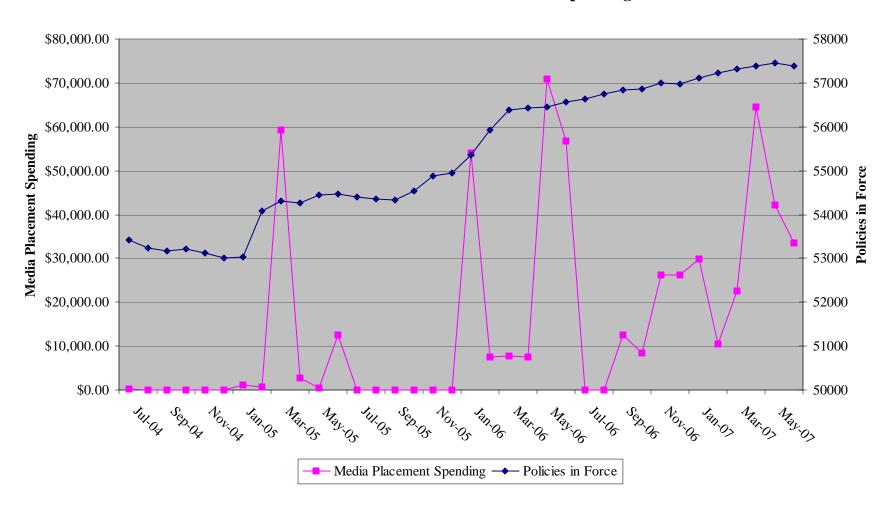

| \$22,598.26             | \$0.00      | \$22,598.26  |
| Apr-07   | \$0.00           | \$64,408.83             | \$0.00      | \$64,408.83  |
| May-07   | \$0.00           | \$42,253.29             | \$0.00      | \$42,253.29  |
| Jun-07   | \$365.05         | \$33,602.11             | \$7,616.10  | \$41,583.26  |
| TOTAL    |                  |                         |             |              |
| INVOICED | \$365.05         | \$276,500.12            | \$10,368.76 | \$287,233.93 |
| BALANCE  | \$134.95         | \$11,749.88             | \$881.24    | \$12,766.07  |

FY 2006 - 2007: TOTAL APPLICATIONS



FY 2006 - 2007: TOTAL PRODUCER REGISTRATIONS



REGISTRATIONS RECEIVED

## Applications Rec'd vs. Media Placement Spending



## Policies in Force vs. Media Placement Spending





#### **DEP, MINE SUBSIDENCE INSURANCE**



2007-2008 FY



NET TOTAL MEDIA: \$382,296 MEDIA COMMISSION (3.75% OF NET):