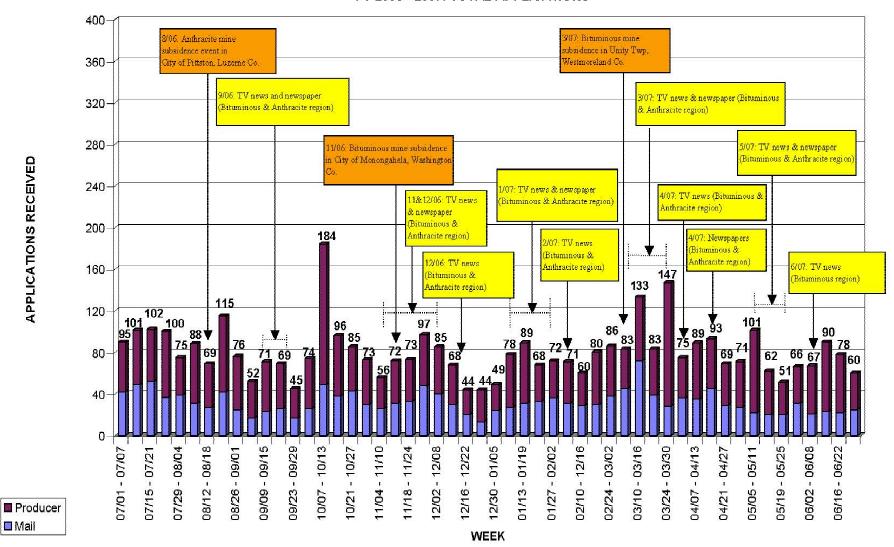

FY 2006 - 2007: TOTAL APPLICATIONS

FY 2006 - 2007: TOTAL PRODUCER REGISTRATIONS

REGISTRATIONS RECEIVED