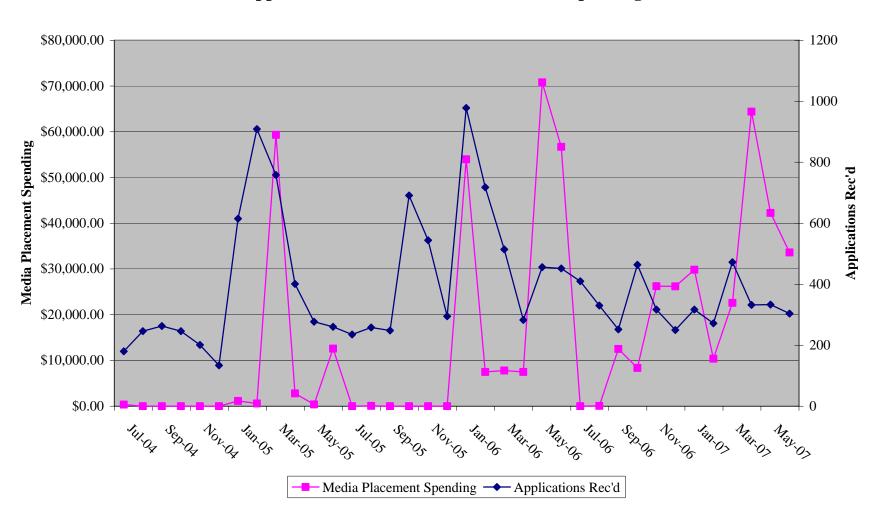

$0.00      | \$10,382.43  |
| Mar-07   | \$0.00           | \$22,598.26             | \$0.00      | \$22,598.26  |
| Apr-07   | \$0.00           | \$64,408.83             | \$0.00      | \$64,408.83  |
| May-07   | \$0.00           | \$42,253.29             | \$0.00      | \$42,253.29  |
| Jun-07   | \$365.05         | \$33,602.11             | \$7,616.10  | \$41,583.26  |
| TOTAL    |                  |                         |             |              |
| INVOICED | \$365.05         | \$276,500.12            | \$10,368.76 | \$287,233.93 |
| BALANCE  | \$134.95         | \$11,749.88             | \$881.24    | \$12,766.07  |

FY 2006 - 2007: TOTAL APPLICATIONS



FY 2006 - 2007: TOTAL PRODUCER REGISTRATIONS



REGISTRATIONS RECEIVED

## Applications Rec'd vs. Media Placement Spending



## Policies in Force vs. Media Placement Spending





#### **DEP, MINE SUBSIDENCE INSURANCE**



2007-2008 FY



NET TOTAL MEDIA: \$382,296 MEDIA COMMISSION (3.75% OF NET):