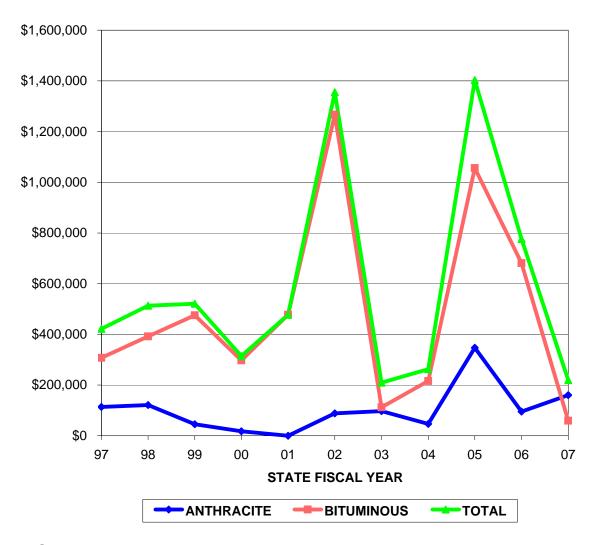

### **VALUE OF PAID CLAIMS**

| STATE       | ANTHRACITE         | BITUMINOUS       | TOTAL                |
|-------------|--------------------|------------------|----------------------|
| FISCAL      | \$ PAID CLAIMS     | \$ PAID CLAIMS   | \$ PAID CLAIMS       |
| <u>YEAR</u> | Ψ17(12 GE) (III) G | ψ17(12 GE7(11))G | Ψ17(12 GE) (IIVIG    |
| 97          | \$113,815.23       | \$307,681.00     | \$421,496.23         |
| 98          | \$120,975.11       | \$392,100.00     | \$513,075.11         |
| 99          | \$45,749.90        | \$475,258.00     | \$521,007.90         |
| 00          | \$17,391.55        | \$297,115.24     | \$314,506.79         |
| 01          | \$0.00             | \$477,459.85     | \$477,459.8 <b>5</b> |
| 02          | \$88,400.00        | \$1,266,851.33   | \$1,355,251.33       |
| 03          | \$97,116.00        | \$112,382.10     | \$209,498.10         |
| 04          | \$46,855.00        | \$215,828.29     | \$262,683.29         |
| 05          | \$347,111.39       | \$1,056,089.77   | \$1,403,201.16       |
| 06          | \$95,205.38        | \$680,840.49     | \$776,045.87         |
| 07          | \$160,289.02       | \$59,505.00      | \$219,794.02         |

Increases to the \$ amounts of paid claims are due to additional claim openings and payments.