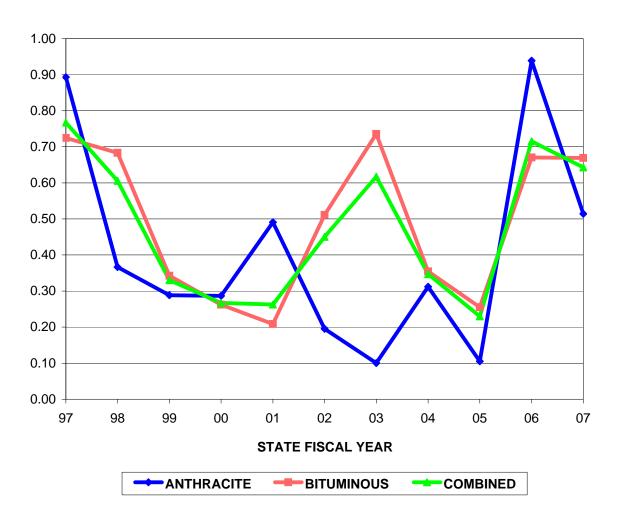

### **PAID CLAIM OPENINGS PER 1000 POLICIES**

| STATE<br>FISCAL<br>YEAR | ANTHRACITE<br>CLAIM<br>OPENINGS/1000<br>POLICIES | BITUMINOUS<br>CLAIM<br>OPENINGS/1000<br>POLICIES | COMBINED<br>CLAIM<br>OPENINGS/1000<br>POLICIES |
|-------------------------|--------------------------------------------------|--------------------------------------------------|------------------------------------------------|
| 97                      | 0.8932                                           | 0.7246                                           | 0.7672                                         |
| 98                      | 0.3666                                           | 0.6832                                           | 0.6057                                         |
| 99                      | 0.2885                                           | 0.3426                                           | 0.3303                                         |
| 00                      | 0.2867                                           | 0.2623                                           | 0.2672                                         |
| 01                      | 0.4908                                           | 0.2087                                           | 0.2626                                         |
| 02                      | 0.1953                                           | 0.5112                                           | 0.4505                                         |
| 03                      | 0.1003                                           | 0.7354                                           | 0.6170                                         |
| 04                      | 0.3117                                           | 0.3546                                           | 0.3470                                         |
| 05                      | 0.1054                                           | 0.2549                                           | 0.2298                                         |
| 06                      | 0.9388                                           | 0.6705                                           | 0.7154                                         |
| 07                      | 0.5143                                           | 0.6690                                           | 0.6428                                         |