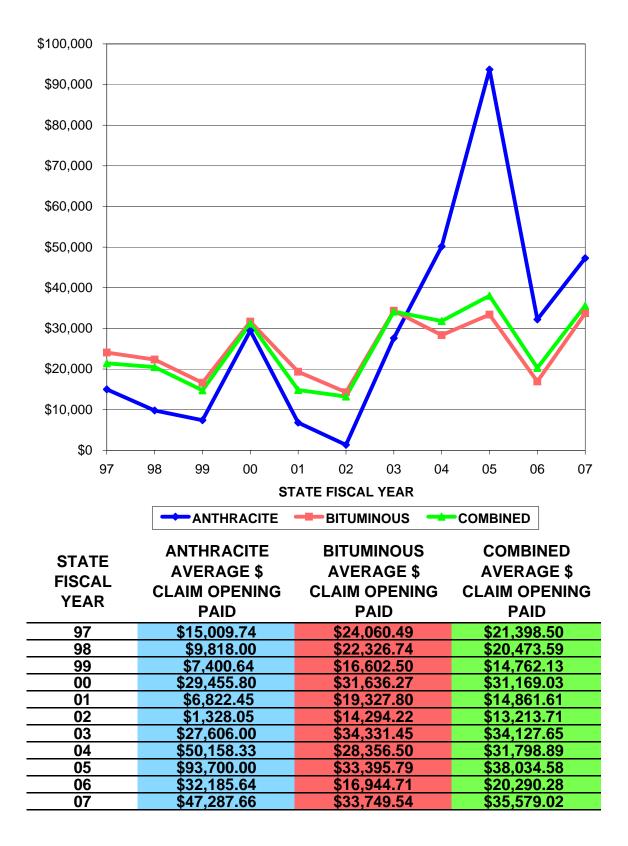

#### **AVERAGE VALUE OF A PAID CLAIM OPENING**

# PURE PREMIUM CLAIM OPENING BASIS (LOSSES DIVIDED BY POLICIES)

| STATE         | ANTHRACITE \$          | BITUMINOUS \$          | COMBINED \$ CLAIM |
|---------------|------------------------|------------------------|-------------------|
| <b>FISCAL</b> | <b>CLAIM OPENINGS/</b> | <b>CLAIM OPENINGS/</b> | <b>OPENINGS/</b>  |
| YEAR          | POLICIES               | POLICIES               | POLICIES          |
| 97            | \$13.41                | \$17.43                | \$16.42           |
| 98            | \$3.60                 | \$15.25                | \$12.40           |
| 99            | \$2.14                 | \$5.69                 | \$4.88            |
| 00            | \$8.44                 | \$8.30                 | \$8.33            |
| 01            | \$3.35                 | \$4.03                 | \$3.90            |
| 02            | \$0.26                 | \$7.31                 | \$5.95            |
| 03            | \$2.77                 | \$25.25                | \$21.06           |
| 04            | \$15.64                | \$10.05                | \$11.04           |
| 05            | \$9.87                 | \$8.51                 | \$8.74            |
| 06            | \$30.21                | \$11.36                | \$14.51           |
| 07            | \$24.32                | \$22.58                | \$22.87           |