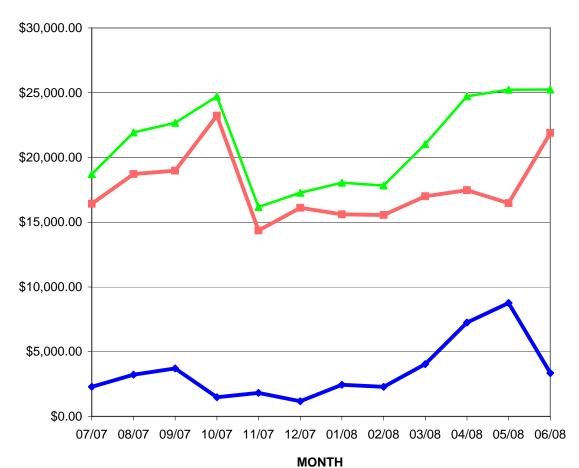

### **INSURANCE PRODUCER PREMIUMS**

|               | <b>→</b> ANTHRACITE | BITUMINOUS        | TOTAL        |
|---------------|---------------------|-------------------|--------------|
| STATE         | IP PREMIUMS         | IP PREMIUMS       | IP PREMIUMS  |
| <b>FISCAL</b> | PAID                | PAID              | PAID         |
| YEAR          | ANTHRACITE          | <b>BITUMINOUS</b> | TOTAL        |
| 07/07         | \$2,285.72          | \$16,425.73       | \$18,711.45  |
| 08/07         | \$3,221.22          | \$18,714.02       | \$21,935.24  |
| 09/07         | \$3,705.09          | \$18,973.04       | \$22,678.13  |
| 10/07         | \$1,484.99          | \$23,227.59       | \$24,712.58  |
| 11/07         | \$1,822.01          | \$14,352.70       | \$16,174.71  |
| 12/07         | \$1,168.75          | \$16,106.49       | \$17,275.24  |
| 01/08         | \$2,446.09          | \$15,605.82       | \$18,051.91  |
| 02/08         | \$2,283.02          | \$15,551.11       | \$17,834.13  |
| 03/08         | \$4,037.20          | \$16,996.17       | \$21,033.37  |
| 04/08         | \$7,256.22          | \$17,470.32       | \$24,726.54  |
| 05/08         | \$8,764.13          | \$16,471.14       | \$25,235.27  |
| 06/08         | \$3,342.83          | \$21,900.02       | \$25,242.85  |
| SUM           | \$41,817.27         | \$211,794.15      | \$253,611.42 |