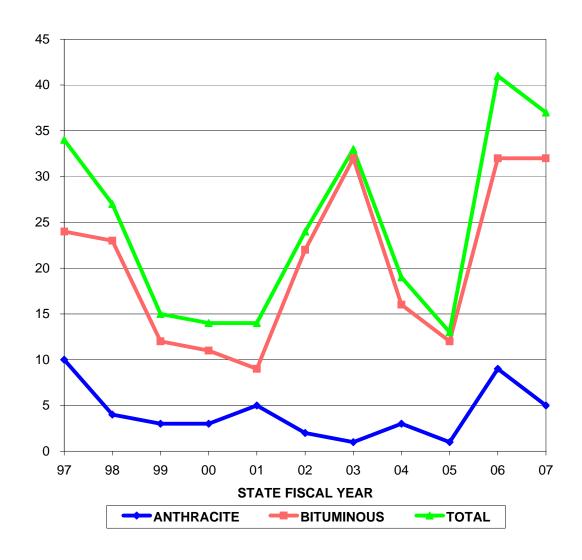

### **PAID CLAIM OPENINGS**

| STATE         | ANTHRACITE # OF | TOTAL # OF      |                 |
|---------------|-----------------|-----------------|-----------------|
| <b>FISCAL</b> | PAID CLAIM      | PAID CLAIM      | PAID CLAIM      |
| YEAR          | <b>OPENINGS</b> | <b>OPENINGS</b> | <b>OPENINGS</b> |
| 97            | 10              | 24              | 34              |
| 98            | 4               | 23              | 27              |
| 99            | 3               | 12              | 15              |
| 00            | 3               | 11              | 14              |
| 01            | 5               | 9               | 14              |
| 02            | 2               | 22              | 24              |
| 03            | 1               | 32              | 33              |
| 04            | 3               | 16              | 19              |
| 05            | 1               | 12              | 13              |
| 06            | 9               | 32              | 41              |
| 07            | 5               | 32              | 37              |