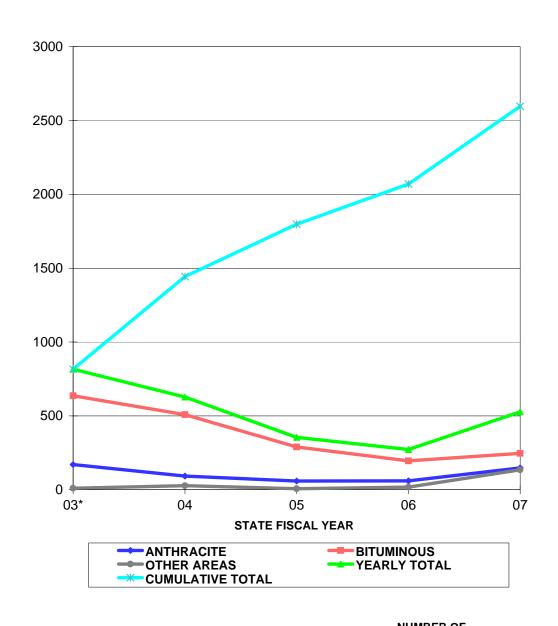

#### YEARLY INSURANCE PRODUCER REGISTRATIONS

| STATE<br>FISCAL<br>YEAR | NUMBER OF IP<br>REGISTRATION<br>S ANTHRACITE | NUMBER OF IP<br>REGISTRATIONS<br>BITUMINOUS | NUMBER OF IP<br>REGISTRATIONS<br>OTHER | REGISTERED<br>PRODUCERS<br>TOTAL | CUMULATIVE<br>TOTAL |
|-------------------------|----------------------------------------------|---------------------------------------------|----------------------------------------|----------------------------------|---------------------|
| 03*                     | 170                                          | 636                                         | 10                                     | 816                              | 816                 |
| 04                      | 92                                           | 508                                         | 27                                     | 627                              | 1443                |
| 05                      | 58                                           | 289                                         | 7                                      | 354                              | 1797                |
| 06                      | 60                                           | 195                                         | 17                                     | 272                              | 2069                |
| 07                      | 147                                          | 246                                         | 134                                    | 527                              | 2596                |

<sup>\*</sup>FY INCLUDES 6/03