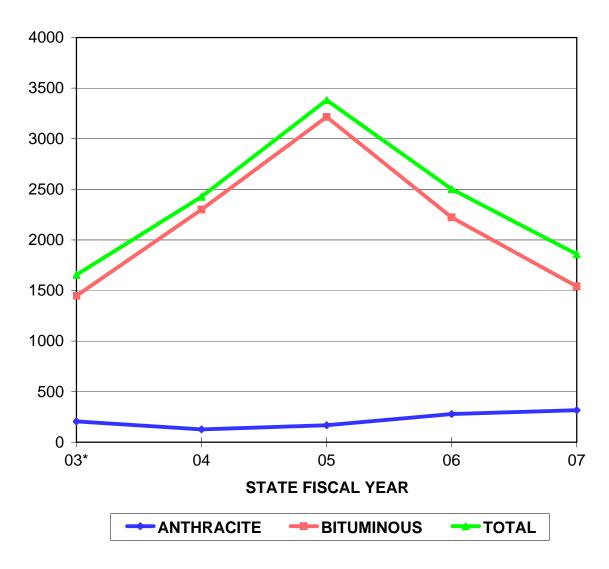

### YEARLY INSURANCE PRODUCER APPLICATIONS

|              | TOTAL IP            | TOTAL IP            |                     |
|--------------|---------------------|---------------------|---------------------|
|              | <b>APPLICATIONS</b> | <b>APPLICATIONS</b> | TOTAL IP            |
| STATE FISCAL | RECEIVED            | RECEIVED            | <b>APPLICATIONS</b> |
| YEAR         | ANTHRACITE          | <b>BITUMINOUS</b>   | RECEIVED            |
| 03*          | 206                 | 1448                | 1654                |
| 04           | 127                 | 2299                | 2426                |
| 05           | 167                 | 3215                | 3382                |
| 06           | 279                 | 2223                | 2502                |
| 07           | 317                 | 1541                | 1858                |

<sup>\*</sup>FY INCLUDES 6/03