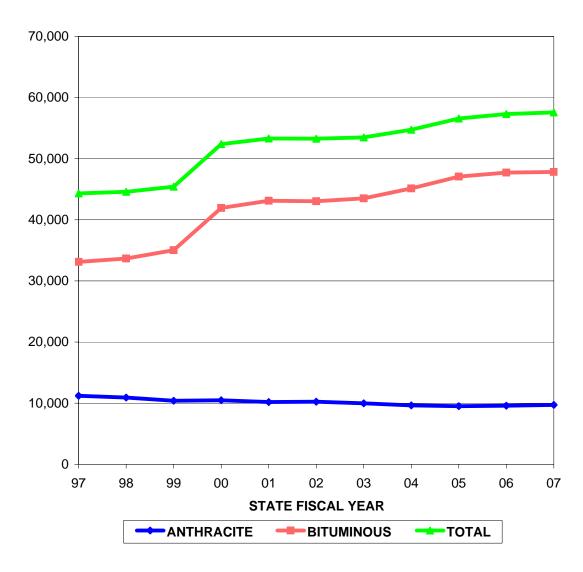

### **INSURANCE POLICIES IN FORCE**

| STATE         | <b>ANTHRACITE</b>  | <b>BITUMINOUS</b> | TOTAL              |
|---------------|--------------------|-------------------|--------------------|
| <b>FISCAL</b> | <b>POLICIES IN</b> | POLICIES IN       | <b>POLICIES IN</b> |
| YEAR          | FORCE              | FORCE             | FORCE              |
| 97            | 11196              | 33123             | 44319              |
| 98            | 10910              | 33664             | 44574              |
| 99            | 10398              | 35022             | 45420              |
| 00            | 10464              | 41931             | 52395              |
| 01            | 10187              | 43122             | 53309              |
| 02            | 10242              | 43038             | 53280              |
| 03            | 9971               | 43516             | 53487              |
| 04            | 9624               | 45125             | 54749              |
| 05            | 9492               | 47075             | 56567              |
| 06            | 9587               | 47727             | 57314              |
| 07            | 9722               | 47836             | 57558              |