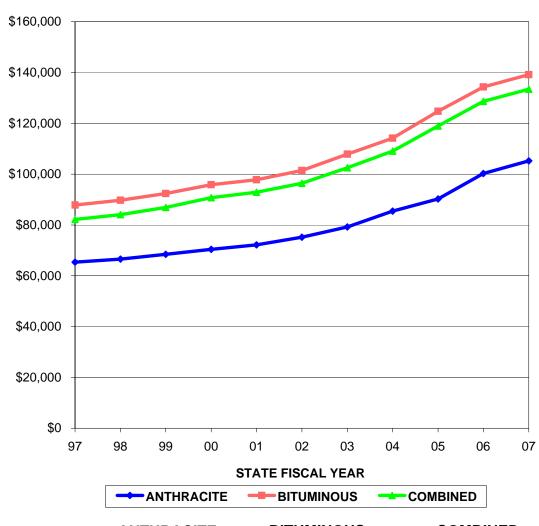

#### **AVERAGE UNDERWRITTEN VALUE OF AN INSURANCE POLICY**

| STATE<br>FISCAL<br>YEAR | ANTHRACITE<br>AVERAGE<br>UNDERWRITTEN<br>VALUE | BITUMINOUS<br>AVERAGE<br>UNDERWRITTEN<br>VALUE | COMBINED<br>AVERAGE<br>UNDERWRITTEN<br>VALUE |
|-------------------------|------------------------------------------------|------------------------------------------------|----------------------------------------------|
| 97                      | \$65,355.39                                    | \$87,831.87                                    | \$82,153.79                                  |
| 98                      | \$66,586.53                                    | \$89,704.52                                    | \$84,046.13                                  |
| 99                      | \$68,417.10                                    | \$92,342.01                                    | \$86,864.88                                  |
| 00                      | \$70,412.46                                    | \$95,810.76                                    | \$90,738.37                                  |
| 01                      | \$72,138.41                                    | \$97,765.97                                    | \$92,868.71                                  |
| 02                      | \$75,153.78                                    | \$101,423.49                                   | \$96,373.67                                  |
| 03                      | \$79,197.27                                    | \$107,885.26                                   | \$102,537.27                                 |
| 04                      | \$85,426.33                                    | \$114,129.95                                   | \$109,084.31                                 |
| 05                      | \$90,206.60                                    | \$124,739.97                                   | \$118,945.23                                 |
| 06                      | \$100,249.19                                   | \$134,332.16                                   | \$128,631.05                                 |
| 07                      | \$105,233.49                                   | \$139,167.61                                   | \$133,435.87                                 |