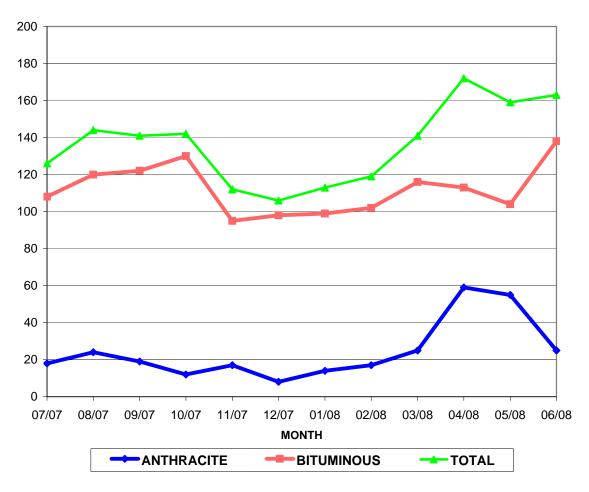

### **INSURANCE PRODUCER POLICIES**

| FISCAL<br>PERIOD | NEW IP<br>POLICIES<br>ANTHRACITE | NEW IP<br>POLICIES<br>BITUMINOUS | NEW IP<br>POLICIES<br>TOTAL |
|------------------|----------------------------------|----------------------------------|-----------------------------|
| 07/07            | 18                               | 108                              | 126                         |
| 08/07            | 24                               | 120                              | 144                         |
| 09/07            | 19                               | 122                              | 141                         |
| 10/07            | 12                               | 130                              | 142                         |
| 11/07            | 17                               | 95                               | 112                         |
| 12/07            | 8                                | 98                               | 106                         |
| 01/08            | 14                               | 99                               | 113                         |
| 02/08            | 17                               | 102                              | 119                         |
| 03/08            | 25                               | 116                              | 141                         |
| 04/08            | 59                               | 113                              | 172                         |
| 05/08            | 55                               | 104                              | 159                         |
| 06/08            | 25                               | 138                              | 163                         |
| SUM              | 293                              | 1345                             | 1638                        |