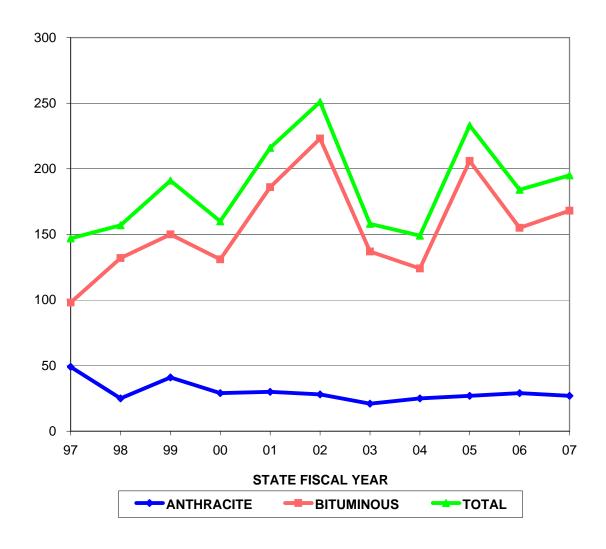

### **FILED CLAIMS**

| STATE         | ANTHRACITE | BITUMINOUS | TOTAL      |
|---------------|------------|------------|------------|
| <b>FISCAL</b> | # OF FILED | # OF FILED | # OF FILED |
| YEAR          | CLAIMS     | CLAIMS     | CLAIMS     |
| 97            | 49         | 98         | 147        |
| 98            | 25         | 132        | 157        |
| 99            | 41         | 150        | 191        |
| 00            | 29         | 131        | 160        |
| 01            | 30         | 186        | 216        |
| 02            | 28         | 223        | 251        |
| 03            | 21         | 137        | 158        |
| 04            | 25         | 124        | 149        |
| 05            | 27         | 206        | 233        |
| 06            | 29         | 155        | 184        |
| 07            | 27         | 168        | 195        |