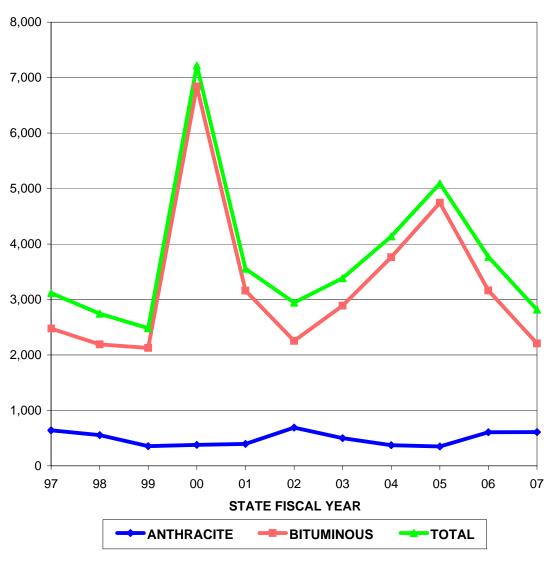

### **NEW INSURANCE POLICIES**

| STATE         | ANTHRACITE | <b>BITUMINOUS</b> | TOTAL    |
|---------------|------------|-------------------|----------|
| <b>FISCAL</b> | NEW        | NEW               | NEW      |
| YEAR          | POLICIES   | POLICIES          | POLICIES |
| 97            | 641        | 2476              | 3117     |
| 98            | 554        | 2189              | 2743     |
| 99            | 354        | 2127              | 2481     |
| 00            | 378        | 6839              | 7217     |
| 01            | 395        | 3159              | 3554     |
| 02            | 690        | 2253              | 2943     |
| 03            | 498        | 2887              | 3385     |
| 04            | 373        | 3763              | 4136     |
| 05            | 350        | 4743              | 5093     |
| 06            | 605        | 3163              | 3768     |
| 07            | 609        | 2208              | 2817     |