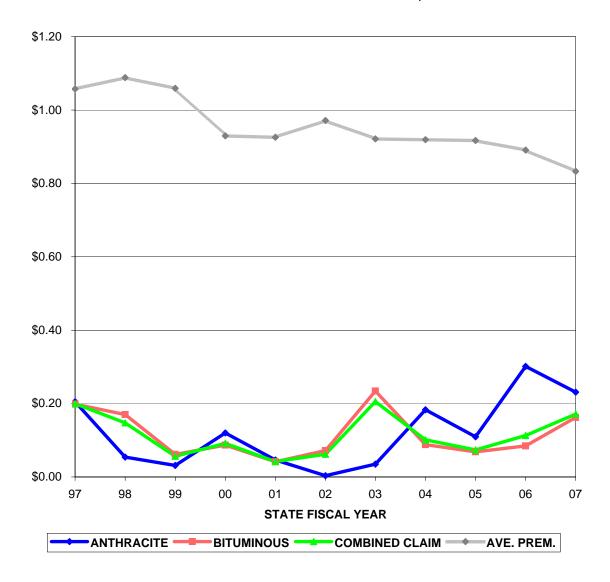

### PREMIUM AND CLAIM OPENING AMOUNTS PER \$1000 OF COVERAGE

| STATE  | ANTHRACITE \$     | BITUMINOUS \$     | COMBINED \$       | <b>AVERAGE</b> |
|--------|-------------------|-------------------|-------------------|----------------|
| FISCAL | <b>CLAIMS PER</b> | <b>CLAIMS PER</b> | <b>CLAIMS PER</b> | PREMIUM PER    |
| YEAR   | \$1,000           | \$1,000           | \$1,000           | \$1,000        |
| IEAK   | COVERAGE          | COVERAGE          | COVERAGE          | COVERAGE       |
| 97     | \$0.21            | \$0.20            | \$0.20            | \$1.06         |
| 98     | \$0.05            | \$0.17            | \$0.15            | \$1.09         |
| 99     | \$0.03            | \$0.06            | \$0.06            | \$1.06         |
| 00     | \$0.12            | \$0.09            | \$0.09            | \$0.93         |
| 01     | \$0.05            | \$0.04            | \$0.04            | \$0.93         |
| 02     | \$0.00            | \$0.07            | \$0.06            | \$0.97         |
| 03     | \$0.03            | \$0.23            | \$0.21            | \$0.92         |
| 04     | \$0.18            | \$0.09            | \$0.10            | \$0.92         |
| 05     | \$0.11            | \$0.07            | \$0.07            | \$0.92         |
| 06     | \$0.30            | \$0.08            | \$0.11            | \$0.89         |
| 07     | \$0.23            | \$0.16            | \$0.17            | \$0.88         |