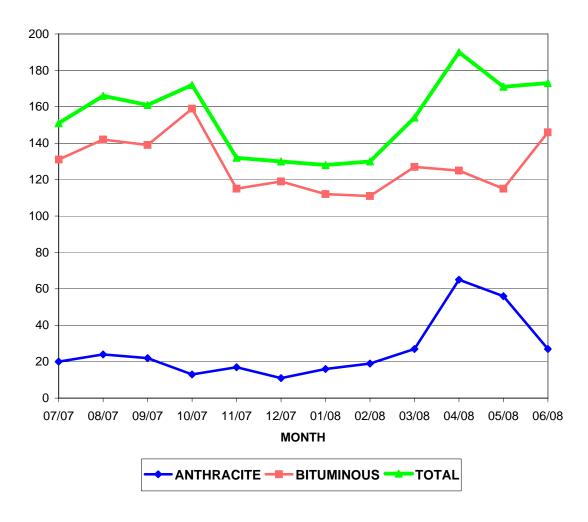

### **INSURANCE PRODUCER APPLICATIONS**

|               | <b>IP APPLICATIONS</b> | IP APPLICATIONS   | IP APPLICATIONS |
|---------------|------------------------|-------------------|-----------------|
| <b>FISCAL</b> | RECEIVED               | RECEIVED          | RECEIVED        |
| PERIOD        | <b>ANTHRACITE</b>      | <b>BITUMINOUS</b> | TOTAL           |
| 07/07         | 20                     | 131               | 151             |
| 08/07         | 24                     | 142               | 166             |
| 09/07         | 22                     | 139               | 161             |
| 10/07         | 13                     | 159               | 172             |
| 11/07         | 17                     | 115               | 132             |
| 12/07         | 11                     | 119               | 130             |
| 01/08         | 16                     | 112               | 128             |
| 02/08         | 19                     | 111               | 130             |
| 03/08         | 27                     | 127               | 154             |
| 04/08         | 65                     | 125               | 190             |
| 05/08         | 56                     | 115               | 171             |
| 06/08         | 27                     | 146               | 173             |
| SUM           | 317                    | 1541              | 1858            |