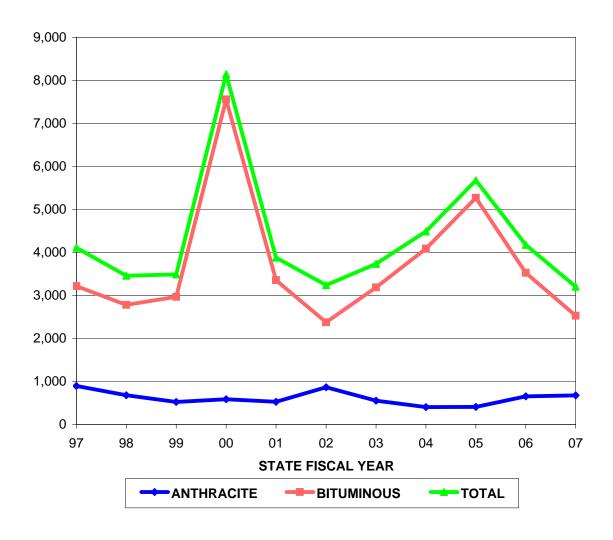

### **APPLICATIONS FOR INSURANCE**

| STATE         | <b>ANTHRACITE</b>   | <b>BITUMINOUS</b>   | TOTAL               |
|---------------|---------------------|---------------------|---------------------|
| <b>FISCAL</b> | <b>APPLICATIONS</b> | <b>APPLICATIONS</b> | <b>APPLICATIONS</b> |
| YEAR          | RECEIVED            | RECEIVED            | RECEIVED            |
| 97            | 892                 | 3214                | 4106                |
| 98            | 677                 | 2779                | 3456                |
| 99            | 520                 | 2966                | 3486                |
| 00            | 583                 | 7558                | 8141                |
| 01            | 524                 | 3354                | 3878                |
| 02            | 864                 | 2373                | 3237                |
| 03            | 550                 | 3183                | 3733                |
| 04            | 403                 | 4084                | 4487                |
| 05            | 405                 | 5269                | 5674                |
| 06            | 652                 | 3523                | 4175                |
| 07            | 673                 | 2526                | 3199                |