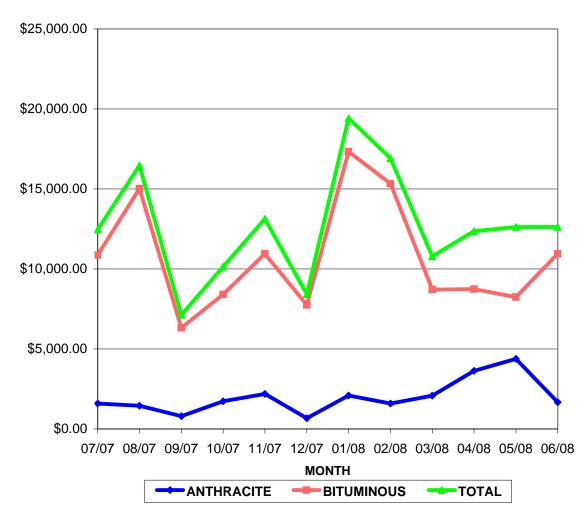

#### **INSURANCE PRODUCER COMMISSIONS PAID**

|               | COMMISSION        | COMMISSION        | COMMISSION   |
|---------------|-------------------|-------------------|--------------|
| <b>FISCAL</b> | PAID              | PAID              | PAID         |
| PERIOD        | <b>ANTHRACITE</b> | <b>BITUMINOUS</b> | TOTAL        |
| 07/07         | \$1,590.61        | \$10,866.14       | \$12,456.75  |
| 08/07         | \$1,451.16        | \$15,015.38       | \$16,466.54  |
| 09/07         | \$804.70          | \$6,321.36        | \$7,126.06   |
| 10/07         | \$1,733.13        | \$8,408.53        | \$10,141.66  |
| 11/07         | \$2,185.43        | \$10,948.45       | \$13,133.88  |
| 12/07         | \$667.15          | \$7,750.59        | \$8,417.74   |
| 01/08         | \$2,089.62        | \$17,330.46       | \$19,420.08  |
| 02/08         | \$1,593.37        | \$15,331.51       | \$16,924.88  |
| 03/08         | \$2,082.81        | \$8,706.51        | \$10,789.32  |
| 04/08         | \$3,628.14        | \$8,735.13        | \$12,363.27  |
| 05/08         | \$4,382.11        | \$8,235.65        | \$12,617.76  |
| 06/08         | \$1,672.44        | \$10,950.15       | \$12,622.59  |
| SUM           | \$23,880.67       | \$128,599.86      | \$152,480.53 |