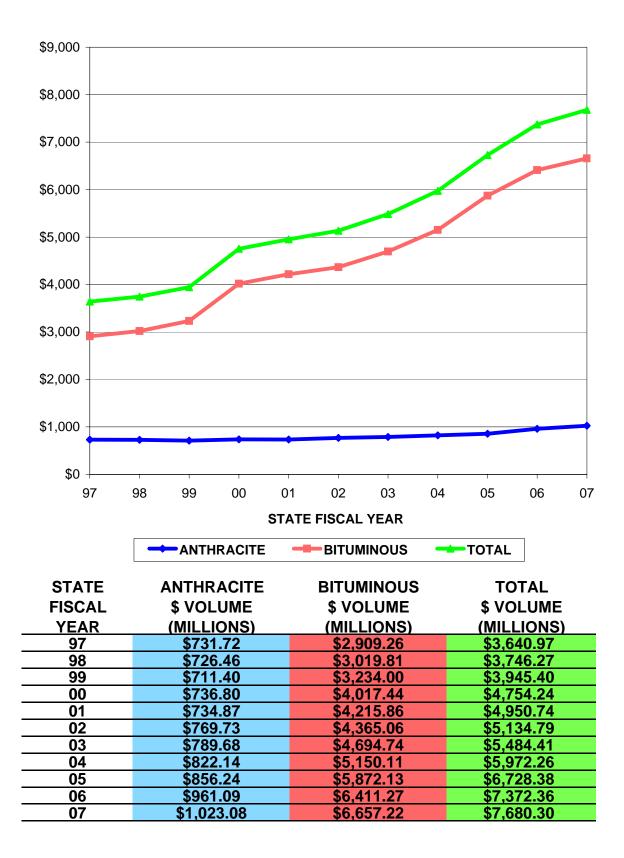

### PREMIUM AND CLAIM OPENING AMOUNTS PER \$1000 OF COVERAGE

| STATE  | ANTHRACITE \$     | BITUMINOUS \$     | COMBINED \$       | <b>AVERAGE</b> |
|--------|-------------------|-------------------|-------------------|----------------|
| FISCAL | <b>CLAIMS PER</b> | <b>CLAIMS PER</b> | <b>CLAIMS PER</b> | PREMIUM PER    |
| YEAR   | \$1,000           | \$1,000           | \$1,000           | \$1,000        |
| IEAK   | COVERAGE          | COVERAGE          | COVERAGE          | COVERAGE       |
| 97     | \$0.21            | \$0.20            | \$0.20            | \$1.06         |
| 98     | \$0.05            | \$0.17            | \$0.15            | \$1.09         |
| 99     | \$0.03            | \$0.06            | \$0.06            | \$1.06         |
| 00     | \$0.12            | \$0.09            | \$0.09            | \$0.93         |
| 01     | \$0.05            | \$0.04            | \$0.04            | \$0.93         |
| 02     | \$0.00            | \$0.07            | \$0.06            | \$0.97         |
| 03     | \$0.03            | \$0.23            | \$0.21            | \$0.92         |
| 04     | \$0.18            | \$0.09            | \$0.10            | \$0.92         |
| 05     | \$0.11            | \$0.07            | \$0.07            | \$0.92         |
| 06     | \$0.30            | \$0.08            | \$0.11            | \$0.89         |
| 07     | \$0.23            | \$0.16            | \$0.17            | \$0.88         |