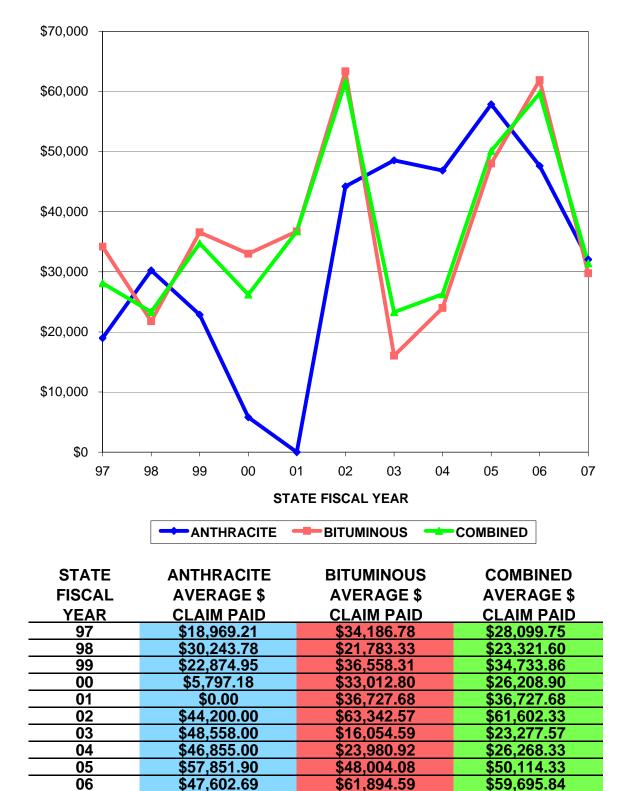

#### **AVERAGE VALUE OF A PAID CLAIM**

\$29,752.50

\$31.399.15

\$32.057.80

07

### PURE PREMIUM (LOSSES DIVIDED BY POLICIES)

| FISCAL YEAR     CLAIMS/POLICIES     CLAIMS/POLICIES     CLAIMS/POLICIES       97     \$10.17     \$9.29     \$9.51       98     \$11.09     \$11.65     \$11.51       99     \$4.40     \$13.57     \$11.47       00     \$1.66     \$7.09     \$6.00       01     \$0.00     \$11.07     \$8.96       02     \$8.63     \$29.44     \$25.44       03     \$9.74     \$2.58     \$3.92       04     \$4.87     \$4.78     \$4.80       05     \$36.57     \$22.43     \$24.81       06     \$9.93     \$14.27     \$13.54 | STATE  | ANTUDACITE®     | DITUMINOUS ¢    | COMPINED ¢      |
|---------------------------------------------------------------------------------------------------------------------------------------------------------------------------------------------------------------------------------------------------------------------------------------------------------------------------------------------------------------------------------------------------------------------------------------------------------------------------------------------------------------------------|--------|-----------------|-----------------|-----------------|
| YEAR     CLAIMS/POLICIES     CLAIMS/POLICIES     CLAIMS/POLICIES       97     \$10.17     \$9.29     \$9.51       98     \$11.09     \$11.65     \$11.51       99     \$4.40     \$13.57     \$11.47       00     \$1.66     \$7.09     \$6.00       01     \$0.00     \$11.07     \$8.96       02     \$8.63     \$29.44     \$25.44       03     \$9.74     \$2.58     \$3.92       04     \$4.87     \$4.78     \$4.80       05     \$36.57     \$22.43     \$24.81       06     \$9.93     \$14.27     \$13.54        | FISCAL | ANTHRACITE \$   | BITUMINOUS \$   | COMBINED \$     |
| 97   \$10.17   \$9.29   \$9.51     98   \$11.09   \$11.65   \$11.51     99   \$4.40   \$13.57   \$11.47     00   \$1.66   \$7.09   \$6.00     01   \$0.00   \$11.07   \$8.96     02   \$8.63   \$29.44   \$25.44     03   \$9.74   \$2.58   \$3.92     04   \$4.87   \$4.78   \$4.80     05   \$36.57   \$22.43   \$24.81     06   \$9.93   \$14.27   \$13.54                                                                                                                                                             |        | CLAIMS/POLICIES | CLAIMS/POLICIES | CLAIMS/POLICIES |
| 98   \$11.09   \$11.65   \$11.51     99   \$4.40   \$13.57   \$11.47     00   \$1.66   \$7.09   \$6.00     01   \$0.00   \$11.07   \$8.96     02   \$8.63   \$29.44   \$25.44     03   \$9.74   \$2.58   \$3.92     04   \$4.87   \$4.78   \$4.80     05   \$36.57   \$22.43   \$24.81     06   \$9.93   \$14.27   \$13.54                                                                                                                                                                                                |        | \$10.17         | \$9.29          | \$9.51          |
| 00   \$1.66   \$7.09   \$6.00     01   \$0.00   \$11.07   \$8.96     02   \$8.63   \$29.44   \$25.44     03   \$9.74   \$2.58   \$3.92     04   \$4.87   \$4.78   \$4.80     05   \$36.57   \$22.43   \$24.81     06   \$9.93   \$14.27   \$13.54                                                                                                                                                                                                                                                                         |        |                 |                 |                 |
| 01   \$0.00   \$11.07   \$8.96     02   \$8.63   \$29.44   \$25.44     03   \$9.74   \$2.58   \$3.92     04   \$4.87   \$4.78   \$4.80     05   \$36.57   \$22.43   \$24.81     06   \$9.93   \$14.27   \$13.54                                                                                                                                                                                                                                                                                                           | 99     | \$4.40          | \$13.57         | \$11.47         |
| 02   \$8.63   \$29.44   \$25.44     03   \$9.74   \$2.58   \$3.92     04   \$4.87   \$4.78   \$4.80     05   \$36.57   \$22.43   \$24.81     06   \$9.93   \$14.27   \$13.54                                                                                                                                                                                                                                                                                                                                              | 00     | \$1.66          | \$7.09          | \$6.00          |
| 03   \$9.74   \$2.58   \$3.92     04   \$4.87   \$4.78   \$4.80     05   \$36.57   \$22.43   \$24.81     06   \$9.93   \$14.27   \$13.54                                                                                                                                                                                                                                                                                                                                                                                  | 01     | \$0.00          | \$11.07         | \$8.96          |
| 04 \$4.87 \$4.78 \$4.80   05 \$36.57 \$22.43 \$24.81   06 \$9.93 \$14.27 \$13.54                                                                                                                                                                                                                                                                                                                                                                                                                                          | 02     | \$8.63          | \$29.44         | \$25.44         |
| 05   \$36.57   \$22.43   \$24.81     06   \$9.93   \$14.27   \$13.54                                                                                                                                                                                                                                                                                                                                                                                                                                                      | 03     | \$9.74          | \$2.58          | \$3.92          |
| 06 \$9.93 \$14.27 \$13.54                                                                                                                                                                                                                                                                                                                                                                                                                                                                                                 | 04     | \$4.87          | \$4.78          | \$4.80          |
|                                                                                                                                                                                                                                                                                                                                                                                                                                                                                                                           | 05     | \$36.57         | \$22.43         | \$24.81         |
| 07 \$16.40 \$1.24 \$2.82                                                                                                                                                                                                                                                                                                                                                                                                                                                                                                  | 06     | \$9.93          | \$14.27         | \$13.54         |
| V1 φ10.49 φ1.24 φ3.02                                                                                                                                                                                                                                                                                                                                                                                                                                                                                                     | 07     | \$16.49         | \$1.24          | \$3.82          |