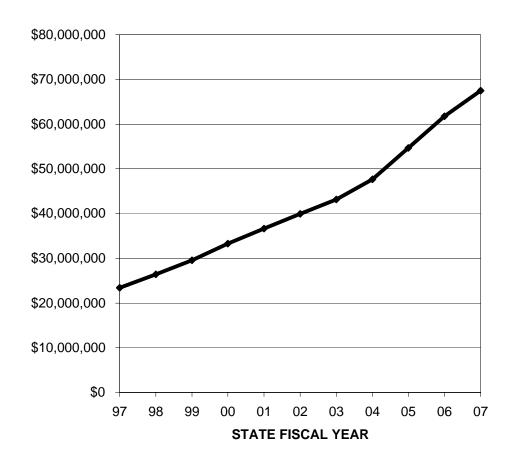

### **MSI FUND VALUE - CASH AND INVESTMENTS**

| STATE<br>FISCAL<br>YEAR | CASH AND INVESTMENTS |
|-------------------------|----------------------|
| 97                      | \$23,405,984.09      |
| 98                      | \$26,431,801.15      |
| 99                      | \$29,563,918.16      |
| 00                      | \$33,238,413.69      |
| 01                      | \$36,656,902.93      |
| 02                      | \$39,945,615.55      |
| 03                      | \$43,127,644.40      |
| 04                      | \$47,644,940.54      |
| 05                      | \$54,658,859.28      |
| 06                      | \$61,770,791.70      |
| 07                      | \$67,464,842.62      |