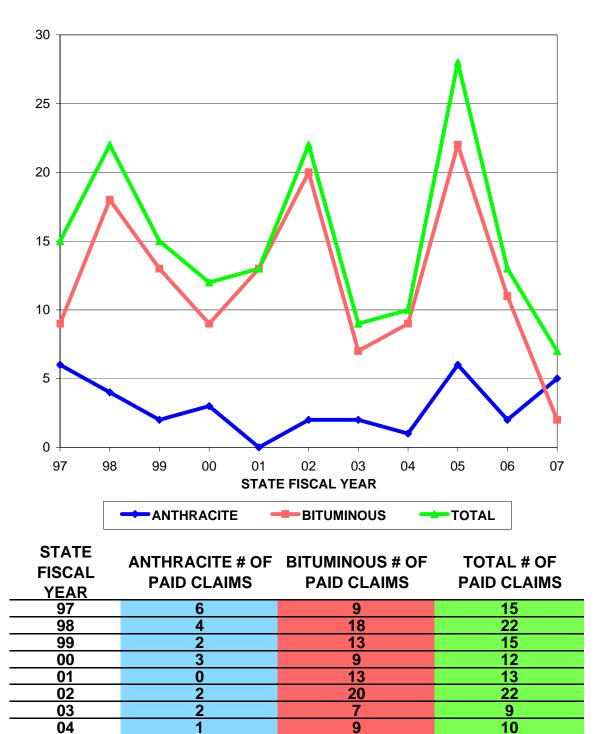

#### **PAID CLAIMS**

The number of paid claims may increase because all supported claims may not have been processed for payment

6

2

5

05

06 07 **22** 

<u>11</u>

28

<u>13</u>

### **PAID CLAIM OPENINGS PER 1000 POLICIES**

| STATE<br>FISCAL<br>YEAR | ANTHRACITE<br>CLAIM<br>OPENINGS/1000<br>POLICIES | BITUMINOUS<br>CLAIM<br>OPENINGS/1000<br>POLICIES | COMBINED<br>CLAIM<br>OPENINGS/1000<br>POLICIES |
|-------------------------|--------------------------------------------------|--------------------------------------------------|------------------------------------------------|
| 97                      | 0.8932                                           | 0.7246                                           | 0.7672                                         |
| 98                      | 0.3666                                           | 0.6832                                           | 0.6057                                         |
| 99                      | 0.2885                                           | 0.3426                                           | 0.3303                                         |
| 00                      | 0.2867                                           | 0.2623                                           | 0.2672                                         |
| 01                      | 0.4908                                           | 0.2087                                           | 0.2626                                         |
| 02                      | 0.1953                                           | 0.5112                                           | 0.4505                                         |
| 03                      | 0.1003                                           | 0.7354                                           | 0.6170                                         |
| 04                      | 0.3117                                           | 0.3546                                           | 0.3470                                         |
| 05                      | 0.1054                                           | 0.2549                                           | 0.2298                                         |
| 06                      | 0.9388                                           | 0.6705                                           | 0.7154                                         |
| 07                      | 0.5143                                           | 0.6690                                           | 0.6428                                         |