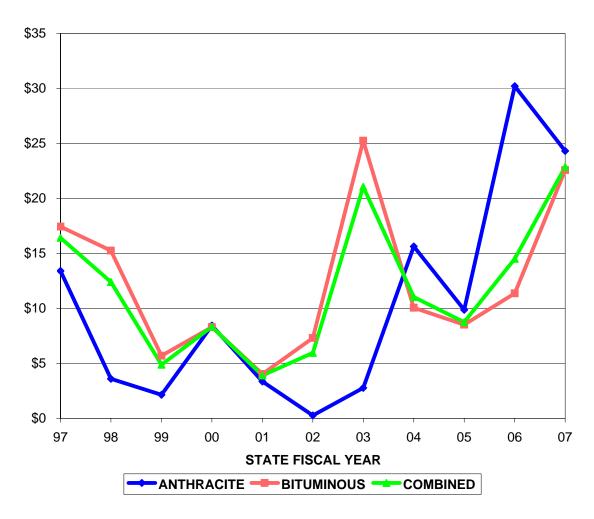

# PURE PREMIUM CLAIM OPENING BASIS (LOSSES DIVIDED BY POLICIES)

| STATE         | ANTHRACITE \$          | BITUMINOUS \$          | COMBINED \$ CLAIM |
|---------------|------------------------|------------------------|-------------------|
| <b>FISCAL</b> | <b>CLAIM OPENINGS/</b> | <b>CLAIM OPENINGS/</b> | <b>OPENINGS/</b>  |
| YEAR          | POLICIES               | POLICIES               | POLICIES          |
| 97            | \$13.41                | \$17.43                | \$16.42           |
| 98            | \$3.60                 | \$15.25                | \$12.40           |
| 99            | \$2.14                 | \$5.69                 | \$4.88            |
| 00            | \$8.44                 | \$8.30                 | \$8.33            |
| 01            | \$3.35                 | \$4.03                 | \$3.90            |
| 02            | \$0.26                 | \$7.31                 | \$5.95            |
| 03            | \$2.77                 | \$25.25                | \$21.06           |
| 04            | \$15.64                | \$10.05                | \$11.04           |
| 05            | \$9.87                 | \$8.51                 | \$8.74            |
| 06            | \$30.21                | \$11.36                | \$14.51           |
| 07            | \$24.32                | \$22.58                | \$22.87           |