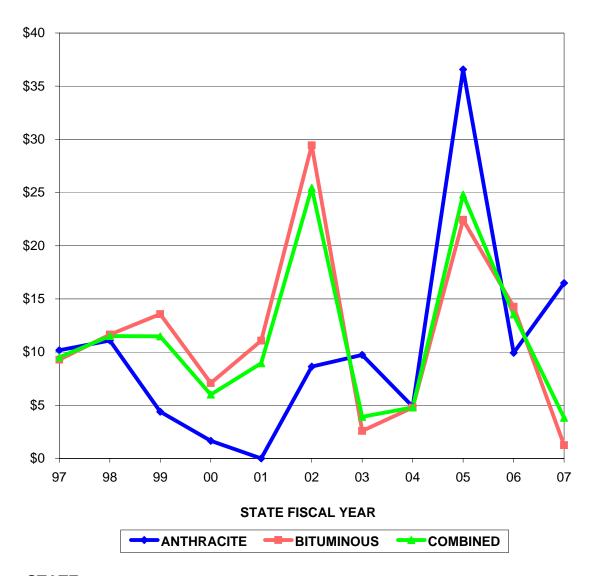

### PURE PREMIUM (LOSSES DIVIDED BY POLICIES)

| FISCAL YEAR     CLAIMS/POLICIES     CLAIMS/POLICIES     CLAIMS/POLICIES       97     \$10.17     \$9.29     \$9.51       98     \$11.09     \$11.65     \$11.51       99     \$4.40     \$13.57     \$11.47       00     \$1.66     \$7.09     \$6.00       01     \$0.00     \$11.07     \$8.96       02     \$8.63     \$29.44     \$25.44       03     \$9.74     \$2.58     \$3.92       04     \$4.87     \$4.78     \$4.80       05     \$36.57     \$22.43     \$24.81       06     \$9.93     \$14.27     \$13.54 | STATE  | ANTUDACITE®     | DITUMINOUS ¢    | COMPINED ¢      |
|---------------------------------------------------------------------------------------------------------------------------------------------------------------------------------------------------------------------------------------------------------------------------------------------------------------------------------------------------------------------------------------------------------------------------------------------------------------------------------------------------------------------------|--------|-----------------|-----------------|-----------------|
| YEAR     CLAIMS/POLICIES     CLAIMS/POLICIES     CLAIMS/POLICIES       97     \$10.17     \$9.29     \$9.51       98     \$11.09     \$11.65     \$11.51       99     \$4.40     \$13.57     \$11.47       00     \$1.66     \$7.09     \$6.00       01     \$0.00     \$11.07     \$8.96       02     \$8.63     \$29.44     \$25.44       03     \$9.74     \$2.58     \$3.92       04     \$4.87     \$4.78     \$4.80       05     \$36.57     \$22.43     \$24.81       06     \$9.93     \$14.27     \$13.54        | FISCAL | ANTHRACITE \$   | BITUMINOUS \$   | COMBINED \$     |
| 97   \$10.17   \$9.29   \$9.51     98   \$11.09   \$11.65   \$11.51     99   \$4.40   \$13.57   \$11.47     00   \$1.66   \$7.09   \$6.00     01   \$0.00   \$11.07   \$8.96     02   \$8.63   \$29.44   \$25.44     03   \$9.74   \$2.58   \$3.92     04   \$4.87   \$4.78   \$4.80     05   \$36.57   \$22.43   \$24.81     06   \$9.93   \$14.27   \$13.54                                                                                                                                                             |        | CLAIMS/POLICIES | CLAIMS/POLICIES | CLAIMS/POLICIES |
| 98   \$11.09   \$11.65   \$11.51     99   \$4.40   \$13.57   \$11.47     00   \$1.66   \$7.09   \$6.00     01   \$0.00   \$11.07   \$8.96     02   \$8.63   \$29.44   \$25.44     03   \$9.74   \$2.58   \$3.92     04   \$4.87   \$4.78   \$4.80     05   \$36.57   \$22.43   \$24.81     06   \$9.93   \$14.27   \$13.54                                                                                                                                                                                                |        | \$10.17         | \$9.29          | \$9.51          |
| 00   \$1.66   \$7.09   \$6.00     01   \$0.00   \$11.07   \$8.96     02   \$8.63   \$29.44   \$25.44     03   \$9.74   \$2.58   \$3.92     04   \$4.87   \$4.78   \$4.80     05   \$36.57   \$22.43   \$24.81     06   \$9.93   \$14.27   \$13.54                                                                                                                                                                                                                                                                         |        |                 |                 |                 |
| 01   \$0.00   \$11.07   \$8.96     02   \$8.63   \$29.44   \$25.44     03   \$9.74   \$2.58   \$3.92     04   \$4.87   \$4.78   \$4.80     05   \$36.57   \$22.43   \$24.81     06   \$9.93   \$14.27   \$13.54                                                                                                                                                                                                                                                                                                           | 99     | \$4.40          | \$13.57         | \$11.47         |
| 02   \$8.63   \$29.44   \$25.44     03   \$9.74   \$2.58   \$3.92     04   \$4.87   \$4.78   \$4.80     05   \$36.57   \$22.43   \$24.81     06   \$9.93   \$14.27   \$13.54                                                                                                                                                                                                                                                                                                                                              | 00     | \$1.66          | \$7.09          | \$6.00          |
| 03   \$9.74   \$2.58   \$3.92     04   \$4.87   \$4.78   \$4.80     05   \$36.57   \$22.43   \$24.81     06   \$9.93   \$14.27   \$13.54                                                                                                                                                                                                                                                                                                                                                                                  | 01     | \$0.00          | \$11.07         | \$8.96          |
| 04 \$4.87 \$4.78 \$4.80   05 \$36.57 \$22.43 \$24.81   06 \$9.93 \$14.27 \$13.54                                                                                                                                                                                                                                                                                                                                                                                                                                          | 02     | \$8.63          | \$29.44         | \$25.44         |
| 05   \$36.57   \$22.43   \$24.81     06   \$9.93   \$14.27   \$13.54                                                                                                                                                                                                                                                                                                                                                                                                                                                      | 03     | \$9.74          | \$2.58          | \$3.92          |
| 06 \$9.93 \$14.27 \$13.54                                                                                                                                                                                                                                                                                                                                                                                                                                                                                                 | 04     | \$4.87          | \$4.78          | \$4.80          |
|                                                                                                                                                                                                                                                                                                                                                                                                                                                                                                                           | 05     | \$36.57         | \$22.43         | \$24.81         |
| 07 \$16.40 \$1.24 \$2.82                                                                                                                                                                                                                                                                                                                                                                                                                                                                                                  | 06     | \$9.93          | \$14.27         | \$13.54         |
| V1 φ10.49 φ1.24 φ3.02                                                                                                                                                                                                                                                                                                                                                                                                                                                                                                     | 07     | \$16.49         | \$1.24          | \$3.82          |