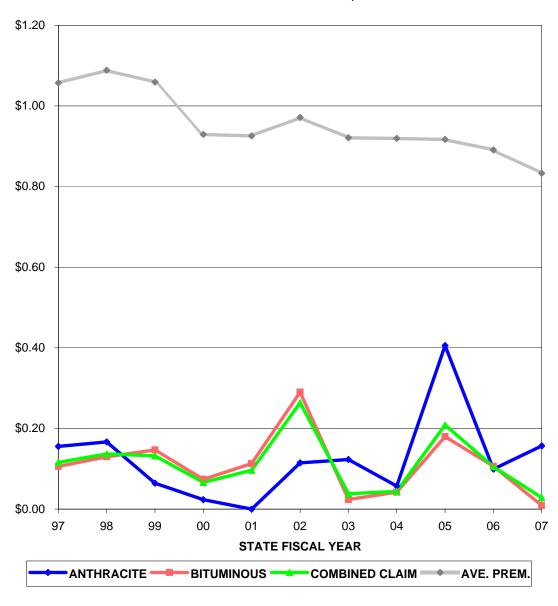

### PREMIUM AND CLAIM AMOUNTS PER \$1000 OF COVERAGE

| STATE         | ANTHRACITE \$     | BITUMINOUS \$     | COMBINED \$       | <b>AVERAGE</b> |
|---------------|-------------------|-------------------|-------------------|----------------|
| <b>FISCAL</b> | <b>CLAIMS PER</b> | <b>CLAIMS PER</b> | <b>CLAIMS PER</b> | PREMIUM PER    |
| YEAR          | \$1,000           | \$1,000           | \$1,000           | \$1,000        |
| 97            | \$0.16            | \$0.11            | \$0.12            | \$1.06         |
| 98            | \$0.17            | \$0.13            | \$0.14            | \$1.09         |
| 99            | \$0.06            | \$0.15            | \$0.13            | \$1.06         |
| 00            | \$0.02            | \$0.07            | \$0.07            | \$0.93         |
| 01            | \$0.00            | \$0.11            | \$0.10            | \$0.93         |
| 02            | \$0.11            | \$0.29            | \$0.26            | \$0.97         |
| 03            | \$0.12            | \$0.02            | \$0.04            | \$0.92         |
| 04            | \$0.06            | \$0.04            | \$0.04            | \$0.92         |
| 05            | \$0.41            | \$0.18            | \$0.21            | \$0.92         |
| 06            | \$0.10            | \$0.11            | \$0.11            | \$0.89         |
| 07            | \$0.16            | \$0.01            | \$0.03            | \$0.88         |