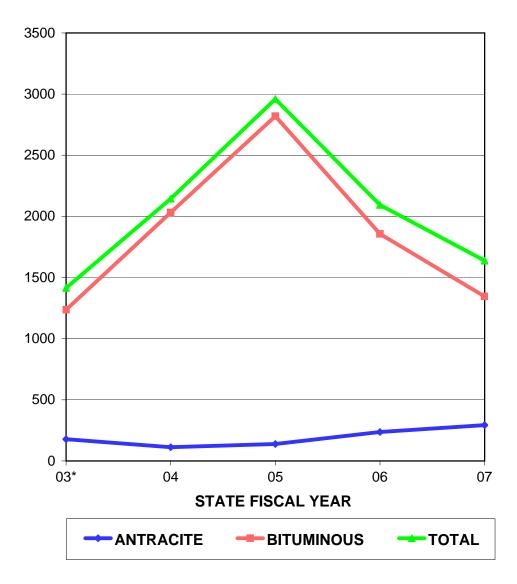

#### YEARLY INSURANCE PRODUCER POLICIES

|              | NEW IP     | NEW IP            |                     |
|--------------|------------|-------------------|---------------------|
| STATE FISCAL | POLICIES   | POLICIES          | <b>TOTAL NEW IP</b> |
| YEAR         | ANTHRACITE | <b>BITUMINOUS</b> | <b>POLICIES</b>     |
| 03*          | 178        | 1236              | 1414                |
| 04           | 112        | 2032              | 2144                |
| 05           | 139        | 2820              | 2959                |
| 06           | 237        | 1857              | 2094                |
| 07           | 293        | 1345              | 1638                |

<sup>\*</sup>FY INCLUDES 6/03