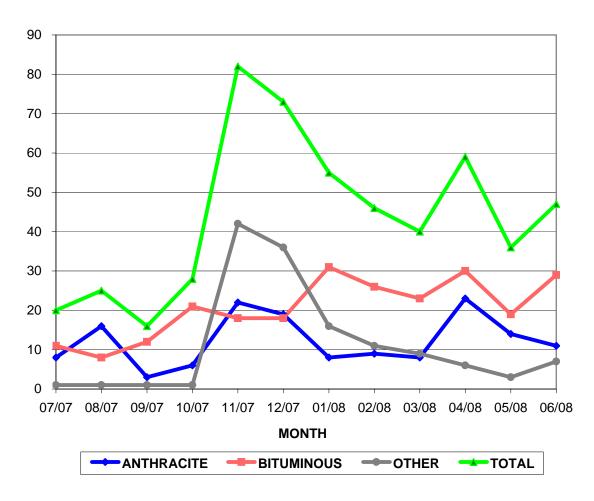

#### **INSURANCE PRODUCER REGISTRATIONS**

| FISCAL<br>PERIOD | NUMBER OF IP<br>REGISTRATIONS<br>ANTHRACITE | NUMBER OF IP<br>REGISTRATIONS<br>BITUMINOUS | NUMBER OF IP<br>REGISTRATIONS<br>OTHER | NUMBER OF<br>REGISTERED<br>PRODUCERS<br>TOTAL |
|------------------|---------------------------------------------|---------------------------------------------|----------------------------------------|-----------------------------------------------|
| 07/07            | 8                                           | 11                                          | 1                                      | 20                                            |
| 08/07            | 16                                          | 8                                           | 1                                      | 25                                            |
| 09/07            | 3                                           | 12                                          | 1                                      | 16                                            |
| 10/07            | 6                                           | 21                                          | 1                                      | 28                                            |
| 11/07            | 22                                          | 18                                          | 42                                     | 82                                            |
| 12/07            | 19                                          | 18                                          | 36                                     | 73                                            |
| 01/08            | 8                                           | 31                                          | 16                                     | 55                                            |
| 02/08            | 9                                           | 26                                          | 11                                     | 46                                            |
| 03/08            | 8                                           | 23                                          | 9                                      | 40                                            |
| 04/08            | 23                                          | 30                                          | 6                                      | 59                                            |
| 05/08            | 14                                          | 19                                          | 3                                      | 36                                            |
| 06/08            | 11                                          | 29                                          | 7                                      | 47                                            |
| SUM              | 147                                         | 246                                         | 134                                    | 527                                           |