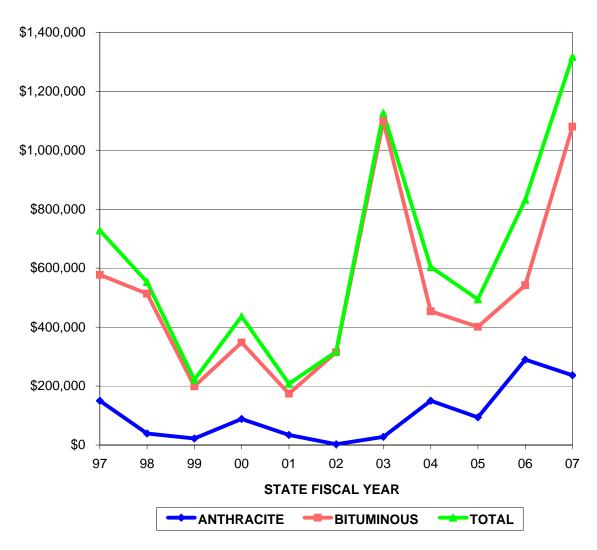

### **VALUE OF PAID CLAIM OPENINGS**

| STATE         | ANTHRACITE \$   | BITUMINOUS \$   | TOTAL \$       |
|---------------|-----------------|-----------------|----------------|
| <b>FISCAL</b> | PAID CLAIM      | PAID CLAIM      | PAID CLAIM     |
| YEAR          | <b>OPENINGS</b> | <b>OPENINGS</b> | OPENINGS       |
| 97            | \$150,097.39    | \$577,451.68    | \$727,549.07   |
| 98            | \$39,272.00     | \$513,515.00    | \$552,787.00   |
| 99            | \$22,201.92     | \$199,230.00    | \$221,431.92   |
| 00            | \$88,367.40     | \$347,999.00    | \$436,366.40   |
| 01            | \$34,112.26     | \$173,950.24    | \$208,062.50   |
| 02            | \$2,656.10      | \$314,472.85    | \$317,128.95   |
| 03            | \$27,606.00     | \$1,098,606.38  | \$1,126,212.38 |
| 04            | \$150,475.00    | \$453,704.00    | \$604,179.00   |
| 05            | \$93,700.00     | \$400,749.50    | \$494,449.50   |
| 06            | \$289,670.77    | \$542,230.77    | \$831,901.54   |
| 07            | \$236,438.28    | \$1,079,985.32  | \$1,316,423.60 |