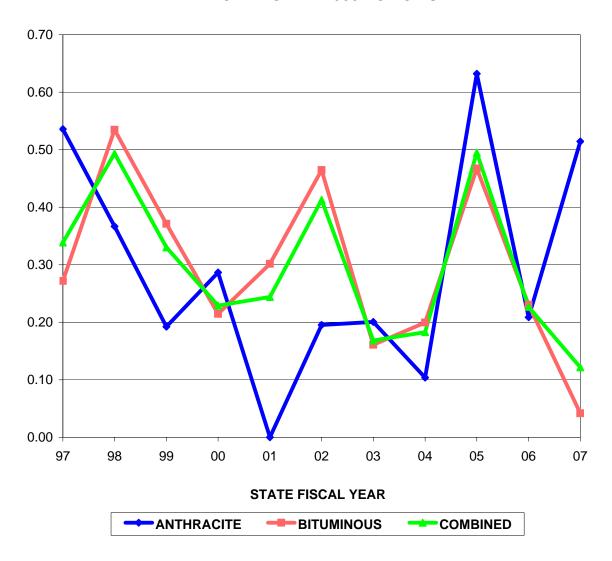

### **PAID CLAIMS PER 1000 POLICIES**

| STATE         | <b>ANTHRACITE</b> | <b>BITUMINOUS</b> | COMBINED    |
|---------------|-------------------|-------------------|-------------|
| <b>FISCAL</b> | CLAIMS/1000       | CLAIMS/1000       | CLAIMS/1000 |
| YEAR          | POLICIES          | POLICIES          | POLICIES    |
| 97            | 0.5359            | 0.2717            | 0.3385      |
| 98            | 0.3666            | 0.5347            | 0.4936      |
| 99            | 0.1923            | 0.3712            | 0.3303      |
| 00            | 0.2867            | 0.2146            | 0.2290      |
| 01            | 0.0000            | 0.3015            | 0.2439      |
| 02            | 0.1953            | 0.4647            | 0.4129      |
| 03            | 0.2006            | 0.1609            | 0.1683      |
| 04            | 0.1039            | 0.1994            | 0.1827      |
| 05            | 0.6321            | 0.4673            | 0.4950      |
| 06            | 0.2086            | 0.2305            | 0.2268      |
| 07            | 0.5143            | 0.0418            | 0.1216      |