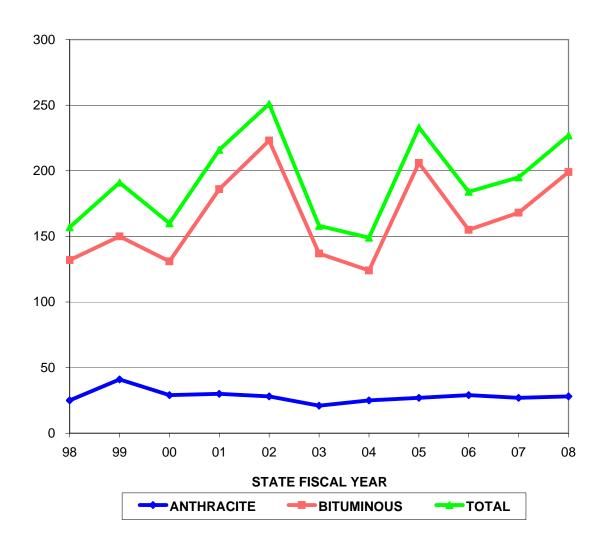

#### **FILED CLAIMS**

| STATE         | <b>ANTHRACITE</b> | <b>BITUMINOUS</b> | TOTAL      |
|---------------|-------------------|-------------------|------------|
| <b>FISCAL</b> | # OF FILED        | # OF FILED        | # OF FILED |
| YEAR          | CLAIMS            | CLAIMS            | CLAIMS     |
| 98            | 25                | 132               | 157        |
| 99            | 41                | 150               | 191        |
| 00            | 29                | 131               | 160        |
| 01            | 30                | 186               | 216        |
| 02            | 28                | 223               | 251        |
| 03            | 21                | 137               | 158        |
| 04            | 25                | 124               | 149        |
| 05            | 27                | 206               | 233        |
| 06            | 29                | 155               | 184        |
| 07            | 27                | 168               | 195        |
| 80            | 28                | 199               | 227        |