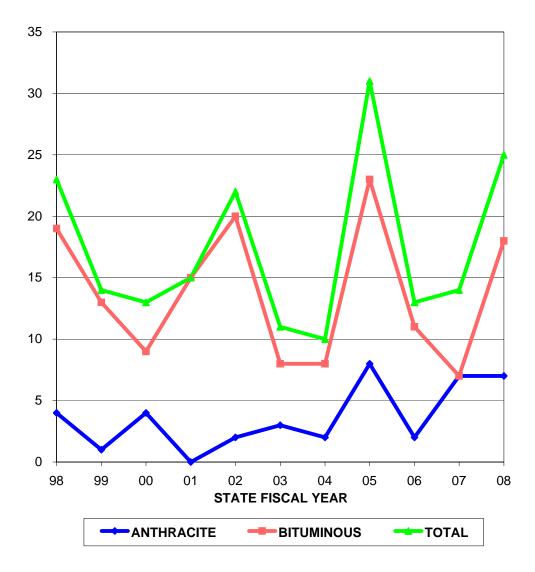

### **SUPPORTED CLAIMS**

| STATE         | SUPPORTED         | SUPPORTED         | TOTAL     |
|---------------|-------------------|-------------------|-----------|
| <b>FISCAL</b> | <b>ANTHRACITE</b> | <b>BITUMINOUS</b> | SUPPORTED |
| YEAR          | CLAIMS            | CLAIMS            | CLAIMS    |
| 98            | 4                 | 19                | 23        |
| 99            | 1                 | 13                | 14        |
| 00            | 4                 | 9                 | 13        |
| 01            | 0                 | 15                | 15        |
| 02            | 2                 | 20                | 22        |
| 03            | 3                 | 8                 | 11        |
| 04            | 2                 | 8                 | 10        |
| 05            | 8                 | 23                | 31        |
| 06            | 2                 | 11                | 13        |
| 07            | 7                 | 7                 | 14        |
| 80            | 7                 | 18                | 25        |