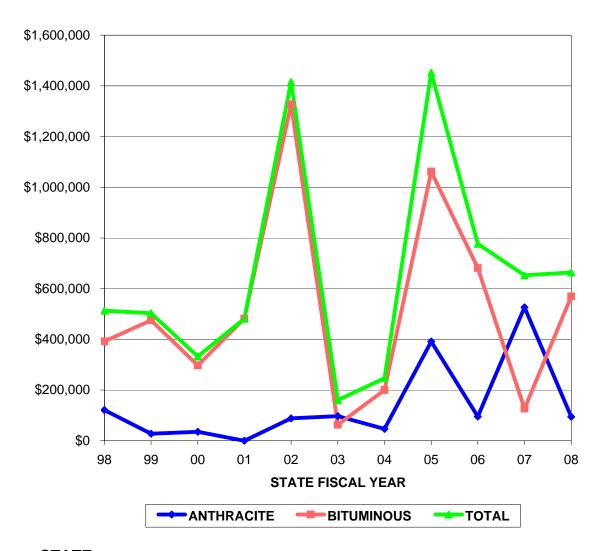

#### **VALUE OF PAID CLAIMS**

| STATE  | ANTUDACITE          | BITUMINOUS     | TOTAL               |
|--------|---------------------|----------------|---------------------|
| FISCAL | ANTHRACITE          |                | TOTAL               |
| YEAR   | \$ PAID CLAIMS      | \$ PAID CLAIMS | \$ PAID CLAIMS      |
|        | <b>*</b> 400.075.44 | <b>****</b>    | <b>\$540.075.44</b> |
| 98     | \$120,975.11        | \$392,100.00   | <b>\$513,075.11</b> |
| 99     | \$27,856.00         | \$475,258.00   | \$503,114.00        |
| 00     | \$35,285.45         | \$297,115.24   | \$332,400.69        |
| 01     | \$0.00              | \$481,785.85   | \$481,785.85        |
| 02     | \$88,400.00         | \$1,327,545.33 | \$1,415,945.33      |
| 03     | \$97,116.00         | \$63,362.10    | \$160,478.10        |
| 04     | \$46,855.00         | \$199,828.29   | \$246,683.29        |
| 05     | \$391,011.39        | \$1,061,519.77 | \$1,452,531.16      |
| 06     | \$95,205.38         | \$681,590.49   | \$776,795.87        |
| 07     | \$526,237.74        | \$126,574.54   | \$652,812.28        |
| 08     | \$94,668.00         | \$569,457.00   | \$664,125.00        |
|        |                     |                |                     |

Increases to the \$ amounts of paid claims in the most recent years are due to additional claim openings and payments.