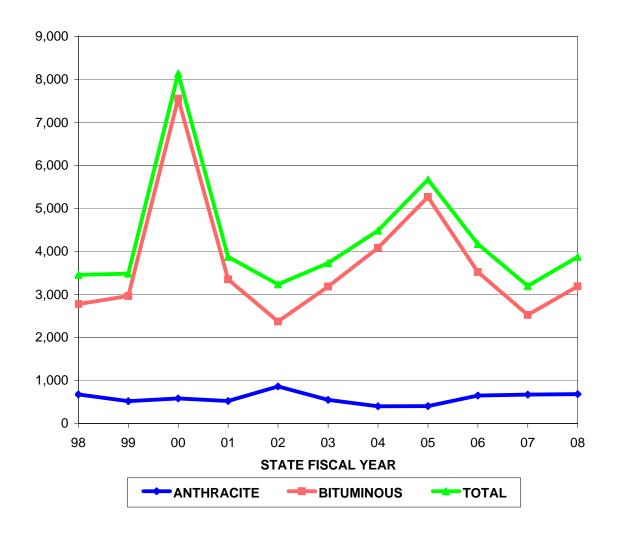

#### **APPLICATIONS FOR INSURANCE**

| STATE         | <b>ANTHRACITE</b>   | <b>BITUMINOUS</b>   | TOTAL               |
|---------------|---------------------|---------------------|---------------------|
| <b>FISCAL</b> | <b>APPLICATIONS</b> | <b>APPLICATIONS</b> | <b>APPLICATIONS</b> |
| YEAR          | RECEIVED            | RECEIVED            | RECEIVED            |
| 98            | 677                 | 2779                | 3456                |
| 99            | 520                 | 2966                | 3486                |
| 00            | 583                 | 7558                | 8141                |
| 01            | 524                 | 3354                | 3878                |
| 02            | 864                 | 2373                | 3237                |
| 03            | 550                 | 3183                | 3733                |
| 04            | 403                 | 4084                | 4487                |
| 05            | 405                 | 5269                | 5674                |
| 06            | 652                 | 3523                | 4175                |
| 07            | 673                 | 2526                | 3199                |
| 08            | 684                 | 3194                | 3878                |