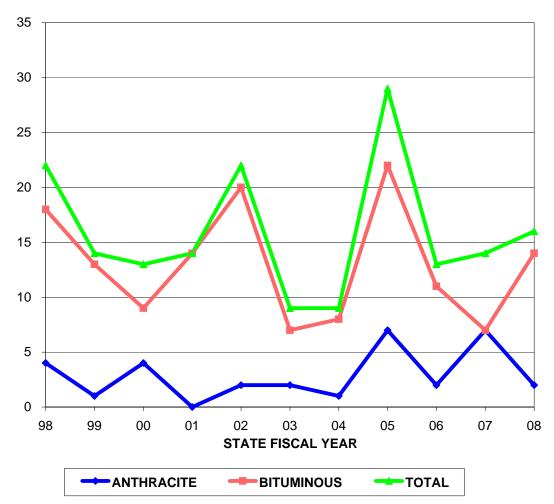

#### **PAID CLAIMS**

| ANTHRACITE # |                                     |                                                                            |
|--------------|-------------------------------------|----------------------------------------------------------------------------|
|              |                                     | TOTAL # OF                                                                 |
| OF PAID      | OF PAID                             | PAID                                                                       |
| CLAIMS       | CLAIMS                              | CLAIMS                                                                     |
| 4            | 18                                  | 22                                                                         |
| 1            | 13                                  | 14                                                                         |
| 4            | 9                                   | 13                                                                         |
| 0            | 14                                  | 14                                                                         |
| 2            | 20                                  | 22                                                                         |
| 2            | 7                                   | 9                                                                          |
| 1            | 8                                   | 9                                                                          |
| 7            | 22                                  | 29                                                                         |
| 2            | 11                                  | 13                                                                         |
| 7            | 7                                   | 14                                                                         |
| 2            | 14                                  | 16                                                                         |
|              | OF PAID CLAIMS  4 1 4 0 2 2 1 7 2 7 | OF PAID OF PAID CLAIMS  4 18 1 13 4 9 0 14 2 20 2 7 1 8 7 22 2 11 7 7 2 14 |

The number of paid claims in the most recent years may increase because all supported claims may not have been processed for payment. \*Changes from previous years numbers are due to improved sorting methods.