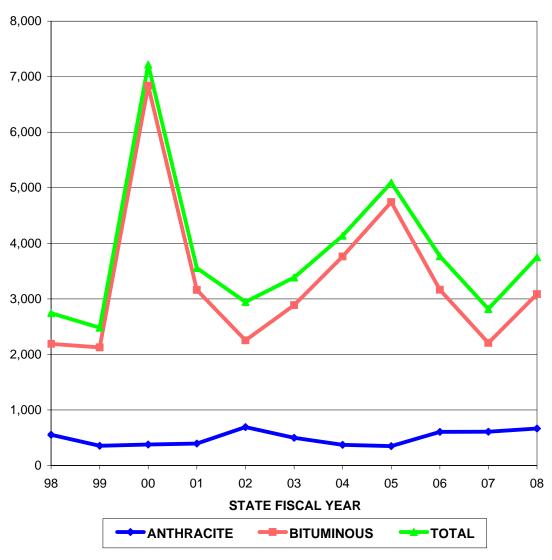

#### **NEW INSURANCE POLICIES**

| STATE         | ANTHRACITE | BITUMINOUS | TOTAL    |
|---------------|------------|------------|----------|
| <b>FISCAL</b> | NEW        | NEW        | NEW      |
| YEAR          | POLICIES   | POLICIES   | POLICIES |
| 98            | 554        | 2189       | 2743     |
| 99            | 354        | 2127       | 2481     |
| 00            | 378        | 6839       | 7217     |
| 01            | 395        | 3159       | 3554     |
| 02            | 690        | 2253       | 2943     |
| 03            | 498        | 2887       | 3385     |
| 04            | 373        | 3763       | 4136     |
| 05            | 350        | 4743       | 5093     |
| 06            | 605        | 3163       | 3768     |
| 07            | 609        | 2208       | 2817     |
| 08            | 665        | 3086       | 3751     |