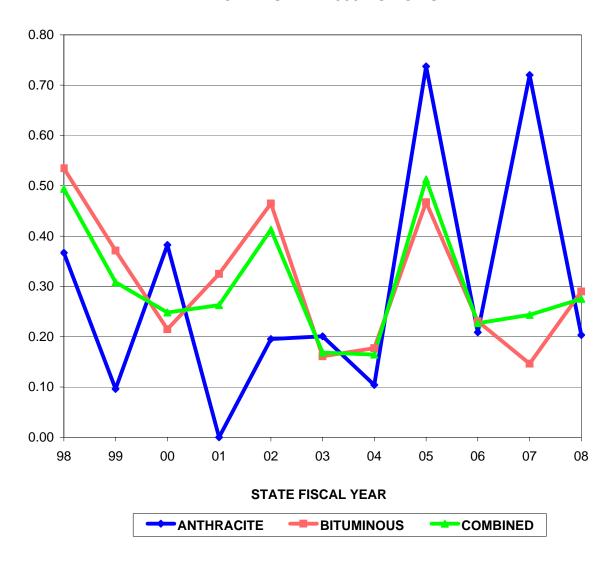

#### **PAID CLAIMS PER 1000 POLICIES**

| STATE         | <b>ANTHRACITE</b> | <b>BITUMINOUS</b> | COMBINED    |
|---------------|-------------------|-------------------|-------------|
| <b>FISCAL</b> | CLAIMS/1000       | CLAIMS/1000       | CLAIMS/1000 |
| YEAR          | POLICIES          | POLICIES          | POLICIES    |
| 98            | 0.3666            | 0.5347            | 0.4936      |
| 99            | 0.0962            | 0.3712            | 0.3082      |
| 00            | 0.3823            | 0.2146            | 0.2481      |
| 01            | 0.0000            | 0.3247            | 0.2626      |
| 02            | 0.1953            | 0.4647            | 0.4129      |
| 03            | 0.2006            | 0.1609            | 0.1683      |
| 04            | 0.1039            | 0.1773            | 0.1644      |
| 05            | 0.7375            | 0.4673            | 0.5127      |
| 06            | 0.2086            | 0.2305            | 0.2268      |
| 07            | 0.7200            | 0.1463            | 0.2432      |
| 08            | 0.2032            | 0.2897            | 0.2750      |