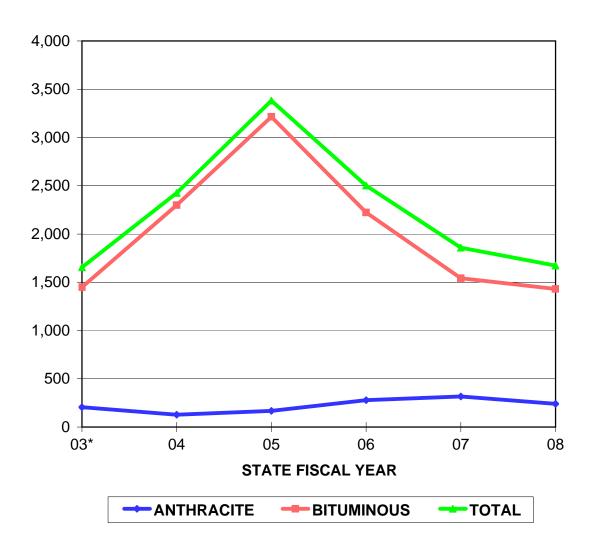

### YEARLY INSURANCE PRODUCER APPLICATIONS

|               | TOTAL IP            | TOTAL IP            |                     |
|---------------|---------------------|---------------------|---------------------|
| STATE         | <b>APPLICATIONS</b> | <b>APPLICATIONS</b> | TOTAL IP            |
| <b>FISCAL</b> | RECEIVED            | RECEIVED            | <b>APPLICATIONS</b> |
| YEAR          | <b>ANTHRACITE</b>   | <b>BITUMINOUS</b>   | RECEIVED            |
| 03*           | 206                 | 1448                | 1654                |
| 04            | 127                 | 2299                | 2426                |
| 05            | 167                 | 3215                | 3382                |
| 06            | 279                 | 2223                | 2502                |
| 07            | 317                 | 1541                | 1858                |
| 80            | 241                 | 1431                | 1672                |

<sup>\*</sup>FY INCLUDES 6/03