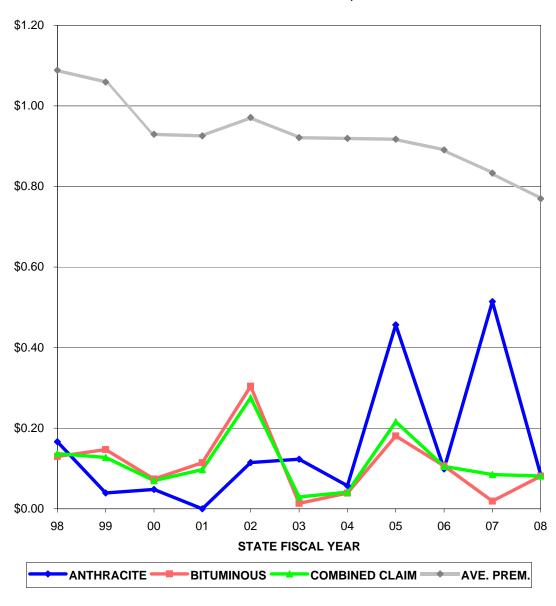

### PREMIUM AND CLAIM AMOUNTS PER \$1000 OF COVERAGE

| STATE         | ANTHRACITE \$     | BITUMINOUS \$     | COMBINED \$       | <b>AVERAGE</b> |
|---------------|-------------------|-------------------|-------------------|----------------|
| <b>FISCAL</b> | <b>CLAIMS PER</b> | <b>CLAIMS PER</b> | <b>CLAIMS PER</b> | PREMIUM PER    |
| YEAR          | \$1,000           | \$1,000           | \$1,000           | \$1,000        |
| 98            | \$0.17            | \$0.13            | \$0.14            | \$1.09         |
| 99            | \$0.04            | \$0.15            | \$0.13            | \$1.06         |
| 00            | \$0.05            | \$0.07            | \$0.07            | \$0.93         |
| 01            | \$0.00            | \$0.11            | \$0.10            | \$0.93         |
| 02            | \$0.11            | \$0.30            | \$0.28            | \$0.97         |
| 03            | \$0.12            | \$0.01            | \$0.03            | \$0.92         |
| 04            | \$0.06            | \$0.04            | \$0.04            | \$0.92         |
| 05            | \$0.46            | \$0.18            | \$0.22            | \$0.92         |
| 06            | \$0.10            | \$0.11            | \$0.11            | \$0.89         |
| 07            | \$0.51            | \$0.02            | \$0.08            | \$0.83         |
| 08            | \$0.08            | \$0.08            | \$0.08            | \$0.77         |