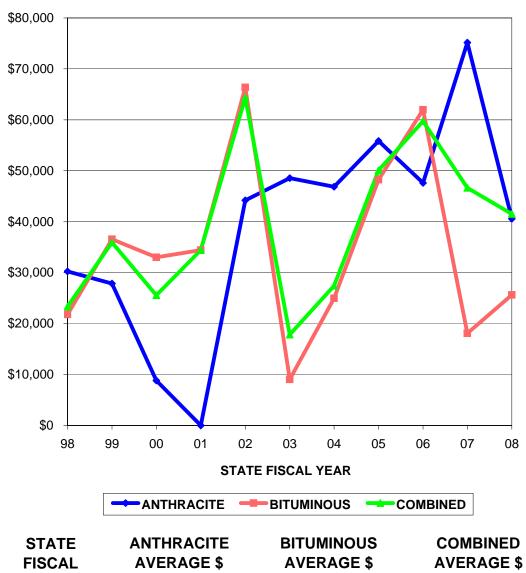

#### **AVERAGE VALUE OF A PAID CLAIM**

| STATE         | ANTHRACITE        | <b>BITUMINOUS</b> | COMBINED          |
|---------------|-------------------|-------------------|-------------------|
| <b>FISCAL</b> | <b>AVERAGE \$</b> | <b>AVERAGE \$</b> | <b>AVERAGE \$</b> |
| YEAR          | <b>CLAIM PAID</b> | <b>CLAIM PAID</b> | <b>CLAIM PAID</b> |
| 98            | \$30,243.78       | \$21,783.33       | \$23,321.60       |
| 99            | \$27,856.00       | \$36,558.31       | \$35,936.71       |
| 00            | \$8,821.36        | \$33,012.80       | \$25,569.28       |
| 01            | \$0.00            | \$34,413.28       | \$34,413.28       |
| 02            | \$44,200.00       | \$66,377.27       | \$64,361.15       |
| 03            | \$48,558.00       | \$9,051.73        | \$17,830.90       |
| 04            | \$46,855.00       | \$24,978.54       | \$27,409.25       |
| 05            | \$55,858.77       | \$48,250.90       | \$50,087.28       |
| 06            | \$47,602.69       | \$61,962.77       | \$59,753.53       |
| 07            | \$75,176.82       | \$18,082.08       | \$46,629.45       |
| 08            | \$40,567.75       | \$25,621.74       | \$41,507.81       |

Increases to the \$ amounts of paid claims in the most recent years are due to additional claim openings and payments.