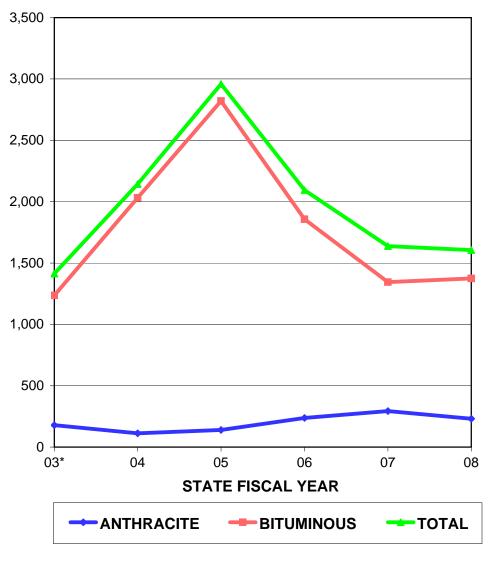

### YEARLY INSURANCE PRODUCER POLICIES

| STATE<br>FISCAL<br>YEAR | NEW IP<br>POLICIES<br>ANTHRACITE | NEW IP<br>POLICIES<br>BITUMINOUS | TOTAL<br>NEW IP<br>POLICIES |
|-------------------------|----------------------------------|----------------------------------|-----------------------------|
| 03*                     | 178                              | 1236                             | 1414                        |
| 04                      | 112                              | 2032                             | 2144                        |
| 05                      | 139                              | 2820                             | 2959                        |
| 06                      | 237                              | 1857                             | 2094                        |
| 07                      | 293                              | 1345                             | 1638                        |
| 80                      | 231                              | 1374                             | 1605                        |

<sup>\*</sup>FY INCLUDES 6/03