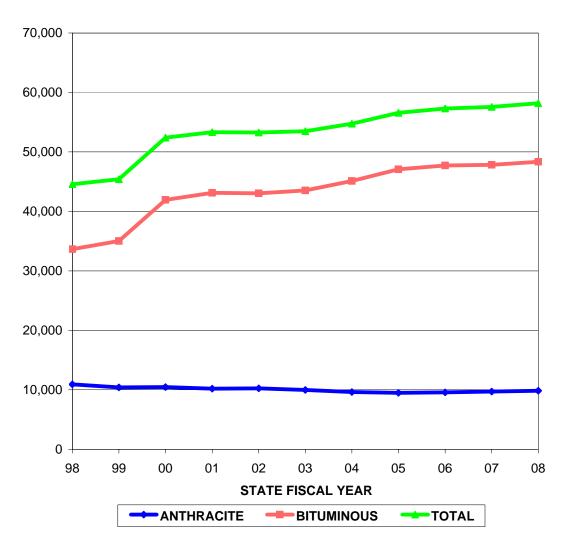

### **INSURANCE POLICIES IN FORCE**

| STATE         | <b>ANTHRACITE</b>  | <b>BITUMINOUS</b> | TOTAL              |
|---------------|--------------------|-------------------|--------------------|
| <b>FISCAL</b> | <b>POLICIES IN</b> | POLICIES IN       | <b>POLICIES IN</b> |
| YEAR          | FORCE              | FORCE             | FORCE              |
| 98            | 10910              | 33664             | 44574              |
| 99            | 10398              | 35022             | 45420              |
| 00            | 10464              | 41931             | 52395              |
| 01            | 10187              | 43122             | 53309              |
| 02            | 10242              | 43038             | 53280              |
| 03            | 9971               | 43516             | 53487              |
| 04            | 9624               | 45125             | 54749              |
| 05            | 9492               | 47075             | 56567              |
| 06            | 9587               | 47727             | 57314              |
| 07            | 9722               | 47836             | 57558              |
| 08            | 9844               | 48333             | 58177              |