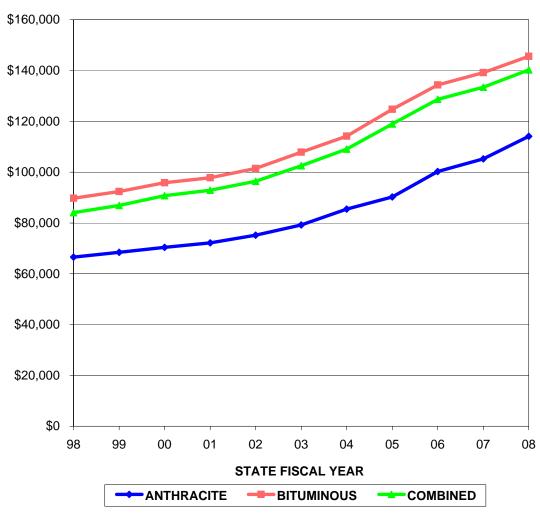

#### **AVERAGE UNDERWRITTEN VALUE OF AN INSURANCE POLICY**

| STATE<br>FISCAL<br>YEAR | ANTHRACITE<br>AVERAGE<br>UNDERWRITTEN<br>VALUE | BITUMINOUS<br>AVERAGE<br>UNDERWRITTEN<br>VALUE | COMBINED<br>AVERAGE<br>UNDERWRITTEN<br>VALUE |
|-------------------------|------------------------------------------------|------------------------------------------------|----------------------------------------------|
| 98                      | \$66,586.53                                    | \$89,704.52                                    | \$84,046.13                                  |
| 99                      | \$68,417.10                                    | \$92,342.01                                    | \$86,864.88                                  |
| 00                      | \$70,412.46                                    | \$95,810.76                                    | \$90,738.37                                  |
| 01                      | \$72,138.41                                    | \$97,765.97                                    | \$92,868.71                                  |
| 02                      | \$75,153.78                                    | \$101,423.49                                   | \$96,373.67                                  |
| 03                      | \$79,197.27                                    | \$107,885.26                                   | \$102,537.27                                 |
| 04                      | \$85,426.33                                    | \$114,129.95                                   | \$109,084.31                                 |
| 05                      | \$90,206.60                                    | \$124,739.97                                   | \$118,945.23                                 |
| 06                      | \$100,249.19                                   | \$134,332.16                                   | \$128,631.05                                 |
| 07                      | \$105,233.49                                   | \$139,167.61                                   | \$133,435.87                                 |
| 08                      | \$114,084.62                                   | \$145,566.45                                   | \$140,239.48                                 |