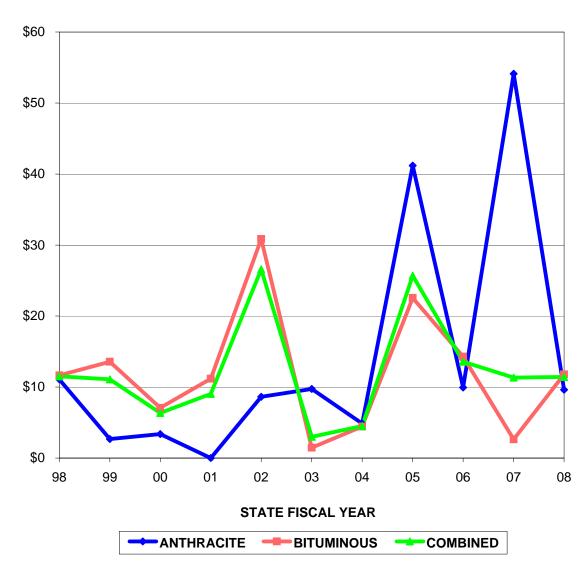

### PURE PREMIUM (LOSSES DIVIDED BY POLICIES)

| STATE<br>FISCAL<br>YEAR | ANTHRACITE \$ CLAIMS/POLICIES | BITUMINOUS \$<br>CLAIMS/POLICIES | COMBINED \$ CLAIMS/POLICIES |
|-------------------------|-------------------------------|----------------------------------|-----------------------------|
| 98                      | \$11.09                       | \$11.65                          | \$11.51                     |
| 99                      | \$2.68                        | \$13.57                          | \$11.08                     |
| 00                      | \$3.37                        | \$7.09                           | \$6.34                      |
| 01                      | \$0.00                        | \$11.17                          | \$9.04                      |
| 02                      | \$8.63                        | \$30.85                          | \$26.58                     |
| 03                      | \$9.74                        | \$1.46                           | \$3.00                      |
| 04                      | \$4.87                        | \$4.43                           | \$4.51                      |
| 05                      | \$41.19                       | \$22.55                          | \$25.68                     |
| 06                      | \$9.93                        | \$14.28                          | \$13.55                     |
| 07                      | \$54.13                       | \$2.65                           | \$11.34                     |
| 08                      | \$9.62                        | \$11.78                          | \$11.42                     |