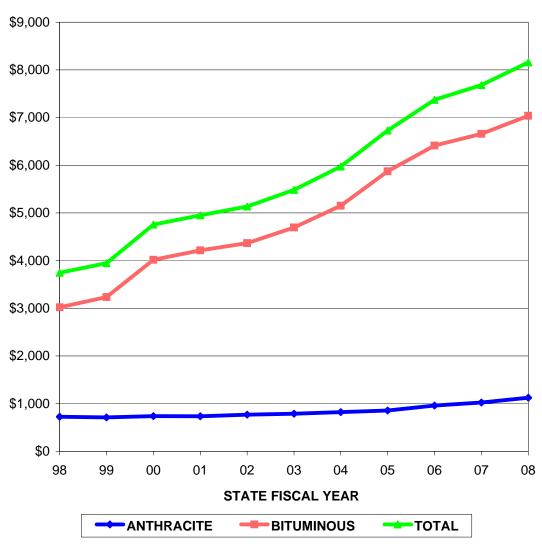

### **UNDERWRITTEN VALUE OF INSURANCE COVERAGE (IN MILLIONS)**

| STATE         | ANTHRACITE | <b>BITUMINOUS</b> | TOTAL      |
|---------------|------------|-------------------|------------|
| <b>FISCAL</b> | \$ VOLUME  | \$ VOLUME         | \$ VOLUME  |
| YEAR          | (MILLIONS) | (MILLIONS)        | (MILLIONS) |
| 98            | \$726.46   | \$3,019.81        | \$3,746.27 |
| 99            | \$711.40   | \$3,234.00        | \$3,945.40 |
| 00            | \$736.80   | \$4,017.44        | \$4,754.24 |
| 01            | \$734.87   | \$4,215.86        | \$4,950.74 |
| 02            | \$769.73   | \$4,365.06        | \$5,134.79 |
| 03            | \$789.68   | \$4,694.74        | \$5,484.41 |
| 04            | \$822.14   | \$5,150.11        | \$5,972.26 |
| 05            | \$856.24   | \$5,872.13        | \$6,728.38 |
| 06            | \$961.09   | \$6,411.27        | \$7,372.36 |
| 07            | \$1,023.08 | \$6,657.22        | \$7,680.30 |
| 08            | \$1,123.05 | \$7,035.66        | \$8,158.71 |