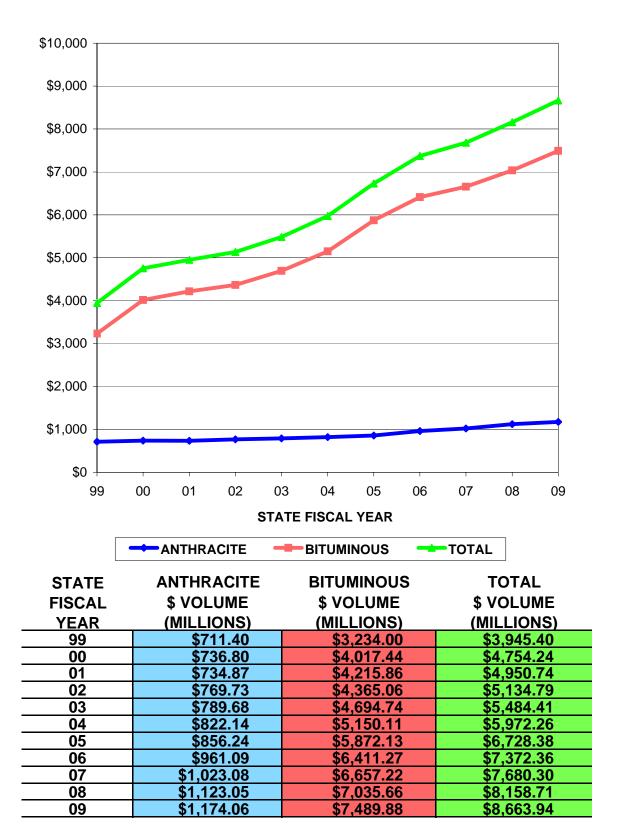

| 10464              | 41931       | 52395              |
| 01            | 10187              | 43122       | 53309              |
| 02            | 10242              | 43038       | 53280              |
| 03            | 9971               | 43516       | 53487              |
| 04            | 9624               | 45125       | 54749              |
| 05            | 9492               | 47075       | 56567              |
| 06            | 9587               | 47727       | 57314              |
| 07            | 9722               | 47836       | 57558              |
| 08            | 9844               | 48333       | 58177              |
| 09            | 9644               | 48130       | 57774              |

#### **UNDERWRITTEN VALUE OF POLICIES IN FORCE (IN MILLIONS)**



#### **AVERAGE POLICY VALUES**



| STATE  | <b>ANTHRACITE</b> | BITUMINOUS     | COMBINED       |
|--------|-------------------|----------------|----------------|
| FISCAL | AVERAGE POLICY    | AVERAGE POLICY | AVERAGE POLICY |
| YEAR   | VALUE             | VALUE          | VALUE          |
| 99     | \$68,417.10       | \$92,342.01    | \$86,864.88    |
| 00     | \$70,412.46       | \$95,810.76    | \$90,738.37    |
| 01     | \$72,138.41       | \$97,765.97    | \$92,868.71    |
| 02     | \$75,153.78       | \$101,423.49   | \$96,373.67    |
| 03     | \$79,197.27       | \$107,885.26   | \$102,537.27   |
| 04     | \$85,426.33       | \$114,129.95   | \$109,084.31   |
| 05     | \$90,206.60       | \$124,739.97   | \$118,945.23   |
| 06     | \$100,249.19      | \$134,332.16   | \