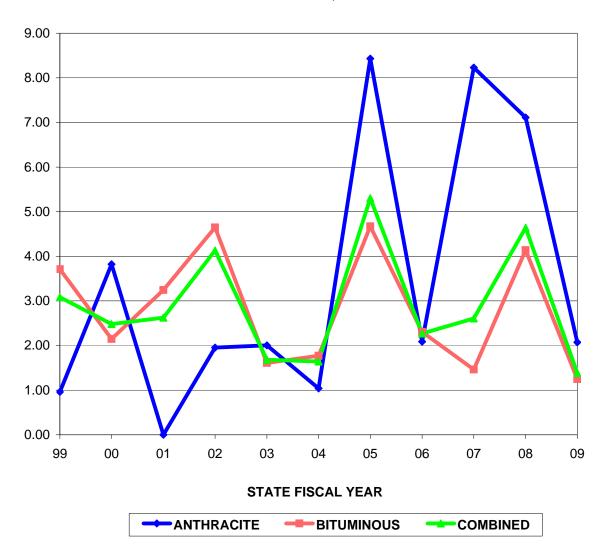

### **PAID CLAIMS PER 10,000 POLICIES**

| STATE         | <b>ANTHRACITE</b> | <b>BITUMINOUS</b> | COMBINED             |
|---------------|-------------------|-------------------|----------------------|
| <b>FISCAL</b> | CLAIMS/10,000     | CLAIMS/10,000     | <b>CLAIMS/10,000</b> |
| YEAR          | POLICIES          | POLICIES          | POLICIES             |
| 99            | 0.9617            | 3.7120            | 3.0823               |
| 00            | 3.8226            | 2.1464            | 2.4812               |
| 01            | 0.0000            | 3.2466            | 2.6262               |
| 02            | 1.9527            | 4.6471            | 4.1291               |
| 03            | 2.0058            | 1.6086            | 1.6827               |
| 04            | 1.0391            | 1.7729            | 1.6439               |
| 05            | 8.4282            | 4.6734            | 5.3034               |
| 06            | 2.0862            | 2.3048            | 2.2682               |
| 07            | 8.2288            | 1.4633            | 2.6061               |
| 08            | 7.1109            | 4.1380            | 4.6410               |
| 09            | 2.0738            | 1.2466            | 1.3847               |