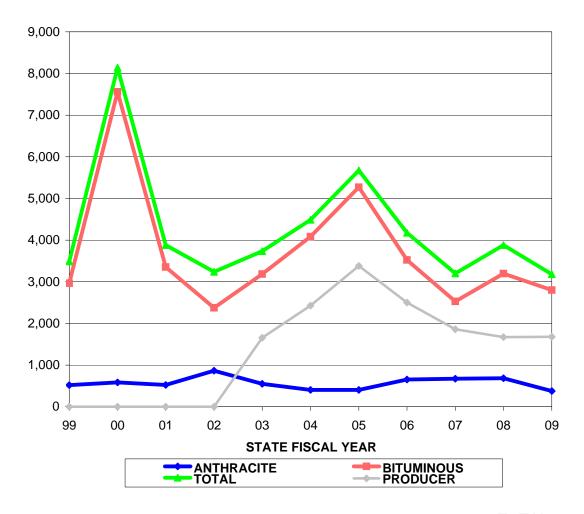

#### NUMBER OF APPLICATIONS FOR INSURANCE

| STATE<br>FISCAL<br>YEAR | ANTHRACITE<br>APPLICATIONS<br>RECEIVED | BITUMINOUS<br>APPLICATIONS<br>RECEIVED | TOTAL<br>APPLICATIONS<br>RECEIVED | TOTAL PRODUCER APPLICATIONS RECEIVED |
|-------------------------|----------------------------------------|----------------------------------------|-----------------------------------|--------------------------------------|
| 99                      | 520                                    | 2966                                   | 3486                              |                                      |
| 00                      | 583                                    | 7558                                   | 8141                              |                                      |
| 01                      | 524                                    | 3354                                   | 3878                              |                                      |
| 02                      | 864                                    | 2373                                   | 3237                              |                                      |
| 03*                     | 550                                    | 3183                                   | 3733                              | 1654                                 |
| 04                      | 403                                    | 4084                                   | 4487                              | 2426                                 |
| 05                      | 405                                    | 5269                                   | 5674                              | 3382                                 |
| 06                      | 652                                    | 3523                                   | 4175                              | 2502                                 |
| 07                      | 673                                    | 2526                                   | 3199                              | 1858                                 |
| 08                      | 684                                    | 3194                                   | 3878                              | 1672                                 |
| 09                      | 378                                    | 2802                                   | 3180                              | 1677                                 |

\*Note: FY 03 data includes applications received in June of FY 02 (6/03), the first month in which insurance producers offered MSI coverage.