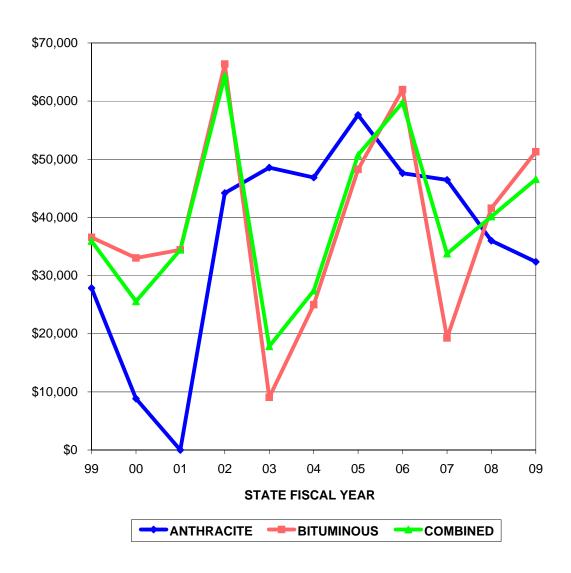

### **AVERAGE VALUE OF A PAID CLAIM**

| STATE         | <b>ANTHRACITE</b> | <b>BITUMINOUS</b> | COMBINED          |
|---------------|-------------------|-------------------|-------------------|
| <b>FISCAL</b> | <b>AVERAGE \$</b> | <b>AVERAGE \$</b> | <b>AVERAGE \$</b> |
| YEAR          | <b>CLAIM PAID</b> | <b>CLAIM PAID</b> | <b>CLAIM PAID</b> |
| 99            | \$27,856.00       | \$36,558.31       | \$35,936.71       |
| 00            | \$8,821.36        | \$33,012.80       | \$25,569.28       |
| 01            | \$0.00            | \$34,413.28       | \$34,413.28       |
| 02            | \$44,200.00       | \$66,377.27       | \$64,361.15       |
| 03            | \$48,558.00       | \$9,051.73        | \$17,830.90       |
| 04            | \$46,855.00       | \$24,978.54       | \$27,409.25       |
| 05            | \$57,626.42       | \$48,250.90       | \$50,751.04       |
| 06            | \$47,602.69       | \$61,962.77       | \$59,753.53       |
| 07            | \$46,447.44       | \$19,265.65       | \$33,762.60       |
| 08            | \$35,999.42       | \$41,588.74       | \$40,139.66       |
| 09            | \$32,357.50       | \$51,297.50       | \$46,562.50       |

Claim values may increase from reporting year to reporting year to reflect additional payments to claims.