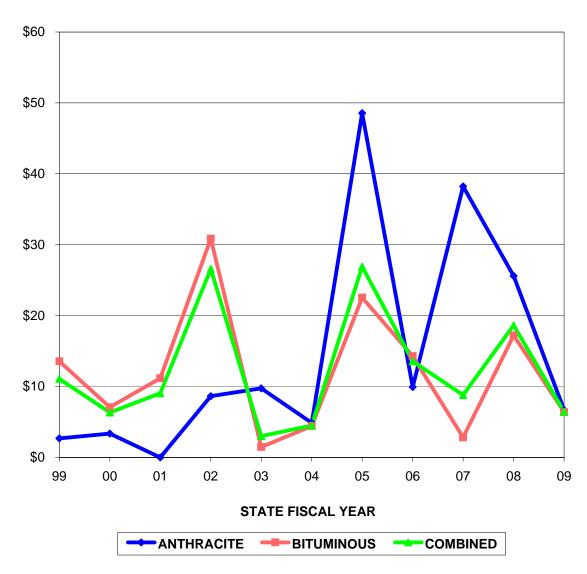

### PURE PREMIUM (LOSSES DIVIDED BY POLICIES)

| STATE         | A NITUD A CITE ¢ | DITUMINIOUS ¢   | COMPINED ¢      |
|---------------|------------------|-----------------|-----------------|
| <b>FISCAL</b> | ANTHRACITE \$    | BITUMINOUS \$   | COMBINED \$     |
| YEAR          | CLAIMS/POLICIES  | CLAIMS/POLICIES | CLAIMS/POLICIES |
| 99            | \$2.68           | \$13.57         | \$11.08         |
| 00            | \$3.37           | \$7.09          | \$6.34          |
| 01            | \$0.00           | \$11.17         | \$9.04          |
| 02            | \$8.63           | \$30.85         | \$26.58         |
| 03            | \$9.74           | \$1.46          | \$3.00          |
| 04            | \$4.87           | \$4.43          | \$4.51          |
| 05            | \$48.57          | \$22.55         | \$26.92         |
| 06            | \$9.93           | \$14.28         | \$13.55         |
| 07            | \$38.22          | \$2.82          | \$8.80          |
| 08            | \$25.60          | \$17.21         | \$18.63         |
| 09            | \$6.71           | \$6.39          | \$6.45          |
|               |                  | <u> </u>        |                 |