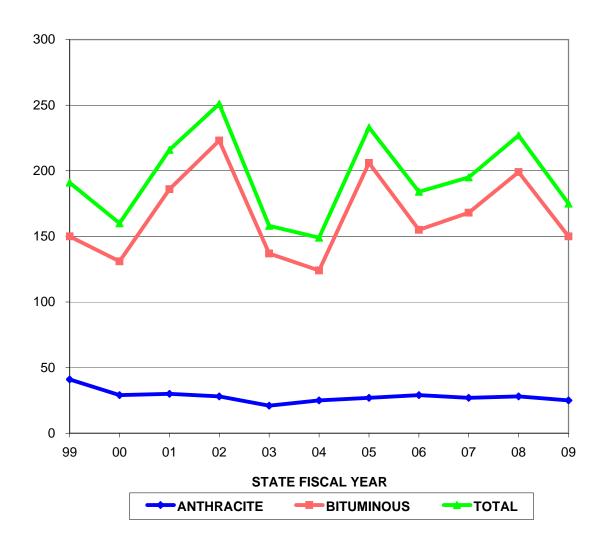

#### **NUMBER OF CLAIMS FILED**

| STATE  | <b>ANTHRACITE</b> | <b>BITUMINOUS</b> | TOTAL      |
|--------|-------------------|-------------------|------------|
| FISCAL | # OF FILED        | # OF FILED        | # OF FILED |
| YEAR   | CLAIMS            | CLAIMS            | CLAIMS     |
| 99     | 41                | 150               | 191        |
| 00     | 29                | 131               | 160        |
| 01     | 30                | 186               | 216        |
| 02     | 28                | 223               | 251        |
| 03     | 21                | 137               | 158        |
| 04     | 25                | 124               | 149        |
| 05     | 27                | 206               | 233        |
| 06     | 29                | 155               | 184        |
| 07     | 27                | 168               | 195        |
| 08     | 28                | 199               | 227        |
| 09     | 25                | 150               | 175        |

All claim data is associated with the fiscal year in which the claim is initially filed.