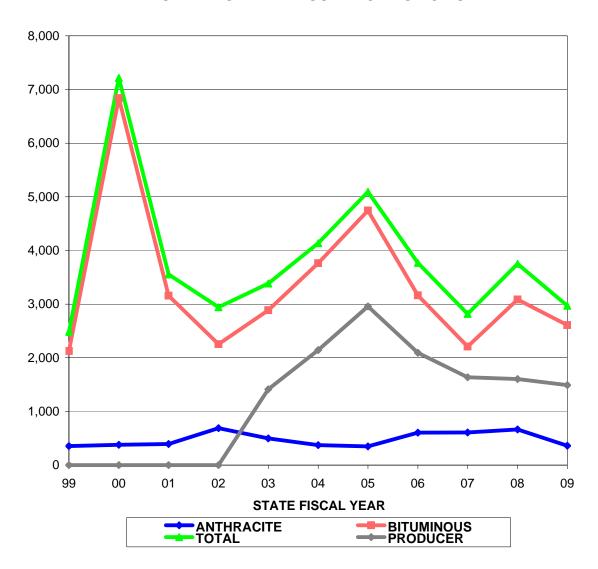

| 2502                                 |
| 07                      | 673                                    | 2526                                   | 3199                              | 1858                                 |
| 08                      | 684                                    | 3194                                   | 3878                              | 1672                                 |
| 09                      | 378                                    | 2802                                   | 3180                              | 1677                                 |

\*Note: FY 03 data includes applications received in June of FY 02 (6/03), the first month in which insurance producers offered MSI coverage.

#### NUMBER OF NEW INSURANCE POLICIES



| STATE<br>FISCAL | ANTHRACITE<br>NEW | BITUMINOUS<br>NEW | TOTAL<br>NEW | TOTAL NEW |
|-----------------|-------------------|-------------------|--------------|-----------|
|                 |                   |                   |              | PRODUCER  |
| <u>YEAR</u>     | POLICIES          | POLICIES          | POLICIES     | POLICIES  |
| 99              | 354               | 2127              | 2481         |           |
| 00              | 378               | 6839              | 7217         |           |
| 01              | 395               | 3159              | 3554         |           |
| 02              | 690               | 2253              | 2943         |           |
| 03*             | 498               | 2887              | 3385         | 1414      |
| 04