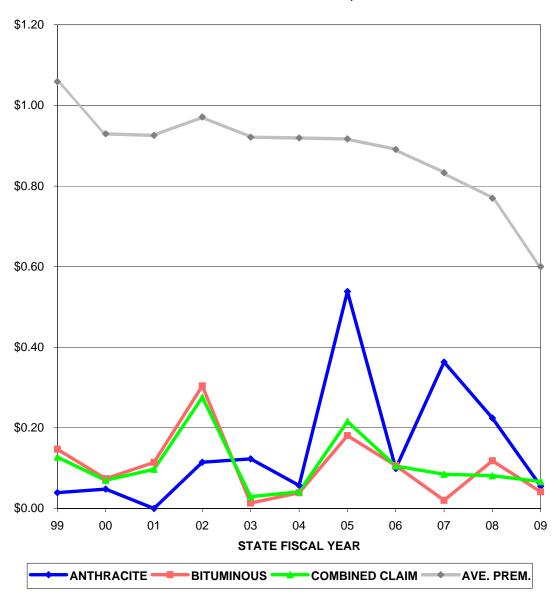

### PREMIUM AND CLAIM AMOUNTS PER \$1000 OF COVERAGE

| STATE         | ANTHRACITE \$     | BITUMINOUS \$     | COMBINED \$       | <b>AVERAGE</b> |
|---------------|-------------------|-------------------|-------------------|----------------|
| <b>FISCAL</b> | <b>CLAIMS PER</b> | <b>CLAIMS PER</b> | <b>CLAIMS PER</b> | PREMIUM PER    |
| YEAR          | \$1,000           | \$1,000           | \$1,000           | \$1,000        |
| 99            | \$0.04            | \$0.15            | \$0.13            | \$1.06         |
| 00            | \$0.05            | \$0.07            | \$0.07            | \$0.93         |
| 01            | \$0.00            | \$0.11            | \$0.10            | \$0.93         |
| 02            | \$0.11            | \$0.30            | \$0.28            | \$0.97         |
| 03            | \$0.12            | \$0.01            | \$0.03            | \$0.92         |
| 04            | \$0.06            | \$0.04            | \$0.04            | \$0.92         |
| 05            | \$0.54            | \$0.18            | \$0.22            | \$0.92         |
| 06            | \$0.10            | \$0.11            | \$0.11            | \$0.89         |
| 07            | \$0.36            | \$0.02            | \$0.08            | \$0.83         |
| 08            | \$0.22            | \$0.12            | \$0.08            | \$0.77         |
| 09            | \$0.06            | \$0.04            | \$0.07            | \$0.60         |