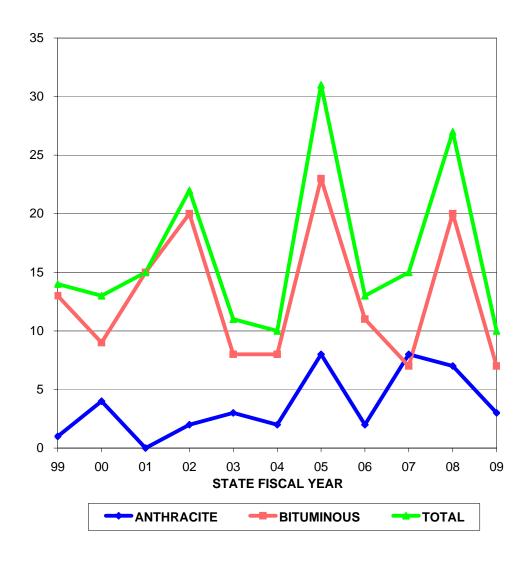

#### **NUMBER OF SUPPORTED CLAIMS**

| STATE  | SUPPORTED  | SUPPORTED         | TOTAL     |
|--------|------------|-------------------|-----------|
| FISCAL | ANTHRACITE | <b>BITUMINOUS</b> | SUPPORTED |
| YEAR   | CLAIMS     | CLAIMS            | CLAIMS    |
| 99     | 1          | 13                | 14        |
| 00     | 4          | 9                 | 13        |
| 01     | 0          | 15                | 15        |
| 02     | 2          | 20                | 22        |
| 03     | 3          | 8                 | 11        |
| 04     | 2          | 8                 | 10        |
| 05     | 8          | 23                | 31        |
| 06     | 2          | 11                | 13        |
| 07     | 8          | 7                 | 15        |
| 80     | 7          | 20                | 27        |
| 09     | 3          | 7                 | 10        |

Numbers of supported claims reported for a fiscal year are subject to change if they are supported or rejected in subsequent reporting years.

The number of paid claims for any fiscal year may increase from reporting year to reflect new initial claim payments.