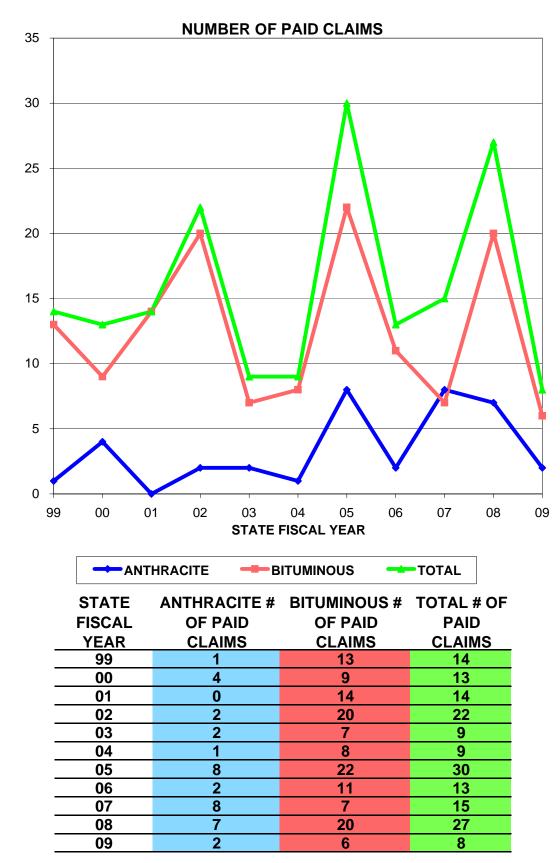

#### **NUMBER OF SUPPORTED CLAIMS**

| STATE  | SUPPORTED  | SUPPORTED         | TOTAL     |
|--------|------------|-------------------|-----------|
| FISCAL | ANTHRACITE | <b>BITUMINOUS</b> | SUPPORTED |
| YEAR   | CLAIMS     | CLAIMS            | CLAIMS    |
| 99     | 1          | 13                | 14        |
| 00     | 4          | 9                 | 13        |
| 01     | 0          | 15                | 15        |
| 02     | 2          | 20                | 22        |
| 03     | 3          | 8                 | 11        |
| 04     | 2          | 8                 | 10        |
| 05     | 8          | 23                | 31        |
| 06     | 2          | 11                | 13        |
| 07     | 8          | 7                 | 15        |
| 80     | 7          | 20                | 27        |
| 09     | 3          | 7                 | 10        |

Numbers of supported claims reported for a fiscal year are subject to change if they are supported or rejected in subsequent reporting years.

The number of paid claims for any fiscal year may increase from reporting year to reflect new initial claim payments.