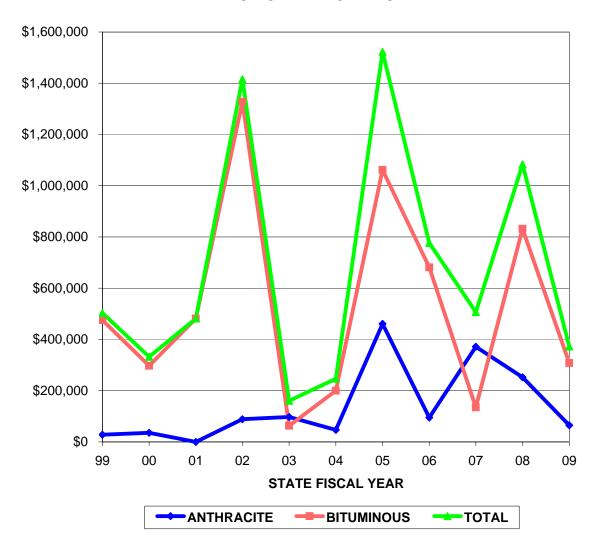

#### **VALUE OF PAID CLAIMS**

| STATE<br>FISCAL<br>YEAR | ANTHRACITE<br>\$ PAID CLAIMS | BITUMINOUS<br>\$ PAID CLAIMS | TOTAL<br>\$ PAID CLAIMS |
|-------------------------|------------------------------|------------------------------|-------------------------|
| 99                      | \$27,856.00                  | \$475,258.00                 | \$503,114.00            |
| 00                      | \$35,285.45                  | \$297,115.24                 | \$332,400.69            |
| 01                      | \$0.00                       | \$481,785.85                 | \$481,785.85            |
| 02                      | \$88,400.00                  | \$1,327,545.33               | \$1,415,945.33          |
| 03                      | \$97,116.00                  | \$63,362.10                  | \$160,478.10            |
| 04                      | \$46,855.00                  | \$199,828.29                 | \$246,683.29            |
| 05                      | \$461,011.39                 | \$1,061,519.77               | \$1,522,531.16          |
| 06                      | \$95,205.38                  | \$681,590.49                 | \$776,795.87            |
| 07                      | \$371,579.52                 | \$134,859.54                 | \$506,439.06            |
| 08                      | \$251,995.97                 | \$831,774.79                 | \$1,083,770.76          |
| 09                      | \$64,715.00                  | \$307,785.00                 | \$372,500.00            |

Claim values may increase from reporting year to reporting year to reflect additional payments to claims. Modifications have been made to move a claim from FY07 to FY05 and to correct payment amount reporting errors in FY07.