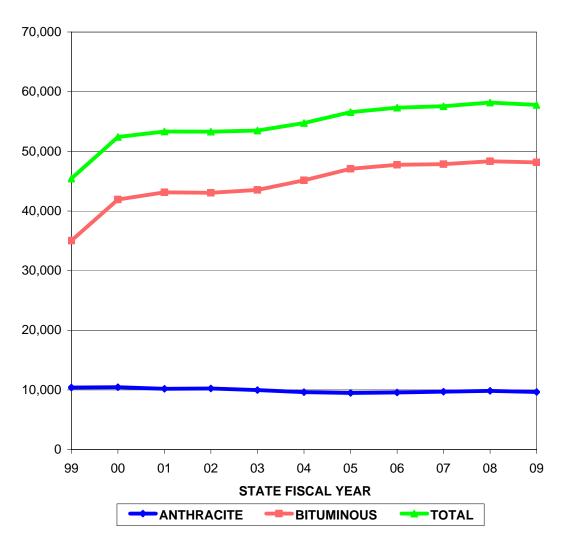

### NUMBER OF INSURANCE POLICIES IN FORCE

| STATE         | ANTHRACITE         | BITUMINOUS  | TOTAL              |
|---------------|--------------------|-------------|--------------------|
| <b>FISCAL</b> | <b>POLICIES IN</b> | POLICIES IN | <b>POLICIES IN</b> |
| YEAR          | FORCE              | FORCE       | FORCE              |
| 99            | 10398              | 35022       | 45420              |
| 00            | 10464              | 41931       | 52395              |
| 01            | 10187              | 43122       | 53309              |
| 02            | 10242              | 43038       | 53280              |
| 03            | 9971               | 43516       | 53487              |
| 04            | 9624               | 45125       | 54749              |
| 05            | 9492               | 47075       | 56567              |
| 06            | 9587               | 47727       | 57314              |
| 07            | 9722               | 47836       | 57558              |
| 08            | 9844               | 48333       | 58177              |
| 09            | 9644               | 48130       | 57774              |