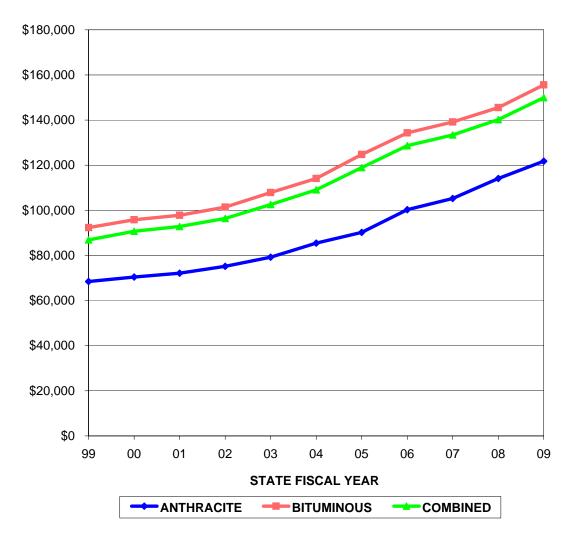

#### **AVERAGE POLICY VALUES**

| STATE  | <b>ANTHRACITE</b> | BITUMINOUS     | COMBINED       |
|--------|-------------------|----------------|----------------|
| FISCAL | AVERAGE POLICY    | AVERAGE POLICY | AVERAGE POLICY |
| YEAR   | VALUE             | VALUE          | VALUE          |
| 99     | \$68,417.10       | \$92,342.01    | \$86,864.88    |
| 00     | \$70,412.46       | \$95,810.76    | \$90,738.37    |
| 01     | \$72,138.41       | \$97,765.97    | \$92,868.71    |
| 02     | \$75,153.78       | \$101,423.49   | \$96,373.67    |
| 03     | \$79,197.27       | \$107,885.26   | \$102,537.27   |
| 04     | \$85,426.33       | \$114,129.95   | \$109,084.31   |
| 05     | \$90,206.60       | \$124,739.97   | \$118,945.23   |
| 06     | \$100,249.19      | \$134,332.16   | \$128,631.05   |
| 07     | \$105,233.49      | \$139,167.61   | \$133,435.87   |
| 08     | \$114,084.62      | \$145,566.45   | \$140,239.48   |
| 09     | \$121,739.84      | \$155,617.76   | \$149,962.65   |