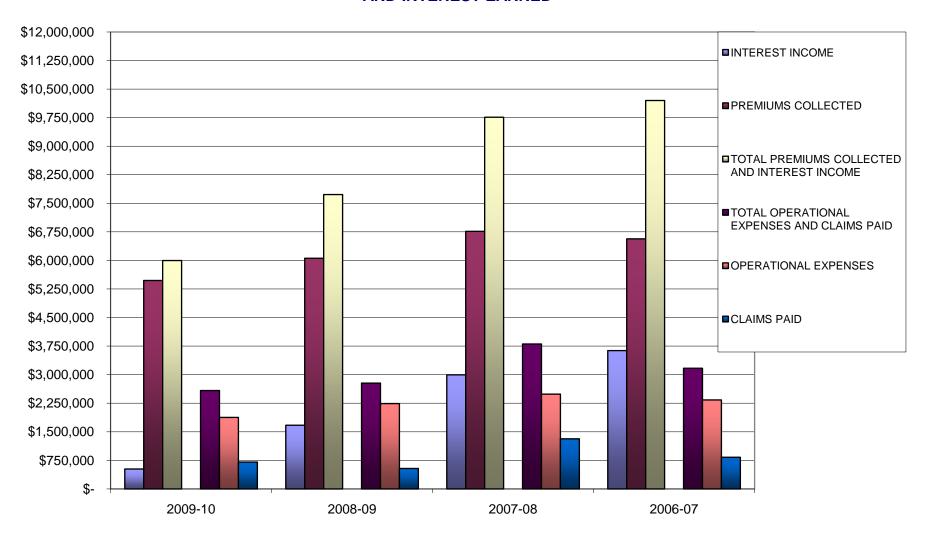

# DEPARTMENT OF ENVIRONMENTAL PROTECTION COAL AND CLAY MINE SUBSIDENCE INSURANCE FUND COMPARISON OF CLAIMS PAID & OPERATIONAL EXPENSE VS PREMIUMS COLLECTED AND INTEREST EARNED

## DEPARTMENT OF ENVIRONMENTAL PROTECTION COAL AND CLAY MINE SUBSIDENCE INSURANCE FUND STATEMENT OF CASH FLOWS FOR FISCAL YEARS 06-07 THROUGH 09-10

|                                                                                                                                                                                                                                                                                                                                                                                                                                                                                                                                                                                                                                                                                                                                                                                                                                                                                                                                                                                                                                                                                                                                                                                                                                                                                                                                                                                                                                                                                                                                                                                                                                                                                                                                                                                                                                                                                                                                                                                                                                                                                                                                | 09 FY ENDING          | 08 FY ENDING                            | 07 FY ENDING                            | 06 FY ENDING                                   |
|--------------------------------------------------------------------------------------------------------------------------------------------------------------------------------------------------------------------------------------------------------------------------------------------------------------------------------------------------------------------------------------------------------------------------------------------------------------------------------------------------------------------------------------------------------------------------------------------------------------------------------------------------------------------------------------------------------------------------------------------------------------------------------------------------------------------------------------------------------------------------------------------------------------------------------------------------------------------------------------------------------------------------------------------------------------------------------------------------------------------------------------------------------------------------------------------------------------------------------------------------------------------------------------------------------------------------------------------------------------------------------------------------------------------------------------------------------------------------------------------------------------------------------------------------------------------------------------------------------------------------------------------------------------------------------------------------------------------------------------------------------------------------------------------------------------------------------------------------------------------------------------------------------------------------------------------------------------------------------------------------------------------------------------------------------------------------------------------------------------------------------|-----------------------|-----------------------------------------|-----------------------------------------|------------------------------------------------|
|                                                                                                                                                                                                                                                                                                                                                                                                                                                                                                                                                                                                                                                                                                                                                                                                                                                                                                                                                                                                                                                                                                                                                                                                                                                                                                                                                                                                                                                                                                                                                                                                                                                                                                                                                                                                                                                                                                                                                                                                                                                                                                                                | JUNE 2010             | JUNE 2009                               | JUNE 2008                               | JUNE 2007                                      |
| CASH & INVESTMENTS - JULY 1, XXXX                                                                                                                                                                                                                                                                                                                                                                                                                                                                                                                                                                                                                                                                                                                                                                                                                                                                                                                                                                                                                                                                                                                                                                                                                                                                                                                                                                                                                                                                                                                                                                                                                                                                                                                                                                                                                                                                                                                                                                                                                                                                                              | \$ 72,241,410.86      | \$ 67,464,842.62                        | \$ 61,770,791.70                        | \$ 54,658,859.28                               |
| 20112022 02 04011                                                                                                                                                                                                                                                                                                                                                                                                                                                                                                                                                                                                                                                                                                                                                                                                                                                                                                                                                                                                                                                                                                                                                                                                                                                                                                                                                                                                                                                                                                                                                                                                                                                                                                                                                                                                                                                                                                                                                                                                                                                                                                              |                       |                                         |                                         |                                                |
| SOURCES OF CASH                                                                                                                                                                                                                                                                                                                                                                                                                                                                                                                                                                                                                                                                                                                                                                                                                                                                                                                                                                                                                                                                                                                                                                                                                                                                                                                                                                                                                                                                                                                                                                                                                                                                                                                                                                                                                                                                                                                                                                                                                                                                                                                |                       |                                         |                                         |                                                |
| PREMIUMS COLLECTED                                                                                                                                                                                                                                                                                                                                                                                                                                                                                                                                                                                                                                                                                                                                                                                                                                                                                                                                                                                                                                                                                                                                                                                                                                                                                                                                                                                                                                                                                                                                                                                                                                                                                                                                                                                                                                                                                                                                                                                                                                                                                                             | \$ 5,474,136.61       | \$ 6,057,306.03                         | \$ 6,764,095.81                         | \$ 6,566,943.46                                |
| INTEREST INCOME                                                                                                                                                                                                                                                                                                                                                                                                                                                                                                                                                                                                                                                                                                                                                                                                                                                                                                                                                                                                                                                                                                                                                                                                                                                                                                                                                                                                                                                                                                                                                                                                                                                                                                                                                                                                                                                                                                                                                                                                                                                                                                                | 523,532.64            | 1,672,899.78                            | 2,996,555.87                            | 3,632,756.99                                   |
| MISCELLANEOUS INCOME                                                                                                                                                                                                                                                                                                                                                                                                                                                                                                                                                                                                                                                                                                                                                                                                                                                                                                                                                                                                                                                                                                                                                                                                                                                                                                                                                                                                                                                                                                                                                                                                                                                                                                                                                                                                                                                                                                                                                                                                                                                                                                           | 0.00                  | 0.00                                    | 0.00                                    | 0.00                                           |
| CHANGE IN CASH IN TRANSIT                                                                                                                                                                                                                                                                                                                                                                                                                                                                                                                                                                                                                                                                                                                                                                                                                                                                                                                                                                                                                                                                                                                                                                                                                                                                                                                                                                                                                                                                                                                                                                                                                                                                                                                                                                                                                                                                                                                                                                                                                                                                                                      | 2,416.54              | -20125.53                               | 0.00                                    | 0.00                                           |
|                                                                                                                                                                                                                                                                                                                                                                                                                                                                                                                                                                                                                                                                                                                                                                                                                                                                                                                                                                                                                                                                                                                                                                                                                                                                                                                                                                                                                                                                                                                                                                                                                                                                                                                                                                                                                                                                                                                                                                                                                                                                                                                                | _,                    |                                         | 0.00                                    | 0.00                                           |
| TOTAL SOURCES OF CASH                                                                                                                                                                                                                                                                                                                                                                                                                                                                                                                                                                                                                                                                                                                                                                                                                                                                                                                                                                                                                                                                                                                                                                                                                                                                                                                                                                                                                                                                                                                                                                                                                                                                                                                                                                                                                                                                                                                                                                                                                                                                                                          | \$ 6,000,085.79       | \$ 7,710,080.28                         | \$ 9,760,651.68                         | \$ 10,199,700.45                               |
| 101/12 0001(020 01 0/1011                                                                                                                                                                                                                                                                                                                                                                                                                                                                                                                                                                                                                                                                                                                                                                                                                                                                                                                                                                                                                                                                                                                                                                                                                                                                                                                                                                                                                                                                                                                                                                                                                                                                                                                                                                                                                                                                                                                                                                                                                                                                                                      | φ σ,σσσ,σσσσ          | Ψ 1,1110,000120                         | Ψ 0,100,001.00                          | Ψ 10,100,100.10                                |
| USES OF CASH                                                                                                                                                                                                                                                                                                                                                                                                                                                                                                                                                                                                                                                                                                                                                                                                                                                                                                                                                                                                                                                                                                                                                                                                                                                                                                                                                                                                                                                                                                                                                                                                                                                                                                                                                                                                                                                                                                                                                                                                                                                                                                                   |                       |                                         |                                         |                                                |
| EXPENSES PRIOR FY APPROPRIATIONS                                                                                                                                                                                                                                                                                                                                                                                                                                                                                                                                                                                                                                                                                                                                                                                                                                                                                                                                                                                                                                                                                                                                                                                                                                                                                                                                                                                                                                                                                                                                                                                                                                                                                                                                                                                                                                                                                                                                                                                                                                                                                               | \$ 415,419.19         | \$ 34,668.31                            | \$ 207,011.54                           | \$ 51,407.85                                   |
| EXPENSES CURRENT FY APPROPRIATIONS                                                                                                                                                                                                                                                                                                                                                                                                                                                                                                                                                                                                                                                                                                                                                                                                                                                                                                                                                                                                                                                                                                                                                                                                                                                                                                                                                                                                                                                                                                                                                                                                                                                                                                                                                                                                                                                                                                                                                                                                                                                                                             | 2,609,908.40          | 2,763,183.90                            | 3,813,517.42                            | 3,173,374.17                                   |
| CHANGE IN VOUCHER PAYABLE                                                                                                                                                                                                                                                                                                                                                                                                                                                                                                                                                                                                                                                                                                                                                                                                                                                                                                                                                                                                                                                                                                                                                                                                                                                                                                                                                                                                                                                                                                                                                                                                                                                                                                                                                                                                                                                                                                                                                                                                                                                                                                      | (54,353.87)           | 135,659.83                              | 46,071.80                               | (137,013.99)                                   |
| CHANGE IN VOCCHERT ATABLE                                                                                                                                                                                                                                                                                                                                                                                                                                                                                                                                                                                                                                                                                                                                                                                                                                                                                                                                                                                                                                                                                                                                                                                                                                                                                                                                                                                                                                                                                                                                                                                                                                                                                                                                                                                                                                                                                                                                                                                                                                                                                                      | (34,333.07)           | 100,000.00                              | 40,07 1.00                              | (137,013.33)                                   |
| TOTAL USES OF CASH                                                                                                                                                                                                                                                                                                                                                                                                                                                                                                                                                                                                                                                                                                                                                                                                                                                                                                                                                                                                                                                                                                                                                                                                                                                                                                                                                                                                                                                                                                                                                                                                                                                                                                                                                                                                                                                                                                                                                                                                                                                                                                             | \$ 2,970,973.72       | \$ 2,933,512.04                         | \$ 4,066,600.76                         | \$ 3,087,768.03                                |
|                                                                                                                                                                                                                                                                                                                                                                                                                                                                                                                                                                                                                                                                                                                                                                                                                                                                                                                                                                                                                                                                                                                                                                                                                                                                                                                                                                                                                                                                                                                                                                                                                                                                                                                                                                                                                                                                                                                                                                                                                                                                                                                                | + //                  | , , , , , , , , , , , , , , , , , , , , | , , , , , , , , , , , , , , , , , , , , | + -, ,                                         |
| NET CHANGE IN CASH                                                                                                                                                                                                                                                                                                                                                                                                                                                                                                                                                                                                                                                                                                                                                                                                                                                                                                                                                                                                                                                                                                                                                                                                                                                                                                                                                                                                                                                                                                                                                                                                                                                                                                                                                                                                                                                                                                                                                                                                                                                                                                             | \$ 3,029,112.07       | \$ 4,776,568.24                         | \$ 5,694,050.92                         | \$ 7,111,932.42                                |
|                                                                                                                                                                                                                                                                                                                                                                                                                                                                                                                                                                                                                                                                                                                                                                                                                                                                                                                                                                                                                                                                                                                                                                                                                                                                                                                                                                                                                                                                                                                                                                                                                                                                                                                                                                                                                                                                                                                                                                                                                                                                                                                                | <b>+</b> 0,0=0,11=101 | · · · · · · · · · · · · · · · · · · ·   | <b>*</b> -,,                            | <b>*</b> • • • • • • • • • • • • • • • • • • • |
|                                                                                                                                                                                                                                                                                                                                                                                                                                                                                                                                                                                                                                                                                                                                                                                                                                                                                                                                                                                                                                                                                                                                                                                                                                                                                                                                                                                                                                                                                                                                                                                                                                                                                                                                                                                                                                                                                                                                                                                                                                                                                                                                |                       |                                         |                                         |                                                |
| CASH & INVESTMENTS - JUNE 30, XXXX                                                                                                                                                                                                                                                                                                                                                                                                                                                                                                                                                                                                                                                                                                                                                                                                                                                                                                                                                                                                                                                                                                                                                                                                                                                                                                                                                                                                                                                                                                                                                                                                                                                                                                                                                                                                                                                                                                                                                                                                                                                                                             | \$ 75,270,522.93      | \$ 72,241,410.86                        | \$ 67,464,842.62                        | \$ 61,770,791.70                               |
| ONOTICE HAVE OF MILITIAN OF MI | Ψ 10,210,022.00       | Ψ 12,2+1,+10.00                         | Ψ 01, 404,042.02                        | ψ 01,110,101.10                                |
| CASH & INVESTMENTS PER TREASURY DEPARTMENT                                                                                                                                                                                                                                                                                                                                                                                                                                                                                                                                                                                                                                                                                                                                                                                                                                                                                                                                                                                                                                                                                                                                                                                                                                                                                                                                                                                                                                                                                                                                                                                                                                                                                                                                                                                                                                                                                                                                                                                                                                                                                     | \$ 75,270,522.93      | \$ 72,241,410.86                        | \$ 67,464,842.62                        | \$ 61,770,791.70                               |
| CASIT & INVESTMENTS I EN TREASONT DEL ARTIMENT                                                                                                                                                                                                                                                                                                                                                                                                                                                                                                                                                                                                                                                                                                                                                                                                                                                                                                                                                                                                                                                                                                                                                                                                                                                                                                                                                                                                                                                                                                                                                                                                                                                                                                                                                                                                                                                                                                                                                                                                                                                                                 | Ψ 13,210,322.33       | Ψ 12,241,410.00                         | Ψ 01, +0+,0+2.02                        | Ψ 01,770,751.70                                |