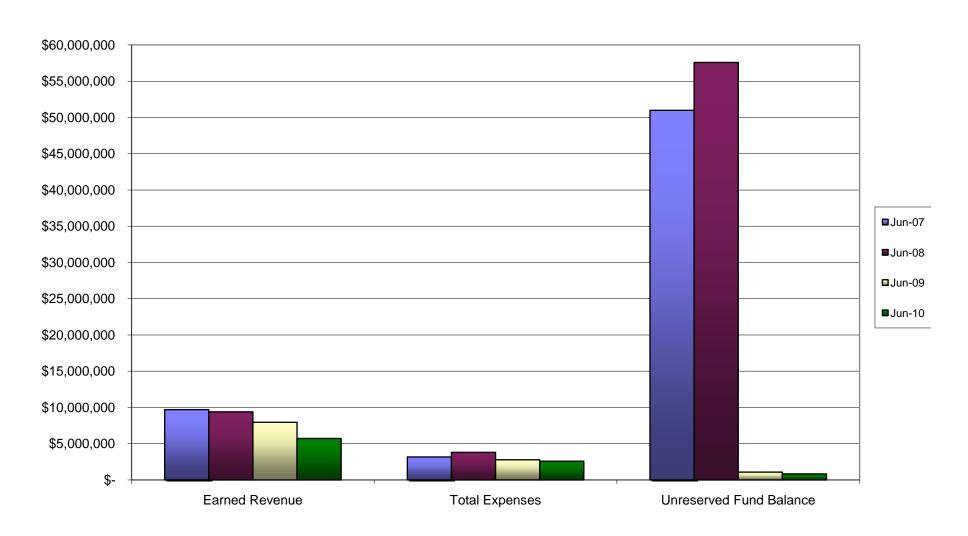

# DEPARTMENT OF ENVIRONMENTAL PROTECTION COAL AND CLAY MINE SUBSIDENCE INSURANCE FUND EARNED REVENUE, TOTAL EXPENSES AND UNRESERVED FUND BALANCE COMPARISON BY YEAR