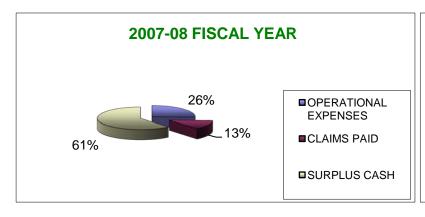

#### DEPARTMENT OF ENVIRONMENTAL PROTECTION COAL AND CLAY MINE SUBSIDENCE INSURANCE FUND EXPENSE COMPARISON PIE CHARTS

# DEPARTMENT OF ENVIRONMENTAL PROTECTION COAL AND CLAY MINE SUBSIDENCE INSURANCE FUND COMPARISON OF CLAIMS PAID & OPERATIONAL EXPENSE VS PREMIUMS COLLECTED AND INTEREST EARNED

#### DEPARTMENT OF ENVIRONMENTAL PROTECTION COAL AND CLAY MINE SUBSIDENCE INSURANCE FUND USE OF CASH PIE CHARTS