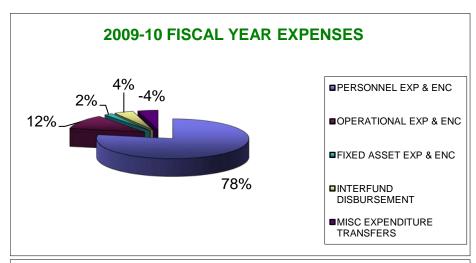

#### DEPARTMENT OF ENVIRONMENTAL PROTECTION COAL AND CLAY MINE SUBSIDENCE INSURANCE FUND EXPENSE COMPARISON PIE CHARTS