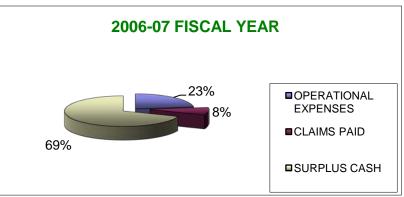

#### DEPARTMENT OF ENVIRONMENTAL PROTECTION COAL AND CLAY MINE SUBSIDENCE INSURANCE FUND EXPENSE COMPARISON PIE CHARTS

# DEPARTMENT OF ENVIRONMENTAL PROTECTION COAL AND CLAY MINE SUBSIDENCE INSURANCE FUND COMPARISON OF CLAIMS PAID & OPERATIONAL EXPENSE VS PREMIUMS COLLECTED AND INTEREST EARNED

#### DEPARTMENT OF ENVIRONMENTAL PROTECTION COAL AND CLAY MINE SUBSIDENCE INSURANCE FUND USE OF CASH PIE CHARTS