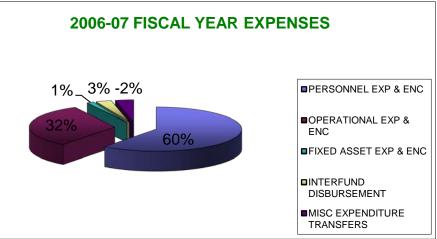

#### DEPARTMENT OF ENVIRONMENTAL PROTECTION COAL AND CLAY MINE SUBSIDENCE INSURANCE FUND EXPENSE COMPARISON PIE CHARTS

#### DEPARTMENT OF ENVIRONMENTAL PROTECTION COAL AND CLAY MINE SUBSIDENCE INSURANCE FUND ALLOCATION AND USE OF FUNDS

|                            | FY              | FY              | FY             | FY              |
|----------------------------|-----------------|-----------------|----------------|-----------------|
| FUNDS ALLOCATED            | 2009            | 2008            | 2007           | 2006            |
| PERSONNEL                  | \$ 1,772,213.00 | \$ 2,143,834.55 | \$2,069,285.00 | \$ 1,955,095.00 |
| OPERATIONAL                | 1,147,893.00    | 963,753.00      | 1,366,624.30   | 1,010,905.00    |
| FIXED ASSETS               | 50,000.00       | 62,000.00       | -              | 53,000.00       |
| INTERFUND DISBURSEMENTS    | 90,000.00       | 350,000.00      | 85,213.70      | 350,000.00      |
| MISC EXPENDITURE TRANSFERS | (35,106.00)     | (80,587.55)     | (97,123.00)    | -               |
| TOTAL                      | \$ 3,025,000.00 | 3,439,000.00    | 3,424,000.00   | 3,369,000.00    |
|                            |                 |                 |                |                 |
|                            |                 |                 |                |                 |
| FUNDS USED                 |                 |                 |                |                 |
| PERSONNEL EXP & ENC        | 1,680,578.08    | 1,581,600.46    | 1,603,619.21   | 1,633,192.05    |
| OPERATIONAL EXP & ENC      | 253,562.96      | 771,213.68      | 965,256.74     | 867,334.39      |
| FIXED ASSET EXP & ENC      | 37,203.54       | -               | -              | 35,265.52       |
| INTERFUND DISBURSEMENT     | 88,255.81       | 65,514.14       | 85,213.70      | 79,451.40       |
| MISC EXPENDITURE TRANSFERS | (92,745.19)     | (80,587.55)     | (96,017.19)    | (93,587.35)     |
| TOTAL                      | \$ 1,966,855.20 | 2,337,740.73    | 2,558,072.46   | 2,521,656.01    |
|                            |                 |                 |                |                 |
|                            |                 |                 |                |                 |
| FUNDS LAPSED               |                 |                 |                |                 |
| PERSONNEL                  | 149,274.11      | 562,234.09      | 465,665.79     | 321,902.95      |
| OPERATIONAL                | 894,330.04      | 192,539.32      | 401,367.56     | 143,570.61      |
| FIXED ASSET                | 12,796.46       | 62,000.00       | -              | 17,734.48       |
| INTERFUND DISBURSEMENTS    | 1,744.19        | 284,485.86      | -              | 270,548.60      |
| MISC EXPENDITURE TRANSFERS |                 |                 | (1,105.81)     | 93,587.35       |
| TOTAL                      | \$ 1,058,144.80 | \$1,101,259.27  | \$ 865,927.54  | \$ 847,343.99   |