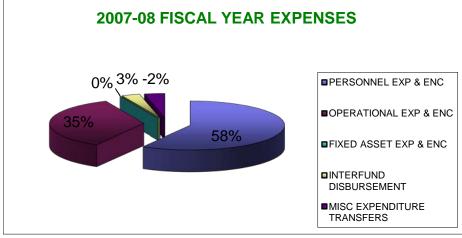

#### DEPARTMENT OF ENVIRONMENTAL PROTECTION COAL AND CLAY MINE SUBSIDENCE INSURANCE FUND EXPENSE COMPARISON PIE CHARTS

#### DEPARTMENT OF ENVIRONMENTAL PROTECTION COAL AND CLAY MINE SUBSIDENCE INSURANCE FUND ALLOCATION AND USE OF FUNDS

|                            | FY              | FY              | FY             | FY              |
|----------------------------|-----------------|-----------------|----------------|-----------------|
| FUNDS ALLOCATED            | 2009            | 2008            | 2007           | 2006            |
| PERSONNEL                  | \$ 1,772,213.00 | \$ 2,143,834.55 | \$2,069,285.00 | \$ 1,955,095.00 |
| OPERATIONAL                | 1,147,893.00    | 963,753.00      | 1,366,624.30   | 1,010,905.00    |
| FIXED ASSETS               | 50,000.00       | 62,000.00       | -              | 53,000.00       |
| INTERFUND DISBURSEMENTS    | 90,000.00       | 350,000.00      | 85,213.70      | 350,000.00      |
| MISC EXPENDITURE TRANSFERS | (35,106.00)     | (80,587.55)     | (97,123.00)    | -               |
| TOTAL                      | \$ 3,025,000.00 | 3,439,000.00    | 3,424,000.00   | 3,369,000.00    |
|                            |                 |                 |                |                 |
|                            |                 |                 |                |                 |
| FUNDS USED                 |                 |                 |                |                 |
| PERSONNEL EXP & ENC        | 1,680,578.08    | 1,581,600.46    | 1,603,619.21   | 1,633,192.05    |
| OPERATIONAL EXP & ENC      | 253,562.96      | 771,213.68      | 965,256.74     | 867,334.39      |
| FIXED ASSET EXP & ENC      | 37,203.54       | -               | -              | 35,265.52       |
| INTERFUND DISBURSEMENT     | 88,255.81       | 65,514.14       | 85,213.70      | 79,451.40       |
| MISC EXPENDITURE TRANSFERS | (92,745.19)     | (80,587.55)     | (96,017.19)    | (93,587.35)     |
| TOTAL                      | \$ 1,966,855.20 | 2,337,740.73    | 2,558,072.46   | 2,521,656.01    |
|                            |                 |                 |                |                 |
|                            |                 |                 |                |                 |
| FUNDS LAPSED               |                 |                 |                |                 |
| PERSONNEL                  | 149,274.11      | 562,234.09      | 465,665.79     | 321,902.95      |
| OPERATIONAL                | 894,330.04      | 192,539.32      | 401,367.56     | 143,570.61      |
| FIXED ASSET                | 12,796.46       | 62,000.00       | -              | 17,734.48       |
| INTERFUND DISBURSEMENTS    | 1,744.19        | 284,485.86      | -              | 270,548.60      |
| MISC EXPENDITURE TRANSFERS |                 |                 | (1,105.81)     | 93,587.35       |
| TOTAL                      | \$ 1,058,144.80 | \$1,101,259.27  | \$ 865,927.54  | \$ 847,343.99   |