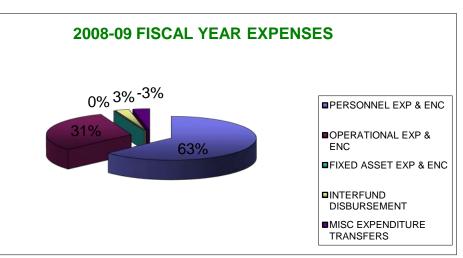

#### DEPARTMENT OF ENVIRONMENTAL PROTECTION COAL AND CLAY MINE SUBSIDENCE INSURANCE FUND EXPENSE COMPARISON PIE CHARTS

#### DEPARTMENT OF ENVIRONMENTAL PROTECTION COAL AND CLAY MINE SUBSIDENCE INSURANCE FUND ALLOCATION AND USE OF FUNDS

|                            | FY              | FY              | FY             | FY              |
|----------------------------|-----------------|-----------------|----------------|-----------------|
| FUNDS ALLOCATED            | 2009            | 2008            | 2007           | 2006            |
| PERSONNEL                  | \$ 1,772,213.00 | \$ 2,143,834.55 | \$2,069,285.00 | \$ 1,955,095.00 |
| OPERATIONAL                | 1,147,893.00    | 963,753.00      | 1,366,624.30   | 1,010,905.00    |
| FIXED ASSETS               | 50,000.00       | 62,000.00       | -              | 53,000.00       |
| INTERFUND DISBURSEMENTS    | 90,000.00       | 350,000.00      | 85,213.70      | 350,000.00      |
| MISC EXPENDITURE TRANSFERS | (35,106.00)     | (80,587.55)     | (97,123.00)    | -               |
| TOTAL                      | \$ 3,025,000.00 | 3,439,000.00    | 3,424,000.00   | 3,369,000.00    |
|                            |                 |                 |                |                 |
|                            |                 |                 |                |                 |
| FUNDS USED                 |                 |                 |                |                 |
| PERSONNEL EXP & ENC        | 1,680,578.08    | 1,581,600.46    | 1,603,619.21   | 1,633,192.05    |
| OPERATIONAL EXP & ENC      | 253,562.96      | 771,213.68      | 965,256.74     | 867,334.39      |
| FIXED ASSET EXP & ENC      | 37,203.54       | -               | -              | 35,265.52       |
| INTERFUND DISBURSEMENT     | 88,255.81       | 65,514.14       | 85,213.70      | 79,451.40       |
| MISC EXPENDITURE TRANSFERS | (92,745.19)     | (80,587.55)     | (96,017.19)    | (93,587.35)     |
| TOTAL                      | \$ 1,966,855.20 | 2,337,740.73    | 2,558,072.46   | 2,521,656.01    |
|                            |                 |                 |                |                 |
|                            |                 |                 |                |                 |
| FUNDS LAPSED               |                 |                 |                |                 |
| PERSONNEL                  | 149,274.11      | 562,234.09      | 465,665.79     | 321,902.95      |
| OPERATIONAL                | 894,330.04      | 192,539.32      | 401,367.56     | 143,570.61      |
| FIXED ASSET                | 12,796.46       | 62,000.00       | -              | 17,734.48       |
| INTERFUND DISBURSEMENTS    | 1,744.19        | 284,485.86      | -              | 270,548.60      |
| MISC EXPENDITURE TRANSFERS |                 |                 | (1,105.81)     | 93,587.35       |
| TOTAL                      | \$ 1,058,144.80 | \$1,101,259.27  | \$ 865,927.54  | \$ 847,343.99   |