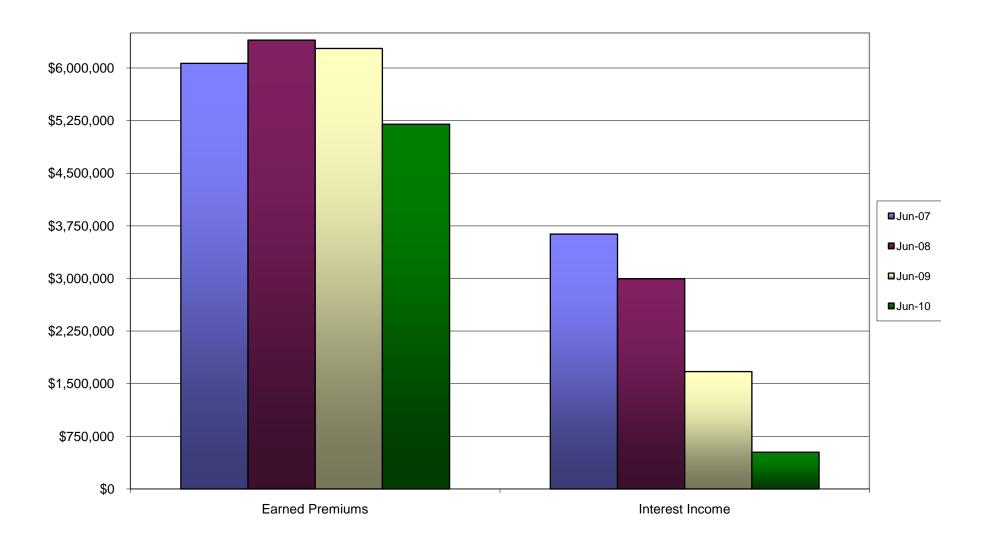

### DEPARTMENT OF ENVIRONMENTAL PROTECTION COAL AND CLAY MINE SUBSIDENCE INSURANCE FUND EARNED REVENUE COMPARISON BY YEAR