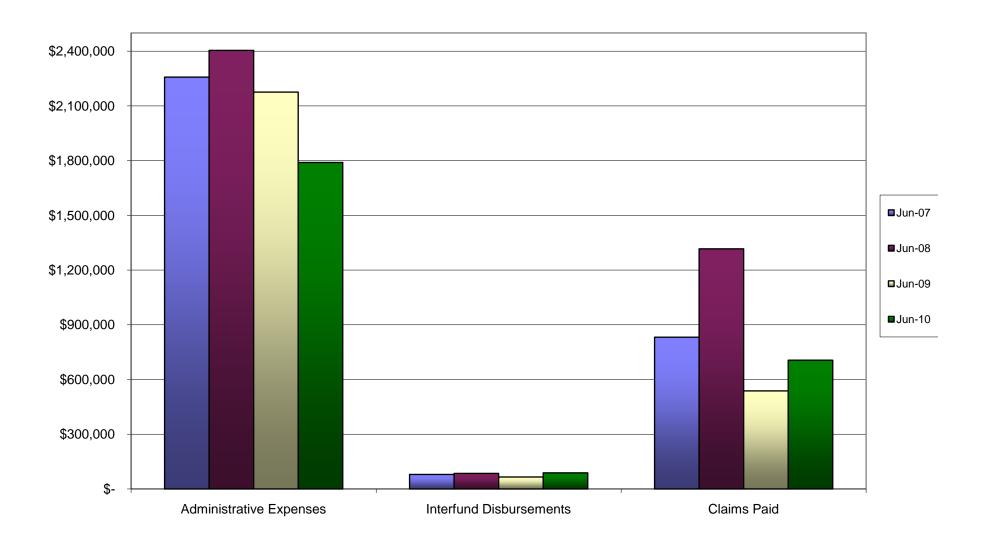

### DEPARTMENT OF ENVIRONMENTAL PROTECTION COAL AND CLAY MINE SUBSIDENCE INSURANCE FUND EXPENSE COMPARISON BY YEAR