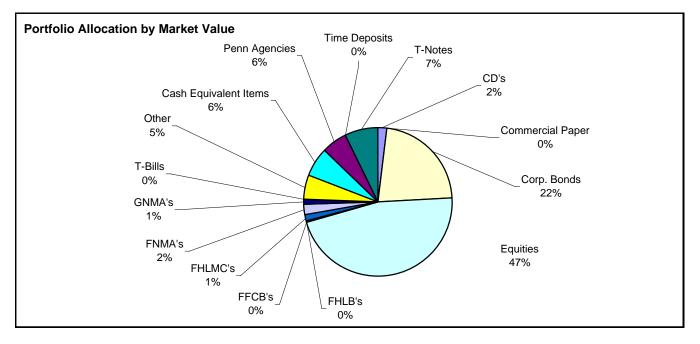

|  |  |
| AVG MON.          | 69,452,127.12   | 538,532.35      | 9.41%      |  |  |

#### \* Annualized using a 365 year

|                       | Avg. Monthly Book Value | Total Net Income/Gain | Avg. Monthly Rate |
|-----------------------|-------------------------|-----------------------|-------------------|
| Fiscal Year 2009-2010 | 69,452,127.12           | 6,462,388.15          | 9.41%             |
| Fiscal Year 2008-2009 | 69,105,113.70           | (1,160,172.17)        | -1.97%            |
| Fiscal Year 2007-2008 | 64,508,349.27           | 142,144.27            | 0.31%             |
| Fiscal Year 2006-2007 | 58,161,883.54           | 4,944,454.70          | 8.53%             |
| Fiscal Year 2005-2006 | 51,037,632.75           | 2,976,570.49          | 5.86%             |



### INCOME EARNED AND AVERAGE BALANCES FOR THE COAL AND CLAY MINE SUBSIDENCE INSURANCE FUND

# FISCAL YEAR 2009-2010

| Pool 99 - Fund 86 |                 |                 |            |  |
|-------------------|-----------------|-----------------|------------|--|
| Month             | Avg. Book Value | Net Income/Gain | Avg. Rate* |  |
| Jul-09            | 2,984,132.37    | 943.41          | 0.37%      |  |
| Aug-09            | 3,051,049.94    | 834.02          | 0.32%      |  |
| Sep-09            | 3,205,062.96    | 780.39          | 0.30%      |  |
| Oct-09            | 3,671,496.68    | 875.76          | 0.28%      |  |
| Nov-09            | 2,654,346.16    | 658.09          | 0.30%      |  |
| Dec-09            | 2,683,979.55    | 658.64          | 0.29%      |  |
| Jan-10