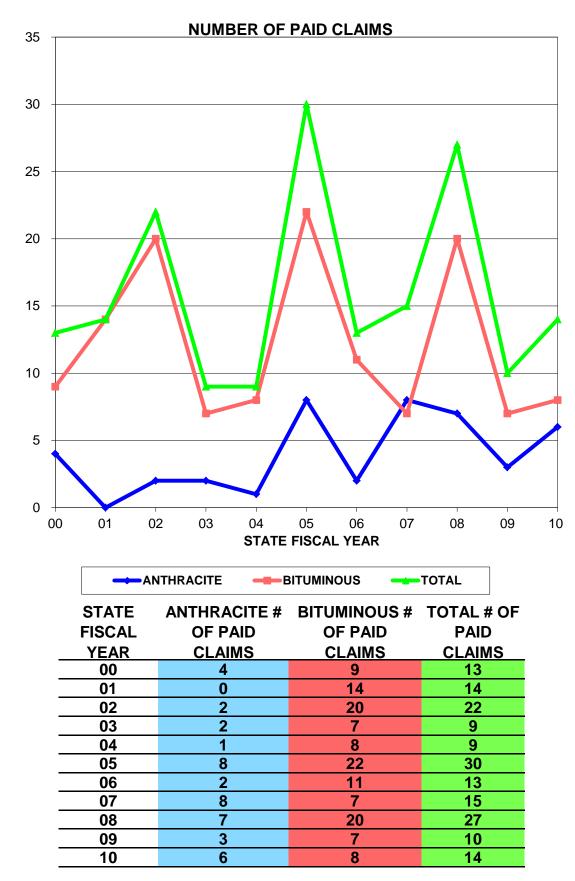

#### **NUMBER OF SUPPORTED CLAIMS**

| STATE         | SUPPORTED         | SUPPORTED         | TOTAL     |
|---------------|-------------------|-------------------|-----------|
| <b>FISCAL</b> | <b>ANTHRACITE</b> | <b>BITUMINOUS</b> | SUPPORTED |
| YEAR          | CLAIMS            | CLAIMS            | CLAIMS    |
| 00            | 4                 | 9                 | 13        |
| 01            | 0                 | 15                | 15        |
| 02            | 2                 | 20                | 22        |
| 03            | 3                 | 8                 | 11        |
| 04            | 2                 | 8                 | 10        |
| 05            | 8                 | 23                | 31        |
| 06            | 2                 | 11                | 13        |
| 07            | 8                 | 7                 | 15        |
| 08            | 7                 | 20                | 27        |
| 09            | 3                 | 8                 | 11        |
| 10            | 10                | 10                | 20        |

The number of claims that are supported in a fiscal year may increase or decrease over time as claims that were filed during that fiscal year are either supported or rejected.

The number claims that are paid in a fiscal year may increase over time as initial payments are made for claims that were filed during that fiscal year.