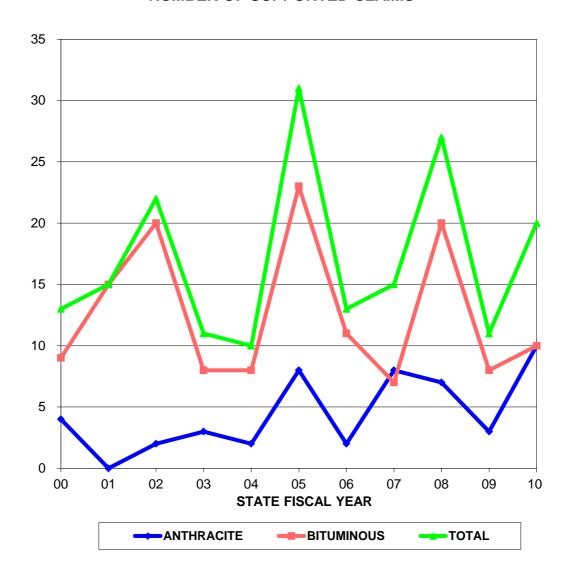

#### **NUMBER OF SUPPORTED CLAIMS**

| STATE         | SUPPORTED         | SUPPORTED         | TOTAL     |
|---------------|-------------------|-------------------|-----------|
| <b>FISCAL</b> | <b>ANTHRACITE</b> | <b>BITUMINOUS</b> | SUPPORTED |
| YEAR          | CLAIMS            | CLAIMS            | CLAIMS    |
| 00            | 4                 | 9                 | 13        |
| 01            | 0                 | 15                | 15        |
| 02            | 2                 | 20                | 22        |
| 03            | 3                 | 8                 | 11        |
| 04            | 2                 | 8                 | 10        |
| 05            | 8                 | 23                | 31        |
| 06            | 2                 | 11                | 13        |
| 07            | 8                 | 7                 | 15        |
| 08            | 7                 | 20                | 27        |
| 09            | 3                 | 8                 | 11        |
| 10            | 10                | 10                | 20        |

The number of claims that are supported in a fiscal year may increase or decrease over time as claims that were filed during that fiscal year are either supported or rejected.

The number claims that are paid in a fiscal year may increase over time as initial payments are made for claims that were filed during that fiscal year.