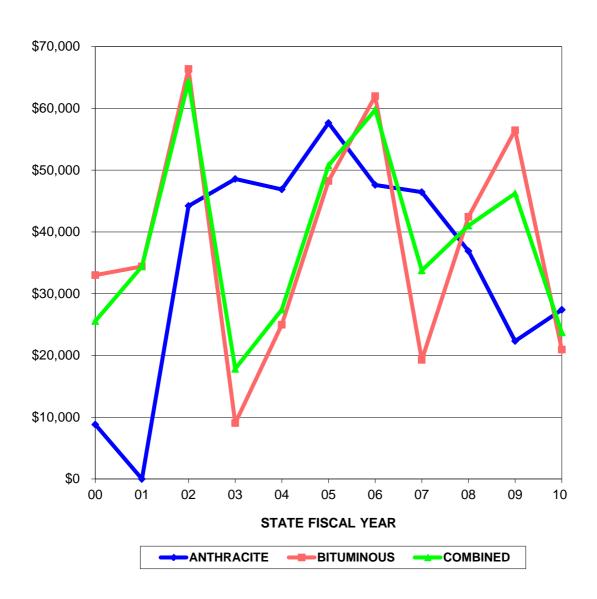

#### **AVERAGE POLICY VALUES**

| STATE         | <b>ANTHRACITE</b>     | <b>BITUMINOUS</b>     | COMBINED              |
|---------------|-----------------------|-----------------------|-----------------------|
| <b>FISCAL</b> | <b>AVERAGE POLICY</b> | <b>AVERAGE POLICY</b> | <b>AVERAGE POLICY</b> |
| YEAR          | VALUE                 | VALUE                 | VALUE                 |
| 00            | \$70,412.46           | \$95,810.76           | \$90,738.37           |
| 01            | \$72,138.41           | \$97,765.97           | \$92,868.71           |
| 02            | \$75,153.78           | \$101,423.49          | \$96,373.67           |
| 03            | \$79,197.27           | \$107,885.26          | \$102,537.27          |
| 04            | \$85,426.33           | \$114,129.95          | \$109,084.31          |
| 05            | \$90,206.60           | \$124,739.97          | \$118,945.23          |
| 06            | \$100,249.19          | \$134,332.16          | \$128,631.05          |
| 07            | \$105,233.49          | \$139,167.61          | \$133,435.87          |
| 08            | \$114,084.62          | \$145,566.45          | \$140,239.48          |
| 09            | \$121,739.84          | \$155,617.76          | \$149,962.65          |
| 10            | \$127,019.61          | \$161,260.00          | \$155,586.80          |