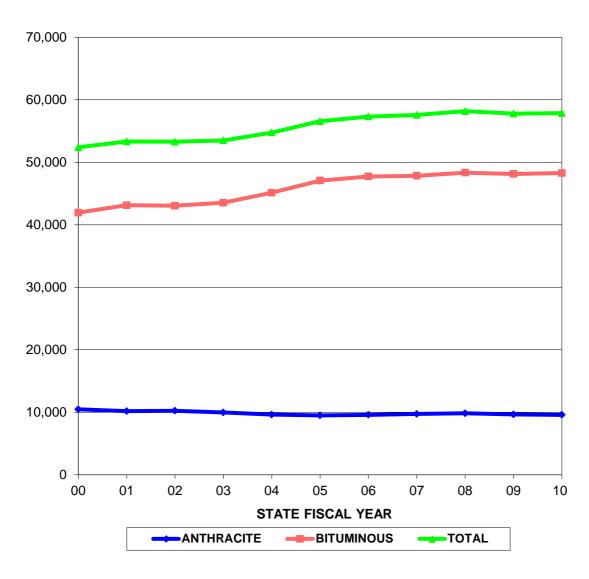

#### NUMBER OF INSURANCE POLICIES IN FORCE

| STATE         | <b>ANTHRACITE</b>  | <b>BITUMINOUS</b> | TOTAL              |
|---------------|--------------------|-------------------|--------------------|
| <b>FISCAL</b> | <b>POLICIES IN</b> | POLICIES IN       | <b>POLICIES IN</b> |
| YEAR          | FORCE              | FORCE             | FORCE              |
| 00            | 10464              | 41931             | 52395              |
| 01            | 10187              | 43122             | 53309              |
| 02            | 10242              | 43038             | 53280              |
| 03            | 9971               | 43516             | 53487              |
| 04            | 9624               | 45125             | 54749              |
| 05            | 9492               | 47075             | 56567              |
| 06            | 9587               | 47727             | 57314              |
| 07            | 9722               | 47836             | 57558              |
| 08            | 9844               | 48333             | 58177              |
| 09            | 9644               | 48130             | 57774              |
| 10            | 9586               | 48270             | 57856              |