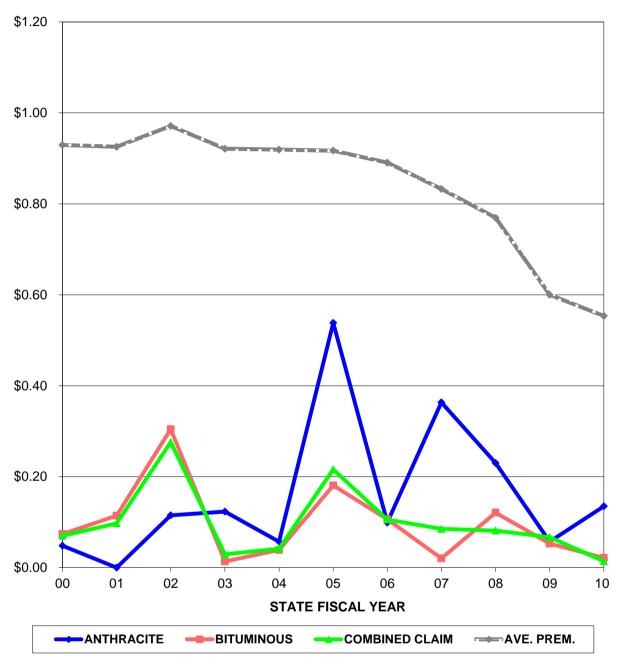

#### PREMIUM AND CLAIM AMOUNTS PER \$1000 OF COVERAGE

| STATE         | <b>ANTHRACITE \$</b> | BITUMINOUS \$     | COMBINED \$       | <b>AVERAGE</b> |
|---------------|----------------------|-------------------|-------------------|----------------|
| <b>FISCAL</b> | <b>CLAIMS PER</b>    | <b>CLAIMS PER</b> | <b>CLAIMS PER</b> | PREMIUM PER    |
| YEAR          | \$1,000              | \$1,000           | \$1,000           | \$1,000        |
| 00            | \$0.05               | \$0.07            | \$0.07            | \$0.93         |
| 01            | \$0.00               | \$0.11            | \$0.10            | \$0.93         |
| 02            | \$0.11               | \$0.30            | \$0.28            | \$0.97         |
| 03            | \$0.12               | \$0.01            | \$0.03            | \$0.92         |
| 04            | \$0.06               | \$0.04            | \$0.04            | \$0.92         |
| 05            | \$0.54               | \$0.18            | \$0.22            | \$0.92         |
| 06            | \$0.10               | \$0.11            | \$0.11            | \$0.89         |
| 07            | \$0.36               | \$0.02            | \$0.08            | \$0.83         |
| 08            | \$0.23               | \$0.12            | \$0.08            | \$0.77         |
| 09            | \$0.06               | \$0.05            | \$0.07            | \$0.60         |
| 10            | \$0.14               | \$0.02            | \$0.01            | \$0.55         |