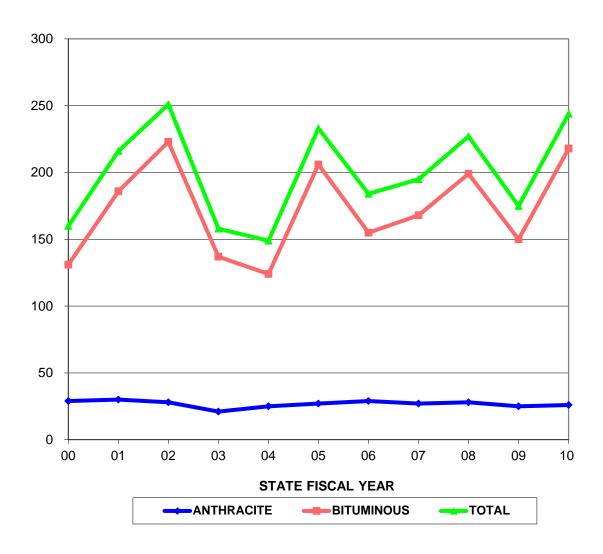

#### **NUMBER OF CLAIMS FILED**

| STATE         | <b>ANTHRACITE</b> | <b>BITUMINOUS</b> | TOTAL      |
|---------------|-------------------|-------------------|------------|
| <b>FISCAL</b> | # OF FILED        | # OF FILED        | # OF FILED |
| YEAR          | CLAIMS            | CLAIMS            | CLAIMS     |
| 00            | 29                | 131               | 160        |
| 01            | 30                | 186               | 216        |
| 02            | 28                | 223               | 251        |
| 03            | 21                | 137               | 158        |
| 04            | 25                | 124               | 149        |
| 05            | 27                | 206               | 233        |
| 06            | 29                | 155               | 184        |
| 07            | 27                | 168               | 195        |
| 08            | 28                | 199               | 227        |
| 09            | 25                | 150               | 175        |
| 10            | 26                | 218               | 244        |

All claim data is associated with the fiscal year in which the claim is initially filed.