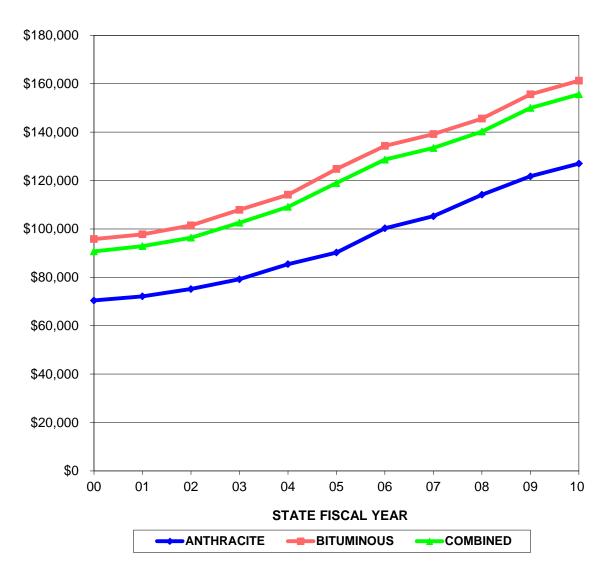

#### **AVERAGE POLICY VALUES**

| STATE         | <b>ANTHRACITE</b>     | <b>BITUMINOUS</b>     | COMBINED              |
|---------------|-----------------------|-----------------------|-----------------------|
| <b>FISCAL</b> | <b>AVERAGE POLICY</b> | <b>AVERAGE POLICY</b> | <b>AVERAGE POLICY</b> |
| YEAR          | VALUE                 | VALUE                 | VALUE                 |
| 00            | \$70,412.46           | \$95,810.76           | \$90,738.37           |
| 01            | \$72,138.41           | \$97,765.97           | \$92,868.71           |
| 02            | \$75,153.78           | \$101,423.49          | \$96,373.67           |
| 03            | \$79,197.27           | \$107,885.26          | \$102,537.27          |
| 04            | \$85,426.33           | \$114,129.95          | \$109,084.31          |
| 05            | \$90,206.60           | \$124,739.97          | \$118,945.23          |
| 06            | \$100,249.19          | \$134,332.16          | \$128,631.05          |
| 07            | \$105,233.49          | \$139,167.61          | \$133,435.87          |
| 08            | \$114,084.62          | \$145,566.45          | \$140,239.48          |
| 09            | \$121,739.84          | \$155,617.76          | \$149,962.65          |
| 10            | \$127,019.61          | \$161,260.00          | \$155,586.80          |