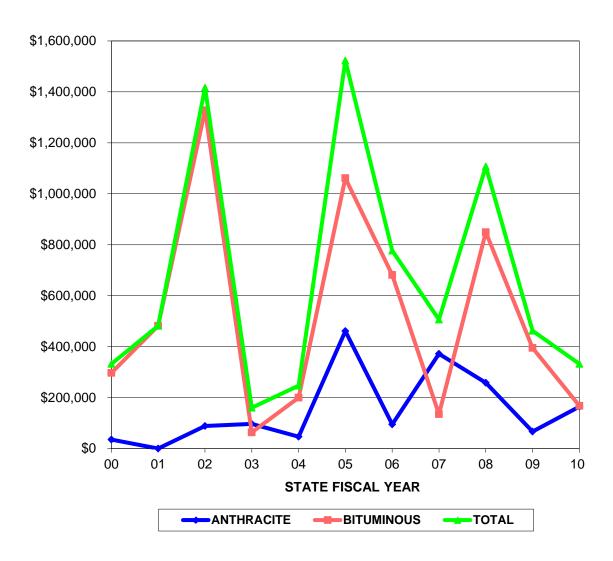

#### **VALUE OF PAID CLAIMS**

| STATE<br>FISCAL<br>YEAR | ANTHRACITE<br>\$ PAID CLAIMS | BITUMINOUS<br>\$ PAID CLAIMS | TOTAL<br>\$ PAID CLAIMS |
|-------------------------|------------------------------|------------------------------|-------------------------|
| 00                      | \$35,285.45                  | \$297,115.24                 | \$332,400.69            |
| 01                      | \$0.00                       | \$481,785.85                 | \$481,785.85            |
| 02                      | \$88,400.00                  | \$1,327,545.33               | \$1,415,945.33          |
| 03                      | \$97,116.00                  | \$63,362.10                  | \$160,478.10            |
| 04                      | \$46,855.00                  | \$199,828.29                 | \$246,683.29            |
| 05                      | \$461,011.39                 | \$1,061,519.77               | \$1,522,531.16          |
| 06                      | \$95,205.38                  | \$681,590.49                 | \$776,795.87            |
| 07                      | \$371,579.52                 | \$134,859.54                 | \$506,439.06            |
| 08                      | \$258,154.92                 | \$848,916.04                 | \$1,107,070.96          |
| 09                      | \$66,940.00                  | \$395,141.92                 | \$462,081.92            |
| 10                      | \$164,380.06                 | \$167,644.00                 | \$332,024.06            |

Initial payments and additional/multiple claim payments may increase claim values in a fiscal year.