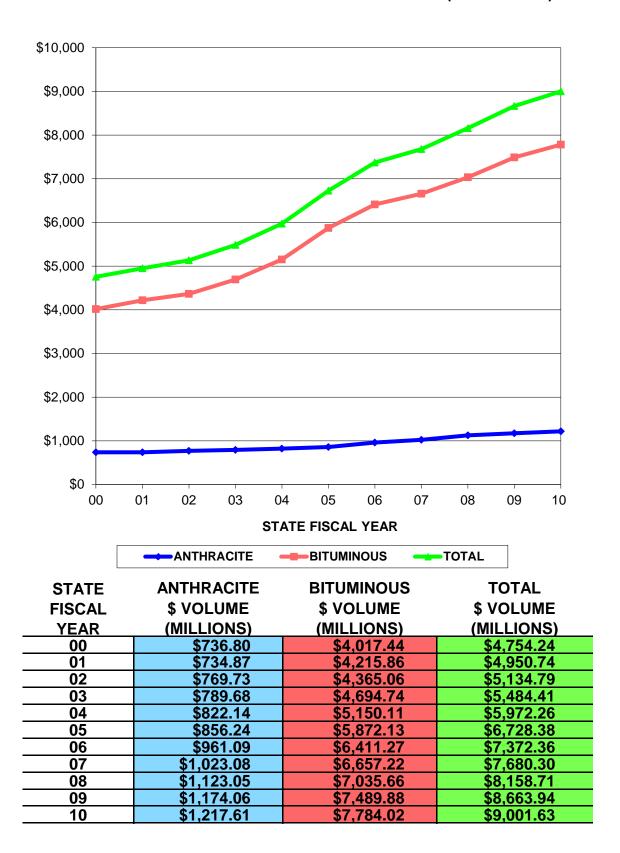

|
| 02            | 10242              | 43038             | 53280              |
| 03            | 9971               | 43516             | 53487              |
| 04            | 9624               | 45125             | 54749              |
| 05            | 9492               | 47075             | 56567              |
| 06            | 9587               | 47727             | 57314              |
| 07            | 9722               | 47836             | 57558              |
| 08            | 9844               | 48333             | 58177              |
| 09            | 9644               | 48130             | 57774              |
| 10            | 9586               | 48270             | 57856              |

#### **UNDERWRITTEN VALUE OF POLICIES IN FORCE (IN MILLIONS)**



#### **AVERAGE POLICY VALUES**



| STATE         | <b>ANTHRACITE</b>     | <b>BITUMINOUS</b>     | COMBINED              |
|---------------|-----------------------|-----------------------|-----------------------|
| <b>FISCAL</b> | <b>AVERAGE POLICY</b> | <b>AVERAGE POLICY</b> | <b>AVERAGE POLICY</b> |
| YEAR          | VALUE                 | VALUE                 | VALUE                 |
| 00            | \$70,412.46           | \$95,810.76           | \$90,738.37           |
| 01            | \$72,138.41           | \$97,765.97           | \$92,868.71           |
| 02            | \$75,153.78           | \$101,423.49          | \$96,373.67           |
| 03            | \$79,197.27           | \$107,885.26          | \$102,537.27          |
| 04            | \$85,426.33           | \$