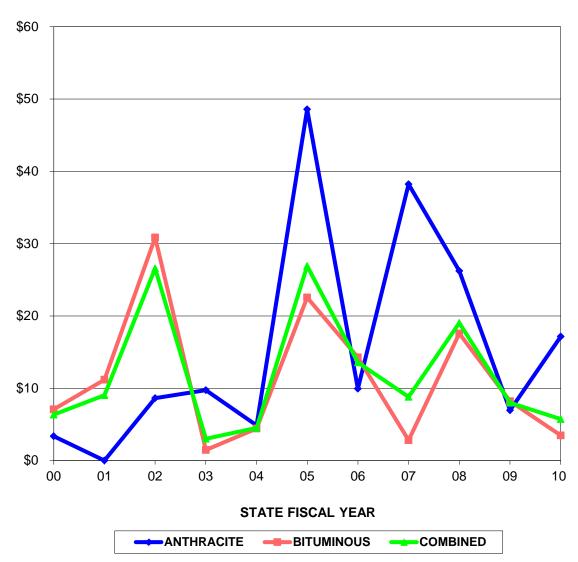

#### PURE PREMIUM (LOSSES DIVIDED BY POLICIES)

| STATE<br>FISCAL<br>YEAR | ANTHRACITE \$ CLAIMS/POLICIES | BITUMINOUS \$<br>CLAIMS/POLICIES | COMBINED \$ CLAIMS/POLICIES |
|-------------------------|-------------------------------|----------------------------------|-----------------------------|
| 00                      | \$3.37                        | \$7.09                           | \$6.34                      |
| 01                      | \$0.00                        | \$11.17                          | \$9.04                      |
| 02                      | \$8.63                        | \$30.85                          | \$26.58                     |
| 03                      | \$9.74                        | \$1.46                           | \$3.00                      |
| 04                      | \$4.87                        | \$4.43                           | \$4.51                      |
| 05                      | \$48.57                       | \$22.55                          | \$26.92                     |
| 06                      | \$9.93                        | \$14.28                          | \$13.55                     |
| 07                      | \$38.22                       | \$2.82                           | \$8.80                      |
| 08                      | \$26.22                       | \$17.56                          | \$19.03                     |
| 09                      | \$6.94                        | \$8.21                           | \$8.00                      |
| 10                      | \$17.15                       | \$3.47                           | \$5.74                      |