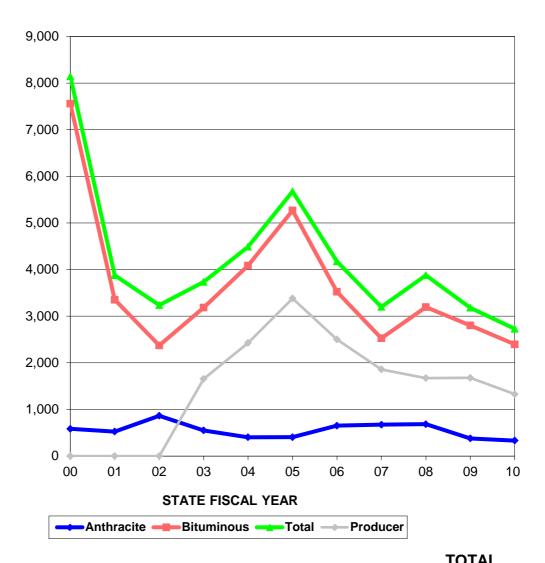

#### NUMBER OF APPLICATIONS FOR INSURANCE

| STATE<br>FISCAL<br>YEAR | ANTHRACITE<br>APPLICATIONS<br>RECEIVED | BITUMINOUS<br>APPLICATIONS<br>RECEIVED | TOTAL APPLICATIONS RECEIVED | PRODUCER APPLICATIONS RECEIVED |
|-------------------------|----------------------------------------|----------------------------------------|-----------------------------|--------------------------------|
| 00                      | 583                                    | 7558                                   | 8141                        |                                |
| 01                      | 524                                    | 3354                                   | 3878                        |                                |
| 02                      | 864                                    | 2373                                   | 3237                        |                                |
| 03*                     | 550                                    | 3183                                   | 3733                        | 1654                           |
| 04                      | 403                                    | 4084                                   | 4487                        | 2426                           |
| 05                      | 405                                    | 5269                                   | 5674                        | 3382                           |
| 06                      | 652                                    | 3523                                   | 4175                        | 2502                           |
| 07                      | 673                                    | 2526                                   | 3199                        | 1858                           |
| 80                      | 684                                    | 3194                                   | 3878                        | 1672                           |
| 09                      | 378                                    | 2802                                   | 3180                        | 1677                           |
| 10                      | 332                                    | 2396                                   | 2728                        | 1327                           |

\*Note: FY 03 data includes applications received in June of FY 02 (6/03), the first month in which insurance producers offered MSI coverage.