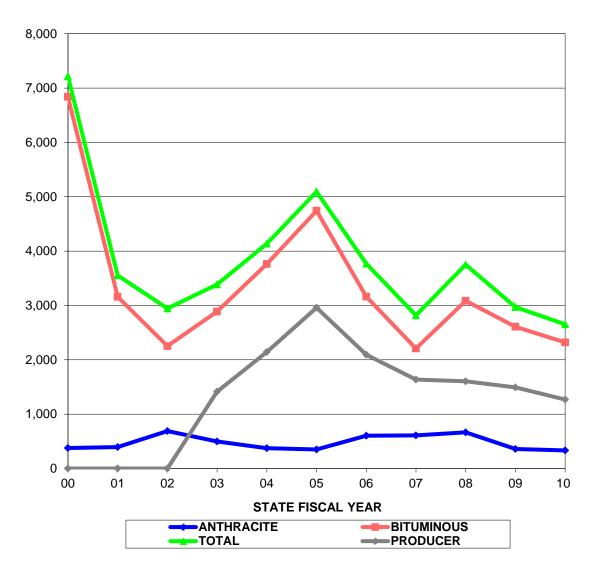

#### NUMBER OF APPLICATIONS FOR INSURANCE

| STATE<br>FISCAL<br>YEAR | ANTHRACITE<br>APPLICATIONS<br>RECEIVED | BITUMINOUS<br>APPLICATIONS<br>RECEIVED | TOTAL APPLICATIONS RECEIVED | PRODUCER APPLICATIONS RECEIVED |
|-------------------------|----------------------------------------|----------------------------------------|-----------------------------|--------------------------------|
| 00                      | 583                                    | 7558                                   | 8141                        |                                |
| 01                      | 524                                    | 3354                                   | 3878                        |                                |
| 02                      | 864                                    | 2373                                   | 3237                        |                                |
| 03*                     | 550                                    | 3183                                   | 3733                        | 1654                           |
| 04                      | 403                                    | 4084                                   | 4487                        | 2426                           |
| 05                      | 405                                    | 5269                                   | 5674                        | 3382                           |
| 06                      | 652                                    | 3523                                   | 4175                        | 2502                           |
| 07                      | 673                                    | 2526                                   | 3199                        | 1858                           |
| 80                      | 684                                    | 3194                                   | 3878                        | 1672                           |
| 09                      | 378                                    | 2802                                   | 3180                        | 1677                           |
| 10                      | 332                                    | 2396                                   | 2728                        | 1327                           |

\*Note: FY 03 data includes applications received in June of FY 02 (6/03), the first month in which insurance producers offered MSI coverage.

#### NUMBER OF NEW INSURANCE POLICIES

| STATE<br>FISCAL | ANTHRACITE<br>NEW | BITUMINOUS<br>NEW | TOTAL<br>NEW    | TOTAL NEW PRODUCER |
|-----------------|-------------------|-------------------|-----------------|--------------------|
| YEAR            | <b>POLICIES</b>   | POLICIES          | <b>POLICIES</b> | POLICIES           |
| 00              | 378               | 6839              | 7217            | 0                  |
| 01              | 395               | 3159              | 3554            | 0                  |
| 02              | 690               | 2253              | 2943            | 0                  |
| 03              | 498               | 2887              | 3385            | 1414               |
| 04              | 373               | 3763              | 4136            | 2144               |
| 05              | 350               | 4743              | 5093            | 2959               |
| 06              | 605               | 3163              | 3768            | 2094               |
| 07              | 609               | 2208              | 2817            | 1638               |
| 08              | 665               | 3086              | 3751            | 1605               |
| 09              | 360               | 2610              | 2970            | 1492               |
| 10              | 333               | 2319              | 2652            | 1270               |

Note: FY 03 data includes policies created in June of FY 02 (6/03), the first month in which insurance producers offered MSI coverage.