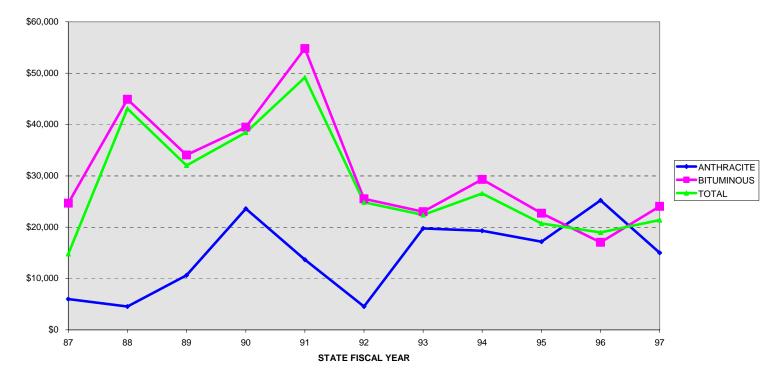

AVERAGE VALUE OF A PAID CLAIM

| STATE<br>FISCAL<br>YEAR | ANTHRACITE<br>AVERAGE \$<br>CLAIM PAID | BITUMINOUS<br>AVERAGE \$<br>CLAIM PAID | COMBINED<br>AVERAGE \$<br>CLAIM PAID |
|-------------------------|----------------------------------------|----------------------------------------|--------------------------------------|
| 87                      | \$6,016.91                             | \$24,696.54                            | \$14,807.33                          |
| 88                      | \$4,539.00                             | \$44,894.57                            | \$43,060.23                          |
| 89                      | \$10,614.29                            | \$34,071.58                            | \$32,031.82                          |
| 90                      | \$23,619.80                            | \$39,480.23                            | \$38,456.98                          |
| 91                      | \$13,661.06                            | \$54,767.50                            | \$49,162.08                          |
| 92                      | \$4,550.00                             | \$25,512.14                            | \$24,857.07                          |
| 93                      | \$19,747.23                            | \$23,014.37                            | \$22,379.09                          |
| 94                      | \$19,292.95                            | \$29,319.65                            | \$26,567.22                          |
| 95                      | \$17,196.78                            | \$22,714.78                            | \$20,722.17                          |
| 96                      | \$25,226.53                            | \$17,046.95                            | \$18,961.32                          |
| 97                      | \$15,009.74                            | \$25,539.76                            | \$21,398.50                          |