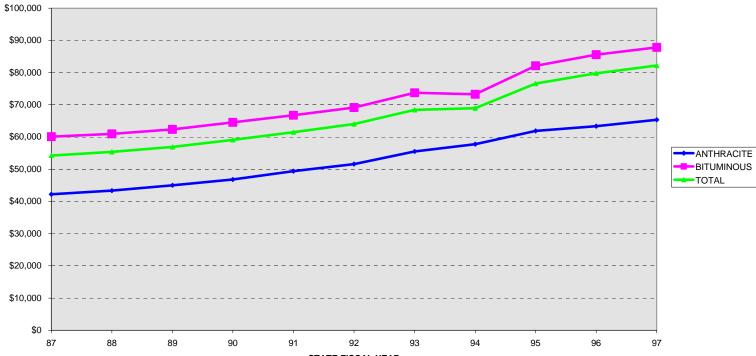

#### AVERAGE UNDERWRITTEN VALUE OF AN INSURANCE POLICY

| STATE<br>FISCAL<br>YEAR | ANTHRACITE<br>AVERAGE<br>UNDERWRITTEN<br>VALUE | BITUMINOUS<br>AVERAGE<br>UNDERWRITTEN<br>VALUE | COMBINED<br>AVERAGE<br>UNDERWRITTEN<br>VALUE |
|-------------------------|------------------------------------------------|------------------------------------------------|----------------------------------------------|
| 87                      | \$42,191.76                                    | \$60,108.76                                    | \$54,283.04                                  |
| 88                      | \$43,362.69                                    | \$60,941.65                                    | \$55,371.58                                  |
| 89                      | \$45,034.24                                    | \$62,392.34                                    | \$56,890.37                                  |
| 90                      | \$46,811.54                                    | \$64,580.00                                    | \$59,098.54                                  |
| 91                      | \$49,383.75                                    | \$66,752.10                                    | \$61,486.90                                  |
| 92                      | \$51,590.12                                    | \$69,139.10                                    | \$64,005.65                                  |
| 93                      | \$55,494.17                                    | \$73,718.59                                    | \$68,397.20                                  |
| 94                      | \$57,774.15                                    | \$73,271.52                                    | \$68,951.97                                  |
| 95                      | \$61,884.83                                    | \$82,103.67                                    | \$76,584.73                                  |
| 96                      | \$63,389.89                                    | \$85,562.61                                    | \$79,808.97                                  |
| 97                      | \$65,355.39                                    | \$87,831.87                                    | \$82,153.79                                  |