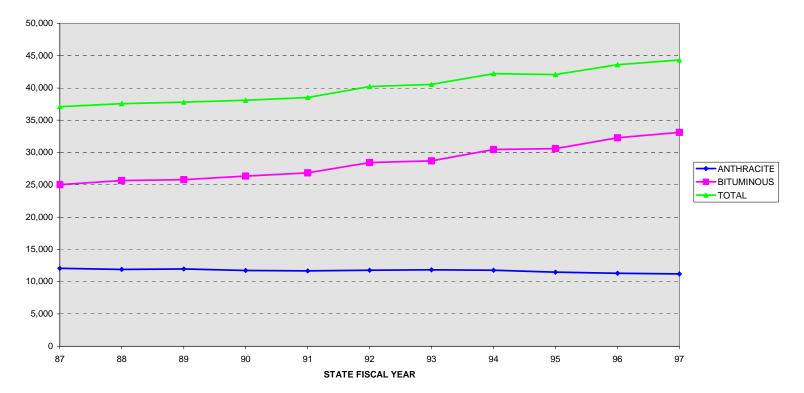

#### NUMBER OF INSURANCE POLICIES IN FORCE

| STATE<br>FISCAL<br>YEAR | ANTHRACITE<br>POLICIES IN<br>FORCE | BITUMINOUS<br>POLICIES IN<br>FORCE | TOTAL<br>POLICIES IN<br>FORCE |
|-------------------------|------------------------------------|------------------------------------|-------------------------------|
| 87                      | 12067                              | 25045                              | 37112                         |
| 88                      | 11900                              | 25656                              | 37556                         |
| 89                      | 11976                              | 25807                              | 37783                         |
| 90                      | 11753                              | 26345                              | 38098                         |
| 91                      | 11677                              | 26842                              | 38519                         |
| 92                      | 11762                              | 28447                              | 40209                         |
| 93                      | 11840                              | 28709                              | 40549                         |
| 94                      | 11769                              | 30455                              | 42224                         |
| 95                      | 11487                              | 30596                              | 42083                         |
| 96                      | 11311                              | 32278                              | 43589                         |
| 97                      | 11196                              | 33123                              | 44319                         |