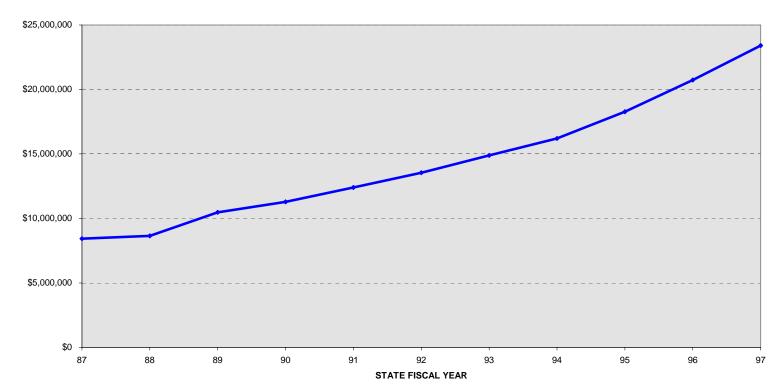

#### MSI FUND VALUE CASH AND INVESTMENTS

| STATE<br>FISCAL<br>YEAR | CASH AND<br>INVESTMENTS |
|-------------------------|-------------------------|
| 87                      | \$8,430,497.21          |
| 88                      | \$8,650,424.10          |
| 89                      | \$10,475,903.33         |
| 90                      | \$11,280,889.37         |
| 91                      | \$12,402,055.93         |
| 92                      | \$13,542,588.49         |
| 93                      | \$14,888,039.73         |
| 94                      | \$16,199,807.92         |
| 95                      | \$18,277,789.96         |
| 96                      | \$20,763,422.78         |
| 97                      | \$23,405,984.09         |