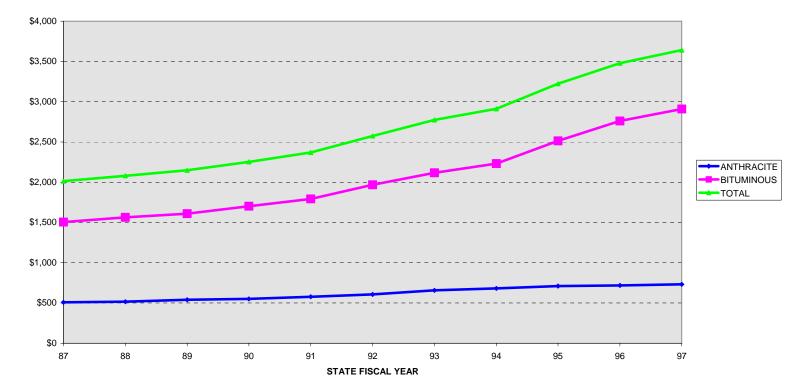

UNDERWRITTEN VALUE OF INSURANCE COVERAGE (IN MILLIONS)

| STATE<br>FISCAL | ANTHRACITE<br>\$ VOLUME | BITUMINOUS<br>\$ VOLUME | TOTAL \$<br>VOLUME |
|-----------------|-------------------------|-------------------------|--------------------|
| YEAR            | (MILLIONS)              | (MILLIONS)              | (MILLIONS)         |
| 87              | \$509.128               | \$1,505.424             | \$2,014.552        |
| 88              | \$516.016               | \$1,563.519             | \$2,079.535        |
| 89              | \$539.330               | \$1,610.159             | \$2,149.489        |
| 90              | \$550.176               | \$1,701.360             | \$2,251.536        |
| 91              | \$576.654               | \$1,791.760             | \$2,368.414        |
| 92              | \$606.803               | \$1,966.800             | \$2,573.603        |
| 93              | \$657.051               | \$2,116.387             | \$2,773.438        |
| 94              | \$679.944               | \$2,231.484             | \$2,911.428        |
| 95              | \$710.871               | \$2,512.044             | \$3,222.915        |
| 96              | \$717.003               | \$2,761.790             | \$3,478.793        |
| 97              | \$731.719               | \$2,909.255             | \$3,640.974        |