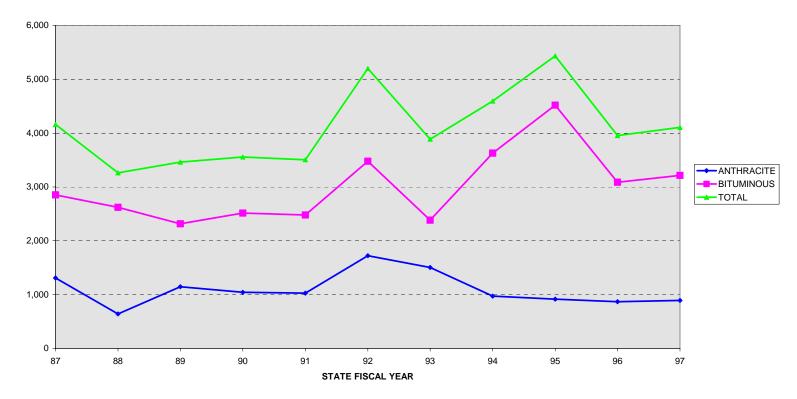

## NUMBER OF REQUESTS FOR INSURANCE

| STATE<br>FISCAL<br>YEAR | ANTHRACITE<br>REQUESTS<br>RECEIVED | BITUMINOUS<br>REQUESTS<br>RECEIVED | TOTAL<br>REQUESTS<br>RECEIVED |
|-------------------------|------------------------------------|------------------------------------|-------------------------------|
| 87                      | 1309                               | 2851                               | 4160                          |
| 88                      | 640                                | 2623                               | 3263                          |
| 89                      | 1146                               | 2314                               | 3460                          |
| 90                      | 1041                               | 2515                               | 3556                          |
| 91                      | 1028                               | 2479                               | 3507                          |
| 92                      | 1722                               | 3478                               | 5200                          |
| 93                      | 1504                               | 2382                               | 3886                          |
| 94                      | 970                                | 3627                               | 4597                          |
| 95                      | 916                                | 4520                               | 5436                          |
| 96                      | 866                                | 3087                               | 3953                          |
| 97                      | 892                                | 3214                               | 4106                          |