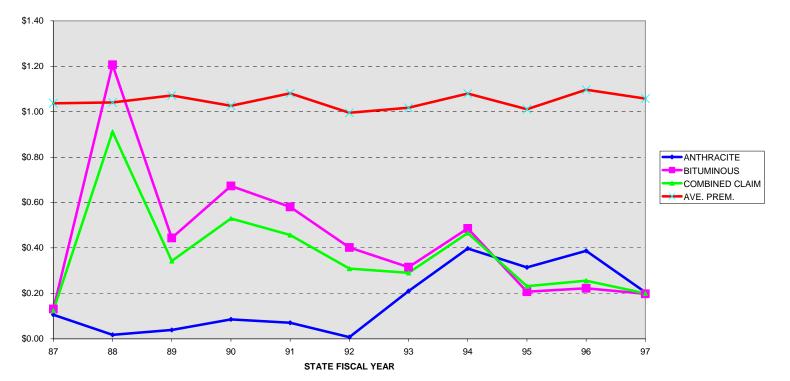

#### PURE PREMIUM (LOSSES DIVIDED BY POLICIES)

| STATE<br>FISCAL<br>YEAR | ANTHRACITE \$<br>CLAIMS/POLICIES | BITUMINOUS \$<br>CLAIMS/POLICIES | COMBINED \$<br>CLAIMS/POLICIES |
|-------------------------|----------------------------------|----------------------------------|--------------------------------|
| 87                      | \$4.49                           | \$7.89                           | \$6.78                         |
| 88                      | \$0.76                           | \$73.49                          | \$50.45                        |
| 89                      | \$1.77                           | \$27.73                          | \$19.50                        |
| 90                      | \$4.02                           | \$43.46                          | \$31.29                        |
| 91                      | \$3.51                           | \$38.77                          | \$28.08                        |
| 92                      | \$0.39                           | \$27.80                          | \$19.78                        |
| 93                      | \$11.67                          | \$23.25                          | \$19.87                        |
| 94                      | \$22.95                          | \$35.62                          | \$32.09                        |
| 95                      | \$19.46                          | \$17.08                          | \$17.73                        |
| 96                      | \$24.53                          | \$19.01                          | \$20.44                        |
| 97                      | \$13.41                          | \$17.43                          | \$16.42                        |