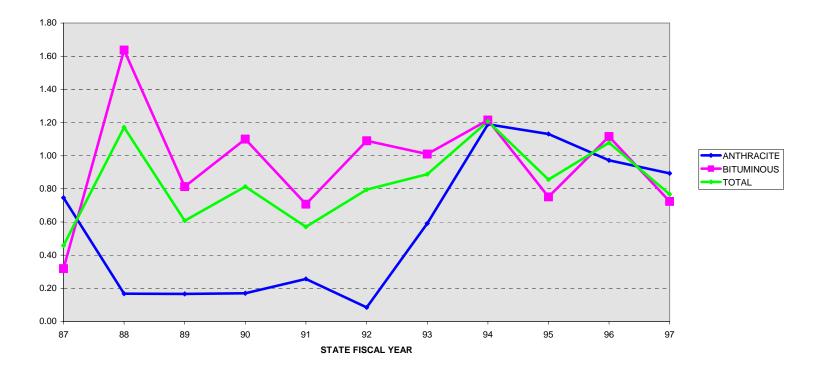

## NUMBER OF PAID CLAIMS PER 1000 POLICIES

| STATE<br>FISCAL<br>YEAR | ANTHRACITE<br>CLAIMS/1000<br>POLICIES | BITUMINOUS<br>CLAIMS/1000<br>POLICIES | COMBINED<br>CLAIMS/1000<br>POLICIES |
|-------------------------|---------------------------------------|---------------------------------------|-------------------------------------|
| 87                      | 0.7458                                | 0.3194                                | 0.4581                              |
| 88                      | 0.1681                                | 1.6370                                | 1.1716                              |
| 89                      | 0.1670                                | 0.8137                                | 0.6087                              |
| 90                      | 0.1702                                | 1.1008                                | 0.8137                              |
| 91                      | 0.2569                                | 0.7078                                | 0.5711                              |
| 92                      | 0.0850                                | 1.0897                                | 0.7958                              |
| 93                      | 0.5912                                | 1.0101                                | 0.8878                              |
| 94                      | 1.1896                                | 1.2149                                | 1.2078                              |
| 95                      | 1.1317                                | 0.7517                                | 0.8555                              |
| 96                      | 0.9725                                | 1.1153                                | 1.0783                              |
| 97                      | 0.8932                                | 0.7246                                | 0.7672                              |