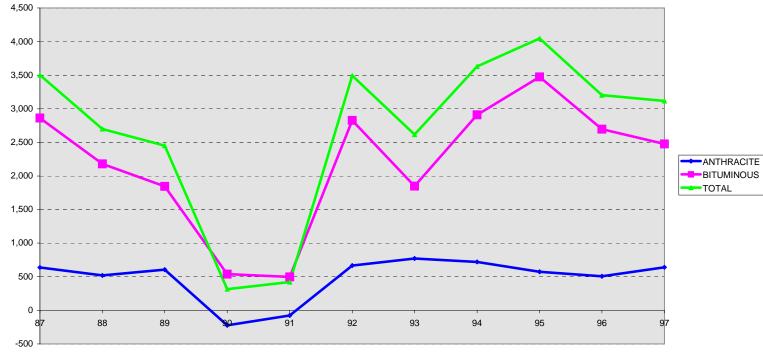

## NUMBER OF NEW INSURANCE POLICIES

STATE FISCAL YEAR

| STATE<br>FISCAL<br>YEAR | ANTHRACITE<br>NEW<br>POLICIES | BITUMINOUS<br>NEW<br>POLICIES | TOTAL<br>NEW<br>POLICIES |
|-------------------------|-------------------------------|-------------------------------|--------------------------|
| 87                      | 639                           | 2863                          | 3502                     |
| 88                      | 521                           | 2179                          | 2700                     |
| 89                      | 606                           | 1846                          | 2452                     |
| 90                      | -223                          | 538                           | 315                      |
| 91                      | -76                           | 497                           | 421                      |
| 92                      | 665                           | 2828                          | 3493                     |
| 93                      | 770                           | 1848                          | 2618                     |
| 94                      | 719                           | 2911                          | 3630                     |
| 95                      | 573                           | 3474                          | 4047                     |
| 96                      | 507                           | 2696                          | 3203                     |
| 97                      | 641                           | 2476                          | 3117                     |