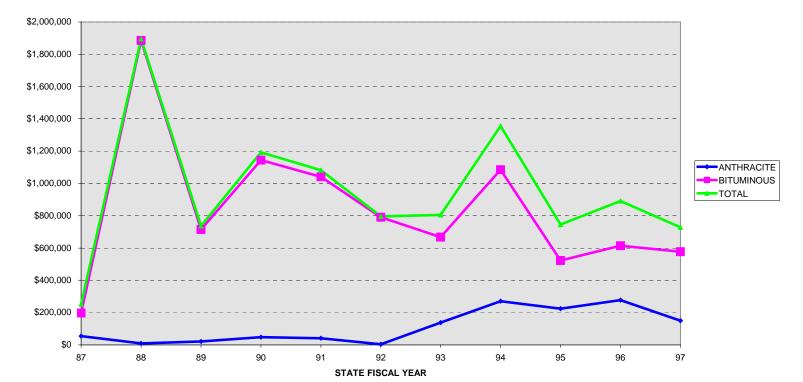

VALUE OF CLAIMS PAID

| STATE<br>FISCAL<br>YEAR | ANTHRACITE<br>\$ PAID CLAIMS | BITUMINOUS<br>\$ PAID CLAIMS | COMBINED<br>\$ PAID CLAIMS |
|-------------------------|------------------------------|------------------------------|----------------------------|
| 87                      | \$54,152.23                  | \$197,572.32                 | \$251,724.55               |
| 88                      | \$9,078.00                   | \$1,885,572.00               | \$1,894,650.00             |
| 89                      | \$21,228.57                  | \$715,503.26                 | \$736,731.83               |
| 90                      | \$47,239.60                  | \$1,144,926.66               | \$1,192,166.26             |
| 91                      | \$40,983.18                  | \$1,040,582.49               | \$1,081,565.67             |
| 92                      | \$4,550.00                   | \$790,876.39                 | \$795,426.39               |
| 93                      | \$138,230.63                 | \$667,416.75                 | \$805,647.38               |
| 94                      | \$270,101.25                 | \$1,084,827.02               | \$1,354,928.27             |
| 95                      | \$223,558.13                 | \$522,440.00                 | \$745,998.13               |
| 96                      | \$277,491.78                 | \$613,690.25                 | \$891,182.03               |
| 97                      | \$150,097.39                 | \$577,451.68                 | \$727,549.07               |