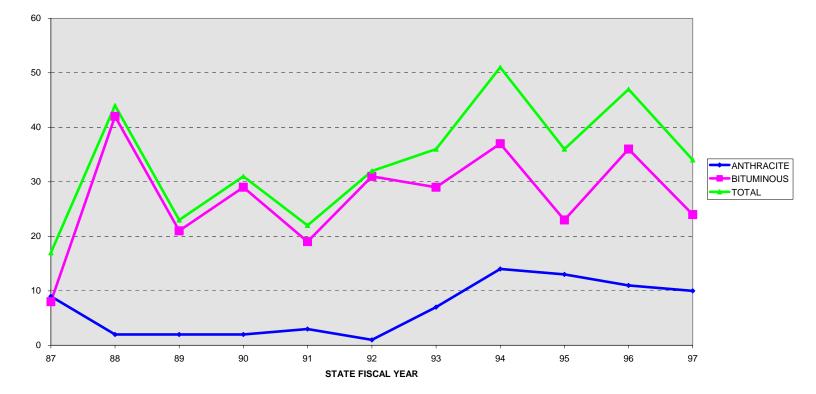

NUMBER OF PAID CLAIMS

| STATE<br>FISCAL<br>YEAR | ANTHRACITE<br># OF PAID<br>CLAIMS | BITUMINOUS<br># OF PAID<br>CLAIMS | TOTAL #<br>OF PAID<br>CLAIMS |
|-------------------------|-----------------------------------|-----------------------------------|------------------------------|
| 87                      | 9                                 | 8                                 | 17                           |
| 88                      | 2                                 | 42                                | 44                           |
| 89                      | 2                                 | 21                                | 23                           |
| 90                      | 2                                 | 29                                | 31                           |
| 91                      | 3                                 | 19                                | 22                           |
| 92                      | 1                                 | 31                                | 32                           |
| 93                      | 7                                 | 29                                | 36                           |
| 94                      | 14                                | 37                                | 51                           |
| 95                      | 13                                | 23                                | 36                           |
| 96                      | 11                                | 36                                | 47                           |
| 97                      | 10                                | 24                                | 34                           |